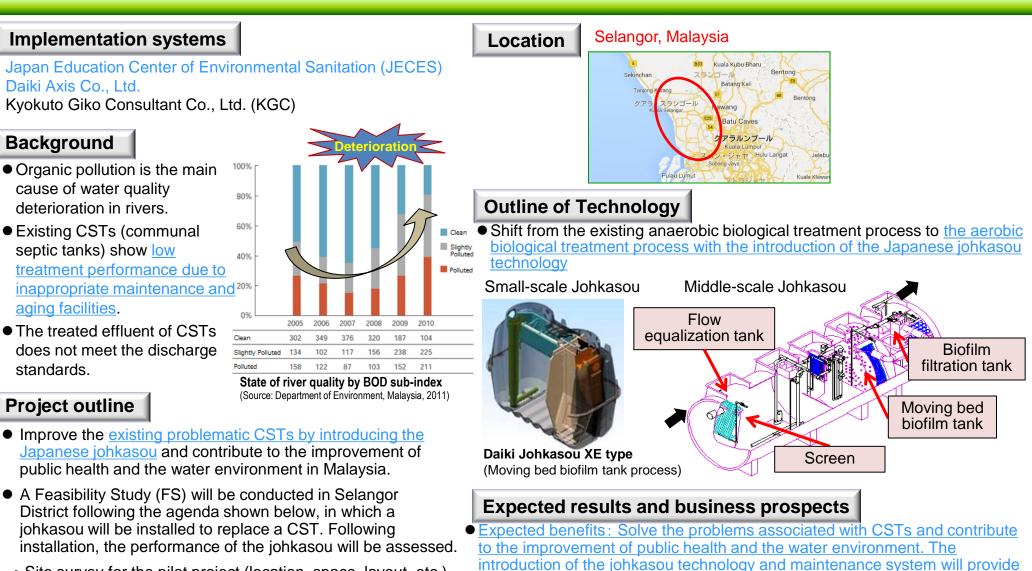

## Johkasou introduction project for domestic wastewater treatment improvement in Malaysia

a solution for the replacement of aging CSTs and the upgrade of small

• Business model: Start johkasou business in Malaysia through collaboration