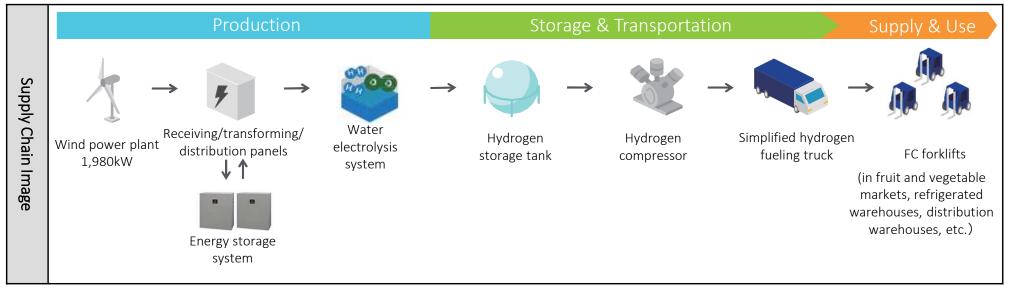

## **Project Overview and Supply Chain Image**

| Overview       | renewable energy, but also storage, to<br>this hydrogen supply chain, the project<br>project aims for expansion into various<br>setting the following four themes:<br>(1) A hydrogen production system usi<br>(2) An optimal storage and transporta<br>(3) Introduction and usage of FC forkl |             | ogen. Through the development of<br>m for hydrogen utilization. The<br>al warming countermeasures by<br>lant (Hama Wing) |
|----------------|-----------------------------------------------------------------------------------------------------------------------------------------------------------------------------------------------------------------------------------------------------------------------------------------------|-------------|--------------------------------------------------------------------------------------------------------------------------|
| Municipalities | Yokohama City and Kawasaki City,<br>Kanagawa                                                                                                                                                                                                                                                  | Time Period | FY2015-FY2020                                                                                                            |