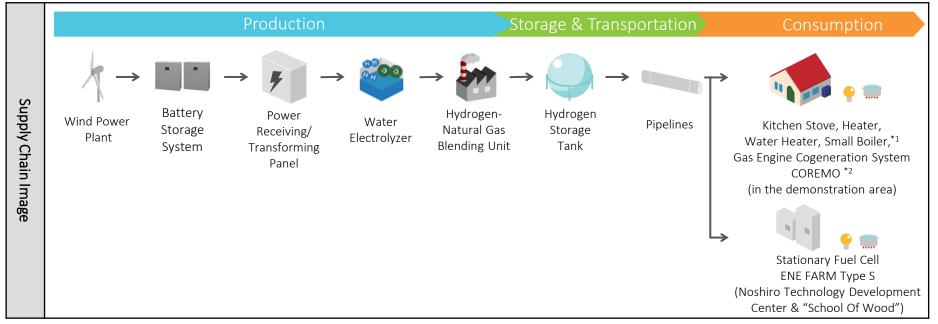

## **Project Overview and Supply Chain Image**

| Overview     | This project produces gas that is a mix<br>wind power and mixing it with a high<br>is supplied via gas pipelines to the site<br>put into actual use in commercial gas<br>In FY2020, the project installed new fa<br>COREMO, and a residential-use ENE FA | calorific simulated gas similar to<br>es in adjacent areas where it will<br>devices.<br>acilities (including a small boiler, | natural gas. The hydrogen-mixed gas<br>be used. This hydrogen-mixed gas is<br>gas engine cogeneration system |
|--------------|----------------------------------------------------------------------------------------------------------------------------------------------------------------------------------------------------------------------------------------------------------|------------------------------------------------------------------------------------------------------------------------------|--------------------------------------------------------------------------------------------------------------|
| Municipality | Noshiro City, Akita Prefecture                                                                                                                                                                                                                           | Time Period                                                                                                                  | FY2018-FY2021                                                                                                |

<sup>\*1</sup> The small boiler and gas engine cogeneration system COREMO were newly installed in FY2021

(Source: NTT DATA INSTITUTE OF MANAGEMENT CONSULTING, Inc. project documents)

<sup>\*2</sup> The residential-use ENE FARM type S was newly installed in FY2020