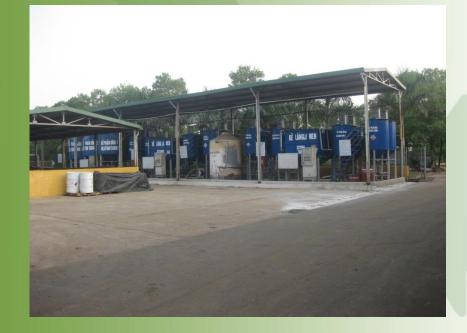

### **Waste water treatment**

Capacity: 50 m<sup>3</sup>/day night Ensure treatment of waste water from landfill sites and other treatment facilities

Total area: 4.360 m<sup>2</sup> Waste sorting, intermediate treatment of industrial waste before the main treatment

Intermediate treatment factory 1, 2 and 3

## INDUSTRIAL AND URBAN ENVIRONMENT JOINT STOCK COMPANY NO 11-UREN

Available waste treatment facilities

Liquid waste treatment station for 5 modules: liquid waste of acid, alkali, salt, oil types and final treatment

Capacity: 1,5 m<sup>3</sup> /hour

Total area: 1.000 m<sup>2</sup>

Liquid waste treatment

Synchronous treatment systems mixing solidification additive with waste mud and sludge to make block brick

Capacity: 3.000 kg/hour