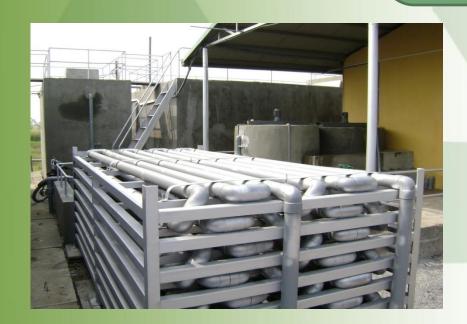

### **Waste water treatment**

Capacity: 50 m<sup>3</sup>/day night Ensure treatment of waste water from landfill sites and other treatment facilities

Total area: 4.360 m<sup>2</sup> Waste sorting, intermediate treatment of industrial waste before the main treatment

Intermediate treatment factory 1, 2 and 3