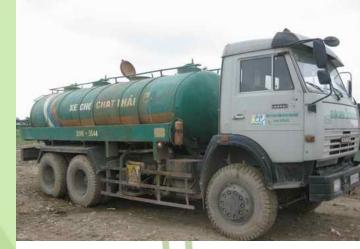

Waste transportation truck

 Transporting liquid waste with specified vacuum pump and tube