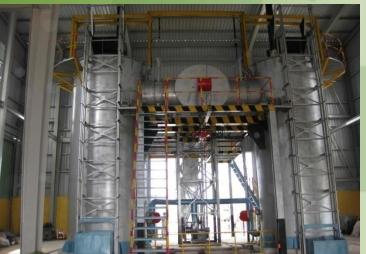

## INDUSTRIAL AND URBAN ENVIRONMENT **JOINT STOCK COMPANY NO 11-UREN**

Available waste treatment facilities

Model: URL-1000

Treatment of medical and industrial

waste with high calorific value

Capacity: 420 kg/hour

Total area: 840 m<sup>2</sup>

#### **Industrial & medical incinerator**