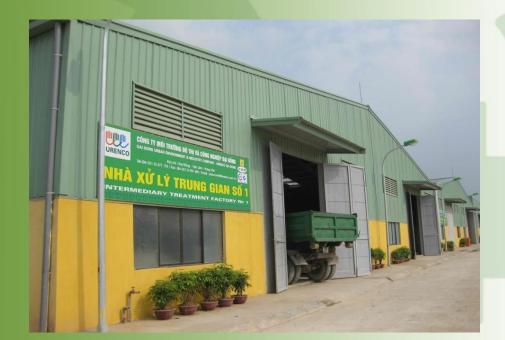

tling and sorting electronic waste

RPF production plant from plastic and nylon waste and paper sludge..

Treatment system for waste fluorescent lights













## INDUSTRIAL AND URBAN ENVIRONMENT JOINT STOCK COMPANY NO 11-URENCE

Available waste treatment facilities

### **Hygiene landfill sites**

Total area: 4 ha

Capacity: 200 ton/day

















## INDUSTRIAL AND URBAN ENVIRONMENT JOINT STOCK COMPANY NO 11-URENCE

Available waste treatment facilities

### **Waste water treatment**

Capacity: 50 m<sup>3</sup>/day night Ensure treatment of waste water from landfill sites and other treatment facilities



















Total area: 4.360 m<sup>2</sup> Waste sorting, intermediate treatment of industrial waste before the main treatment

Intermediate treatment factory 1, 2 and 3



















## INDUSTRIAL AND URBAN ENVIRONMENT **JOINT STOCK COMPANY NO 11-UREN**

Available waste treatment facilities

Model: URL-1000

Treatment of medical and industrial

waste with high calorific value

Capacity: 420 kg/hour

Total area: 840 m<sup>2</sup>

#### **Industrial & medical incinerator**





















## INDUSTRIAL AND URBAN ENVIRONMENT JOINT STOCK COMPANY NO 11-UREN

Available waste treatment facilities

Liquid waste treatment station for 5 modules: liquid waste of acid, alkali, salt, oil types and final treatment

Capacity: 1,5 m<sup>3</sup> /hour

Total area: 1.000 m<sup>2</sup>

Liquid waste treatment





















Synchronous treatment systems mixing solidification additive with waste mud and sludge to make block brick

Capacity: 3.000 kg/hour

Tota