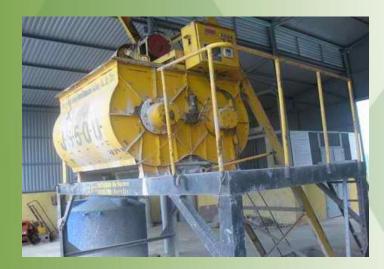

Capacity: 1,5 m<sup>3</sup> /hour

Total area: 1.000 m<sup>2</sup>

Liquid waste treatment

Synchronous treatment systems mixing solidification additive with waste mud and sludge to make block brick

Capacity: 3.000 kg/hour

Total area: 840 m<sup>2</sup>