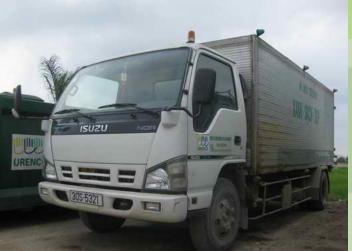

## INDUSTRIAL AND URBAN ENVIRONMENT JOINT STOCK COMPANY NO 11-URENCE

Waste transportation truck

 Transporting solid waste by specified rolling and compiling vehicles, vehicles with separate container, lifting and lowering systems, carrying capacity from 6 m<sup>3</sup> to 24 m<sup>3</sup>