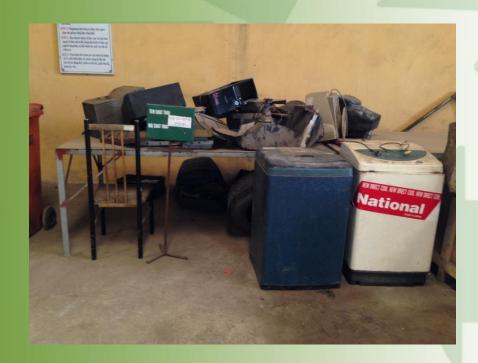

Treatment system for cleansing metal scraps contaminating hazardous elements

Solvent distillation system

Dismantling and sorting electronic waste

RPF production plant from plastic and nylon waste and paper sludge..

Capacity: 100 kg/ hour

Total area: 30 m<sup>2</sup>

Dismantling and sorting electronic waste