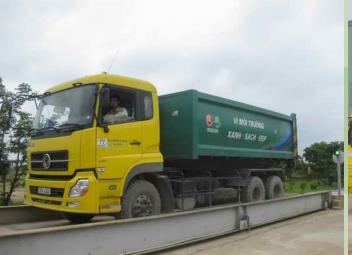

## INDUSTRIAL AND URBAN ENVIRONMENT JOINT STOCK COMPANY NO 11-URENCE

Waste transportation truck

 Transporting solid waste by specified rolling and compiling vehicles, vehicles with separate container, lifting and lowering systems, carrying capacity from 6 m<sup>3</sup> to 24 m<sup>3</sup>