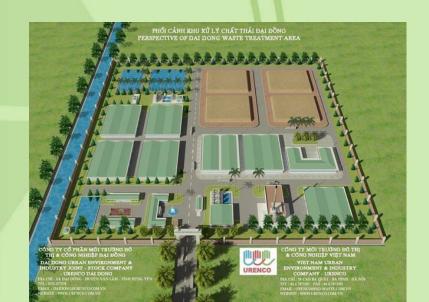

# INDUSTRIAL AND URBAN ENVIRONMENT JOINT STOCK COMPANY NO 11-URENCO

Available waste treatment facilities

General waste (200 ton/day)

Industrial/medical waste (150 ton/day)

Landfill No 1 and 2

Intermediate treatment factory 1, 2 and 3

Biological lake

Industrial and medical waste incinerator

Water treatment plant

Liquid waste treatment

**Detention lake** 

Solidification

## INDUSTRIAL AND URBAN ENVIRONMENT **JOINT STOCK COMPANY NO 11-UREN**

Available waste treatment facilities

Industrial/medical waste (150 ton/day)

Hazardous waste container and packaging cleaning system

Treatment system for battery and cell dismantling

## INDUSTRIAL AND URBAN ENVIRONMENT JOINT STOCK COMPANY NO 11-URENCE

Available waste treatment facilities

### **Hygiene landfill sites**

Total area: 4 ha

Capacity: 200 ton/day

### **Waste water treatment**

Capacity: 50 m<sup>3</sup>/day night Ensure treatment of waste water from landfill sites and other treatment facilities

Total area: 4.360 m<sup>2</sup> Waste sorting, intermediate treatment of industrial waste before the main treatment

Intermediate treatment factory 1, 2 and 3