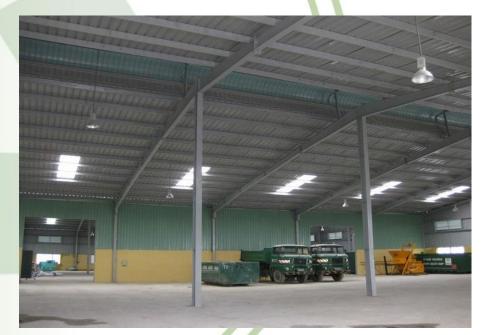

ing and sorting electronic waste

RPF production plant from plastic and nylon waste and paper sludge..

Treatment system for waste fluorescent lights













## INDUSTRIAL AND URBAN ENVIRONMENT JOINT STOCK COMPANY NO 11-URENCE

Available waste treatment facilities

### **Hygiene landfill sites**

Total area: 4 ha

Capacity: 200 ton/day

















## INDUSTRIAL AND URBAN ENVIRONMENT JOINT STOCK COMPANY NO 11-URENCE

Available waste treatment facilities

### **Waste water treatment**

Capacity: 50 m<sup>3</sup>/day night Ensure treatment of waste water from landfill sites and other treatment facilities



















Total area: 4.360 m<sup>2</sup> Waste sorting, intermediate treatment of industrial waste before the main treatment

Intermediate treatment factory 1, 2 and 3



















## INDUSTRIAL AND URBAN ENVIRONMENT **JOINT STOCK COMPANY NO 11-UREN**

Available waste treatment facilities

Model: URL-1000

Treatment of medical and industrial

waste with high calorific value

Capacity: 420 kg/hour

Total area: 840 m<sup>2</sup>

#### **Industrial & medical incinerator**





















## INDUSTRIAL AND URBAN ENVIRONMENT JOINT STOCK COMPANY NO 11-UREN

Available waste treatment facilities

Liquid waste treatment station for 5 modules: liquid waste of acid, alkali, salt, oil types and final treatment

Capacity: 1,5 m<sup>3</sup> /hour

Total area: 1.000 m<sup>2</sup>

Liquid waste treatment





















Synchronous treatment systems mixing solidification additive with waste mud and sludge to make block brick

Capacity: 3.000 kg/hour

Total