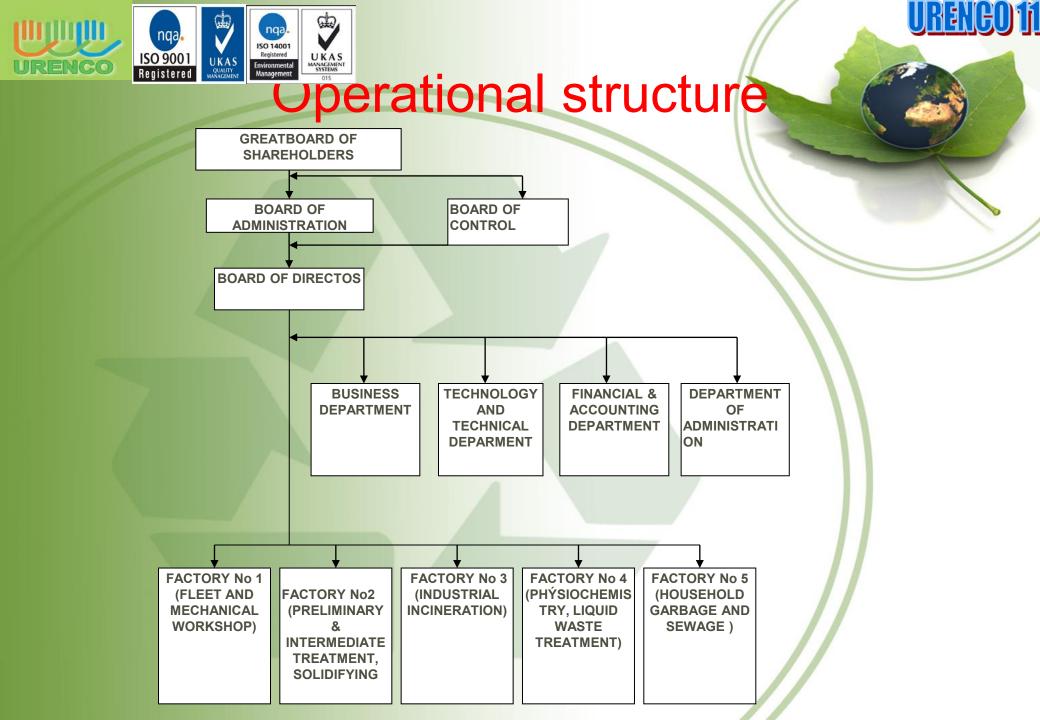

### JOINT STOCK COMPANY NO 11- URENCE

**Overview** 

- Total amount of employees: 175 people
- University and college level: 54 people
- Vocational level: 28 people
- Truck driving license: 35 people
- **Workers** with technical training: 58 people
- Working under mother child company

**MOTHER COMPANY** HANOI URBAN ENVIRONMENT COMPANY LIMITED (URENCO)

CHILD COMPANY INDUSTRIAL AND URBAN ENVIRONMENT JOINT STOCK COMPANY NO 11- URENCO 11

**Objective** 