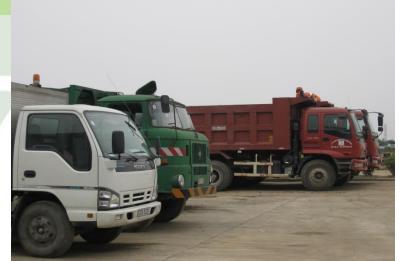

## INDUSTRIAL AND URBAN ENVIRONMENT JOINT STOCK COMPANY NO 11-URENCE

Waste transportation truck

 Transporting solid waste by specified rolling and compiling vehicles, vehicles with separate container, lifting and lowering systems, carrying capacity from 6 m<sup>3</sup> to 24 m<sup>3</sup>

Waste transportation truck

 Transporting liquid waste with specified vacuum pump and tube