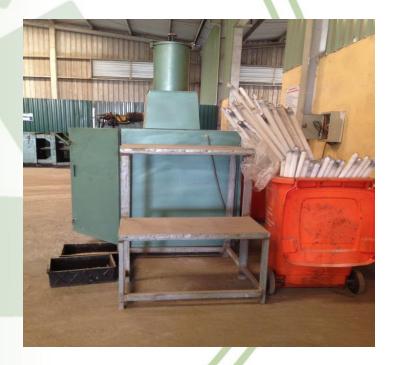

#### **Solidification**

Capacity: 160 kg/ hour

Total area: 30 m<sup>2</sup>

Hazardous waste container and packaging cleaning system

Capacity: 450 kg/ hour

Total area: 30 m2

Treatment system for cleansing metal scraps contaminating hazardous elements