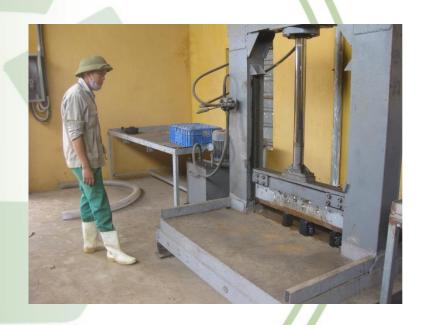

Capacity: 100 kg/ hour

Total area: 30 m<sup>2</sup>

Dismantling and sorting electronic waste

## INDUSTRIAL AND URBAN ENVIRONMENT JOINT STOCK COMPANY NO 11-UREN

Available waste treatment facilities

Capacity: 10 kg/ hour

Total area: 20 m2

Treatment system for waste fluorescent lights