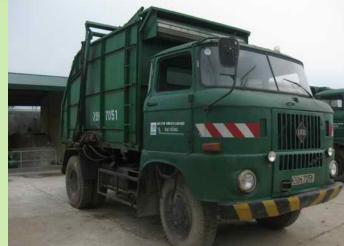

## INDUSTRIAL AND URBAN ENVIRONMENT JOINT STOCK COMPANY NO 11-URENCE

Waste transportation truck

 Transporting solid waste by specified rolling and compiling vehicles, vehicles with separate container, lifting and lowering systems, carrying capacity from 6 m<sup>3</sup> to 24 m<sup>3</sup>