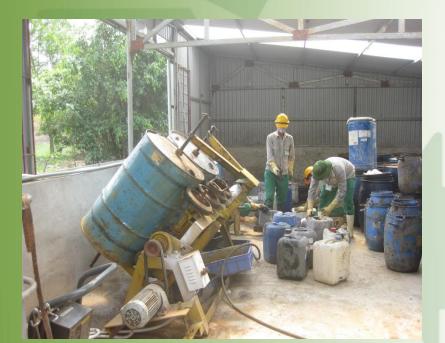

#### **Solidification**

Capacity: 160 kg/ hour

Total area: 30 m<sup>2</sup>

Hazardous waste container and packaging cleaning system

Capacity: 450 kg/ hour

Total area: 30 m2

Treatment system for cleansing metal scraps contaminating hazardous elements