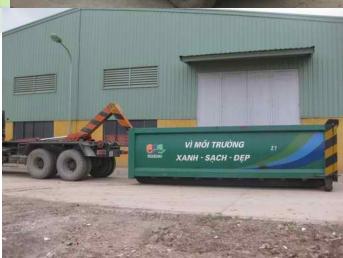

## INDUSTRIAL AND URBAN ENVIRONMENT JOINT STOCK COMPANY NO 11-URENCE

Waste transportation truck

 Transporting solid waste by specified rolling and compiling vehicles, vehicles with separate container, lifting and lowering systems, carrying capacity from 6 m<sup>3</sup> to 24 m<sup>3</sup>