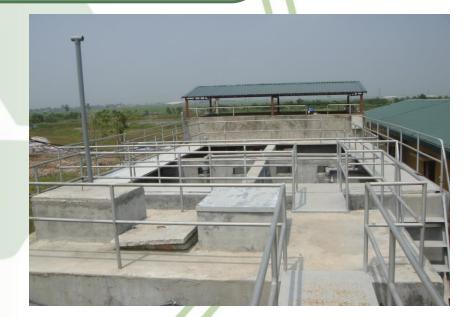

### **Waste water treatment**

Capacity: 50 m<sup>3</sup>/day night Ensure treatment of waste water from landfill sites and other treatment facilities

Total area: 4.360 m<sup>2</sup> Waste sorting, intermediate treatment of industrial waste before the main treatment

Intermediate treatment factory 1, 2 and 3