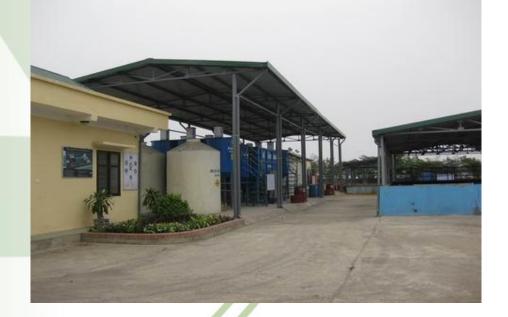

### **Waste water treatment**

Capacity: 50 m<sup>3</sup>/day night Ensure treatment of waste water from landfill sites and other treatment facilities

Total area: 4.360 m<sup>2</sup> Waste sorting, intermediate treatment of industrial waste before the main treatment

Intermediate treatment factory 1, 2 and 3