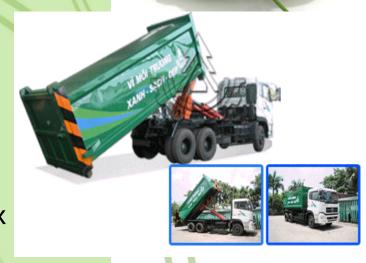

## INDUSTRIAL AND URBAN ENVIRONMENT JOINT STOCK COMPANY NO 11-URENCE

Waste transportation truck

 Transporting solid waste by specified rolling and compiling vehicles, vehicles with separate container, lifting and lowering systems, carrying capacity from 6 m<sup>3</sup> to 24 m<sup>3</sup>

Waste transportation truck

 Transporting liquid waste with specified vacuum pump and tube