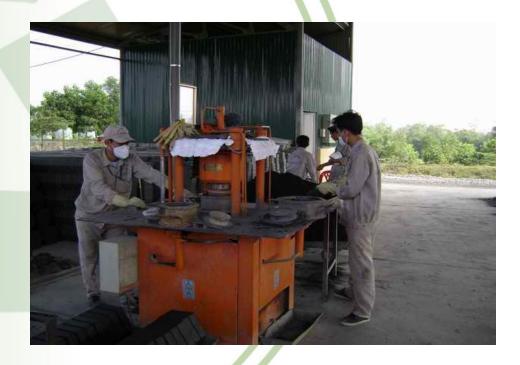

#### **Solidification**

Capacity: 160 kg/ hour

Total area: 30 m<sup>2</sup>

Hazardous waste container and packaging cleaning system

Capacity: 450 kg/ hour

Total area: 30 m2

Treatment system for cleansing metal scraps contaminating hazardous elements