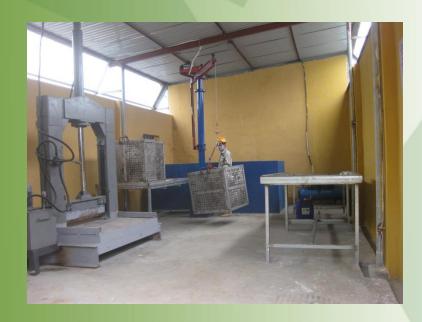

#### **Solidification**

Capacity: 160 kg/ hour

Total area: 30 m<sup>2</sup>

Hazardous waste container and packaging cleaning system

Capacity: 450 kg/ hour

Total area: 30 m2

Treatment system for cleansing metal scraps contaminating hazardous elements

Capacity: 100 kg/ hour

Total area: 30 m<sup>2</sup>

Dismantling and sorting electronic waste