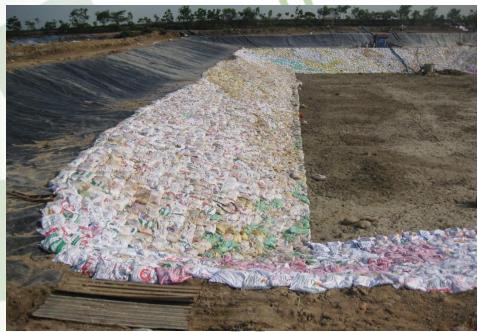

## **INDUSTRIAL AND URBAN ENVIRONMENT** JOINT STOCK COMPANY NO 11- URENCO 11

**Available waste treatment facilities** 

Total area: 20 m2

Solvent distillation system

RPF production plant from plastic and nylon waste and paper sludge..

Capacity: 2.500 kg/ hour

Total area: 500 m2

RPF production plant

Built facilities and will soon start operation

EXTENDED TREATMENT AREA FOR TREATMENT OF INDUSTRIAL AND MEDICAL WASTE

Solidification plant No 2