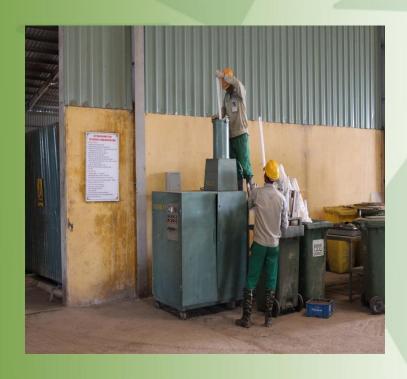

## INDUSTRIAL AND URBAN ENVIRONMENT JOINT STOCK COMPANY NO 11-UREN

Available waste treatment facilities

Capacity: 10 kg/ hour

Total area: 20 m2

Treatment system for waste fluorescent lights

Treatment system for waste fluorescent lights