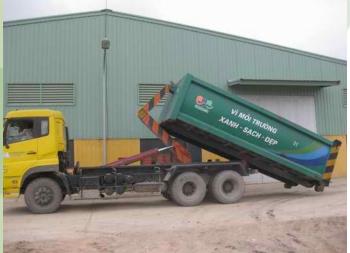

## INDUSTRIAL AND URBAN ENVIRONMENT JOINT STOCK COMPANY NO 11-URENCE

Waste transportation truck

 Transporting solid waste by specified rolling and compiling vehicles, vehicles with separate container, lifting and lowering systems, carrying capacity from 6 m<sup>3</sup> to 24 m<sup>3</sup>