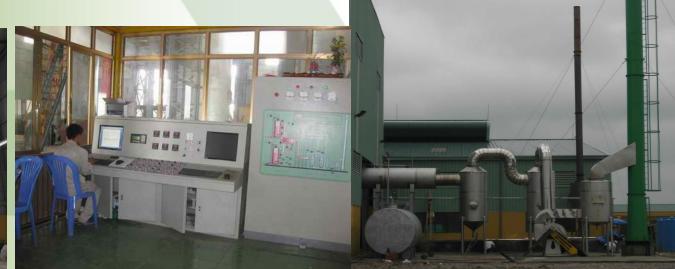

## INDUSTRIAL AND URBAN ENVIRONMENT **JOINT STOCK COMPANY NO 11-UREN**

Available waste treatment facilities

Model: URL-1000

Treatment of medical and industrial

waste with high calorific value

Capacity: 420 kg/hour

Total area: 840 m<sup>2</sup>

#### **Industrial & medical incinerator**