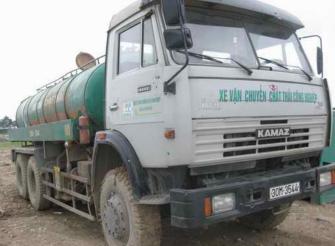

Waste transportation truck

 Transporting liquid waste with specified vacuum pump and tube