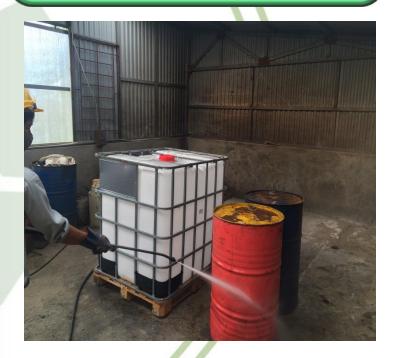

#### **Solidification**

Capacity: 160 kg/ hour

Total area: 30 m<sup>2</sup>

Hazardous waste container and packaging cleaning system

Capacity: 450 kg/ hour

Total area: 30 m2

Treatment system for cleansing metal scraps contaminating hazardous elements