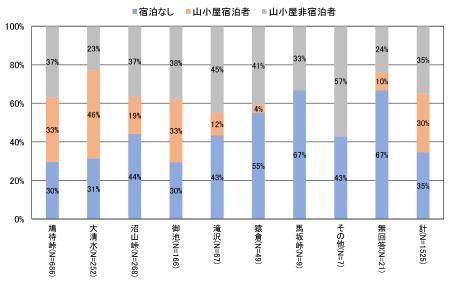

#### 1) - F 山小屋宿泊者数及び宿泊率

- ・ 山小屋宿泊者数は、1990年代から減少傾向が続いており、新型コロナウイルス感染拡大の 影響を受けた2020(令和2)年は大きく減少しました。
- ・ 2023(令和5)年の宿泊者数は、新型コロナウイルス感染拡大前の2019(令和元)年の結果を下回る結果となっています。
- ・ 入山者数に占める山小屋宿泊者数は、長年20%前半で推移していましたが、コロナ禍を経て上昇傾向が見られ、2023(令和5)年は過去最高水準(27.5%)を記録しています。