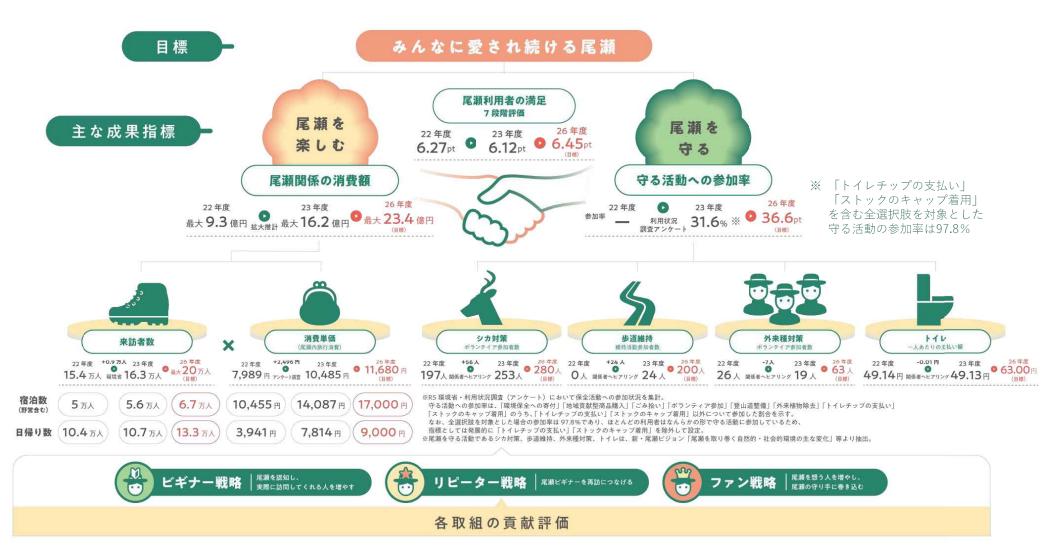

# 成果指標

3年ごとに目標値を設定し、毎年、<mark>進捗を把握</mark>、取組(プログラム)の発展に活かす

## 尾瀬ファンベース戦略

楽しむ活動と守る活動の相乗効果を図る利用アクションプランの実行戦略。 利用者を3つ(ビギナー、リピーター、ファン)に分け、各利用者層に応じた取組(プログラム)を整備・実施する。

# 尾 瀬 国 立 公 園 利 用 ア ク ション プ ラ ン 成 果 指 標