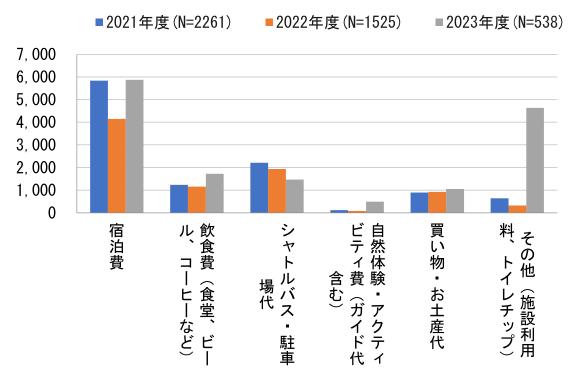

#### 2) 尾瀬国立公園利用状況調査

尾瀬国立公園利用者の満足度や旅行消費額、保全活動への関心度等を把握することを目的として、尾瀬国立公園来訪者に対するアンケート調査を実施しました。

#### 調査の概要:尾瀬国立公園利用状況調査

・尾瀬国立公園利用者の満足度や旅行消費額、保全活動への関心度 等を把握することを目的として、尾瀬国立公園来訪者に対するアン ケート調査を実施。

■対象:尾瀬国立公園利用者

#### ■調査方法:

①主要登山口で配布、調査票は2種類(以下、調査票A・B) ②山小屋に設置配布、調査票は1種類(以下、調査票C) ※いずれも郵送又はGoogle Formにより回答集計を実施。

#### ■実施期間

・2022 (令和3) 年~2023 (令和5) 年 いずれの年も夏~秋期の繁忙期に調査を実施(②の山小屋設置型 は、シーズンを通じて実施。)