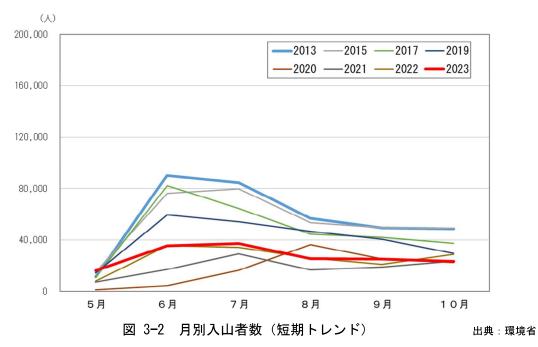

#### 1) - C 月別入山者数

- ・ 入山者数は2020(令和2)年を除く全ての年で6月又は7月にピークを迎えています。
- ・ 長期トレンドでは6月及び7月における利用者数の減少幅は大きく、全体として季節利用 は平準化してきています。具体的な要因は特定できていませんが、国立公園の楽しみ方が 多様化したことや、ニホンジカによる植生被害や気候変動の影響を受けて、ミズバショウ やニッコウキスゲの群落といった当該月を代表する尾瀬の景観が変化してきたことなどが 考えられます。
- ・ 短期トレンドでは、特に新型コロナウイルス感染症の影響を受けた 2020 年以降、いずれの 月においても4万人を超えることはありませんでした。

図 3-1 月別入山者数 (長期トレンド)