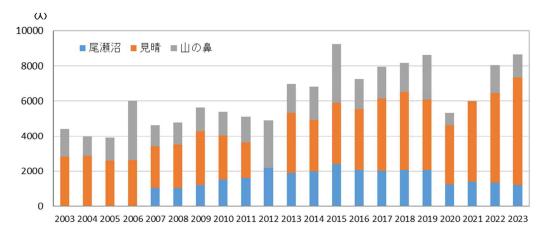

#### 1) -G 野営場利用者数

- ・ 2019 (令和元) 年までは増加傾向が続いていましたが、2020 (令和2) 年は、新型コロナウイルス感染拡大の影響を受けて大きく減少しました。
- ・ 2023(令和5)年は、新型コロナウイルス感染拡大前の2019(令和元)年水準に復活しています。特に見晴野営場の利用者数がコロナ前(2019年)の約1.5倍に増加しています。

図 5 野営場利用者数

注:2003 年~2006 年尾瀬沼野営場休止、2012 年見晴野営場休止、2021 年山の鼻野営場休止。 出典:環境省