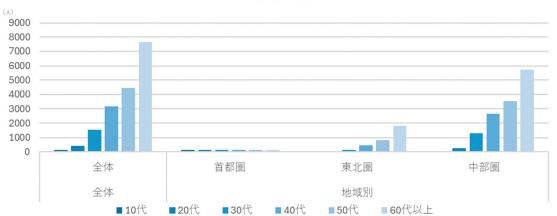

- ・総数 ・性年代別(10歳階) ・居住地別(都道府県・市区町村) (留音事項)
- ・海上移動や山岳利用等で長時間の電波断絶が想定される公園につ ・調査対象期間に国立公園内に1時間以上滯在した、期間ユニーク人 いては、基地局位置情報が取得できないことから過小推計になる可能 性があるため、代替手法にて分析を行う(尾瀬、小笠原、南アルプス、 白山)
  - ・なお、外国人実施の場合は、性年代別分析、代替手法は実施不可
- 位置情報ビッグデータを用いた推計結果より尾瀬国立公園の利用者を性・年代別に見ると、 男女ともに60代が最も多く、利用者の約25%を占めます。34国立公園全体の性・年代別 利用者数の構成比と比べて、尾瀬国立公園は60代の占める割合が高くなっています。
- 居住地別に利用者数を見ると、関東居住者の利用者数が最も多くなっています。
- 都道府県別の利用者数は、上位5つは、東京都、埼玉県、群馬県、神奈川県、千葉県とな ります。上位5都県で全体の6割、上位8都県で全体の8割を占めます。
- 市町村別の利用者数は、上位5つは、前橋市、高崎市、宇都宮市、会津若松市、郡山市で す。

表 1 年間国内利用者数 (総数、性-年代別)\_2019 (令和元) 年

|      |         |              | 尾瀬   |       |       |         |       |                         |               | 34国立公             | 園     |                   |       |
|------|---------|--------------|------|-------|-------|---------|-------|-------------------------|---------------|-------------------|-------|-------------------|-------|
|      | 男性      |              | \$   | 性     |       | 全体      |       | 男性                      |               | 女性                |       | 全体                |       |
|      | 人       | %            | 人    |       | %     | 人       | %     | 人                       | %             | 人                 | %     | 人                 | %     |
| 総数   | 139,659 | 100.0        | 100, | 263 1 | 100.0 | 239,922 | 100.0 | 57,366,917              | 100.0         | 48,550,417        | 100.0 | 105,917,334       | 100.0 |
| 80歳代 | 3,895   | 2.8          | 2,   | 964   | 3.0   | 6,859   | 2.9   | 1,678,871               | 2 <b>.</b> 9  | 2,182,178         | 4.5   | 3,861,049         | 3.6   |
| 70歳代 | 21,789  | 15.6         | 17,  | 510   | 17.5  | 39,299  | 16.4  | <b>5</b> ,650,130       | 9.8           | <b>5</b> ,808,274 | 12.0  | 11,458,404        | 10.8  |
| 60歳代 | 34,752  | 24.9         | 26,  | 708   | 26.6  | 61,460  | 25.6  | 8,718,932               | 15 <b>.</b> 2 | 7,548,830         | 15.5  | 16,267,762        | 15.4  |
| 50歳代 | 24,247  | 17.4         | 17,  | 271   | 17.2  | 41,518  | 17.3  | <b>9,0</b> 80,789       | 15.8          | 6,983,162         | 14.4  | 16,063,951        | 15.2  |
| 40歳代 | 22,668  | 16.2         | 14,  | 322   | 14.8  | 37,490  | 15.6  | 11, <b>05</b> 1,531     | 19.3          | 8,106,324         | 16.7  | 19,157,855        | 18.1  |
| 30歳代 | 14,324  | 10.3         | 9,   | 142   | 9.4   | 23,766  | 9.9   | <b>8,9</b> 89,483       | 15.7          | 7,281,079         | 15.0  | 16,270,562        | 15.4  |
| 20歳代 | 13,525  | 9.7          | 8,   | 519   | 8.6   | 22,144  | 9.2   | 9,0 <mark>97,133</mark> | 15 <b>.</b> 9 | <b>8,0</b> 53,021 | 16.6  | 17,150,154        | 16.2  |
| 10歳代 | 4,459   | 3 <b>.</b> 2 | 2,   | 927   | 2.9   | 7,386   | 3.1   | 3,100,048               | 5.4           | 2,587,549         | 5.3   | <b>5</b> ,687,597 | 5.4   |