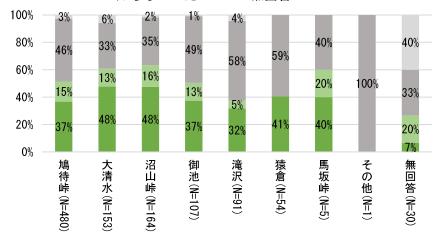

#### 1) - B 入山口別入山者数及びその構成比

- ・ 入山口別に見ると、1989 (平成元) 年から 2019 (令和元) 年の間では、鳩待口と比べて沼山峠口及び大清水口の減少幅が大きくなっています。
- ・ 主要入山口の利用割合を見ると、鳩待口(至仏山口、尾瀬ヶ原口、アヤメ平口の3口合計) への集中が続いています(2010年以降は7割程度で推移)。
- ・ 新型コロナウイルス感染拡大の影響を受けた 2020 (令和 2) 年は、いずれの登山口においても入山者数が大きく減少し、特に鳩待口及び沼山峠口の減少幅が大きかったです。

図 2 入山口別の入山者数