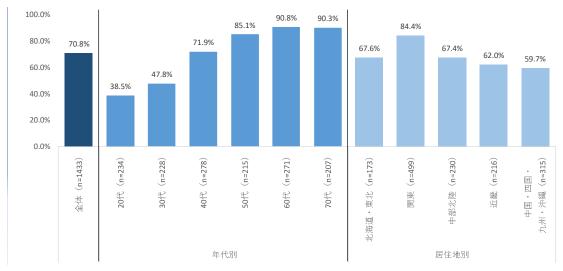

- ・総数 ・性年代別(10歳階) ・居住地別(都道府県・市区町村) (留音事項)
- ・海上移動や山岳利用等で長時間の電波断絶が想定される公園につ ・調査対象期間に国立公園内に1時間以上滯在した、期間ユニーク人 いては、基地局位置情報が取得できないことから過小推計になる可能 性があるため、代替手法にて分析を行う(尾瀬、小笠原、南アルプス、 白山)
  - ・なお、外国人実施の場合は、性年代別分析、代替手法は実施不可
- 位置情報ビッグデータを用いた推計結果より尾瀬国立公園の利用者を性・年代別に見ると、 男女ともに60代が最も多く、利用者の約25%を占めます。34国立公園全体の性・年代別 利用者数の構成比と比べて、尾瀬国立公園は60代の占める割合が高くなっています。
- 居住地別に利用者数を見ると、関東居住者の利用者数が最も多くなっています。
- 都道府県別の利用者数は、上位5つは、東京都、埼玉県、群馬県、神奈川県、千葉県とな ります。上位5都県で全体の6割、上位8都県で全体の8割を占めます。
- 市町村別の利用者数は、上位5つは、前橋市、高崎市、宇都宮市、会津若松市、郡山市で す。

表 1 年間国内利用者数 (総数、性-年代別)\_2019 (令和元) 年

|      |         |              | 尾瀬   |       |       |         |       |                         |               | 34国立公             | 園     |                   |       |
|------|---------|--------------|------|-------|-------|---------|-------|-------------------------|---------------|-------------------|-------|-------------------|-------|
|      | 男性      |              | \$   | 性     |       | 全体      |       | 男性                      |               | 女性                |       | 全体                |       |
|      | 人       | %            | 人    |       | %     | 人       | %     | 人                       | %             | 人                 | %     | 人                 | %     |
| 総数   | 139,659 | 100.0        | 100, | 263 1 | 100.0 | 239,922 | 100.0 | 57,366,917              | 100.0         | 48,550,417        | 100.0 | 105,917,334       | 100.0 |
| 80歳代 | 3,895   | 2.8          | 2,   | 964   | 3.0   | 6,859   | 2.9   | 1,678,871               | 2 <b>.</b> 9  | 2,182,178         | 4.5   | 3,861,049         | 3.6   |
| 70歳代 | 21,789  | 15.6         | 17,  | 510   | 17.5  | 39,299  | 16.4  | <b>5</b> ,650,130       | 9.8           | <b>5</b> ,808,274 | 12.0  | 11,458,404        | 10.8  |
| 60歳代 | 34,752  | 24.9         | 26,  | 708   | 26.6  | 61,460  | 25.6  | 8,718,932               | 15 <b>.</b> 2 | 7,548,830         | 15.5  | 16,267,762        | 15.4  |
| 50歳代 | 24,247  | 17.4         | 17,  | 271   | 17.2  | 41,518  | 17.3  | <b>9,0</b> 80,789       | 15.8          | 6,983,162         | 14.4  | 16,063,951        | 15.2  |
| 40歳代 | 22,668  | 16.2         | 14,  | 322   | 14.8  | 37,490  | 15.6  | 11, <b>05</b> 1,531     | 19.3          | 8,106,324         | 16.7  | 19,157,855        | 18.1  |
| 30歳代 | 14,324  | 10.3         | 9,   | 142   | 9.4   | 23,766  | 9.9   | <b>8,9</b> 89,483       | 15.7          | 7,281,079         | 15.0  | 16,270,562        | 15.4  |
| 20歳代 | 13,525  | 9.7          | 8,   | 519   | 8.6   | 22,144  | 9.2   | 9,0 <mark>97,133</mark> | 15 <b>.</b> 9 | <b>8,0</b> 53,021 | 16.6  | 17,150,154        | 16.2  |
| 10歳代 | 4,459   | 3 <b>.</b> 2 | 2,   | 927   | 2.9   | 7,386   | 3.1   | 3,100,048               | 5.4           | 2,587,549         | 5.3   | <b>5</b> ,687,597 | 5.4   |

注:尾瀬は2019(令和元)年度(2019(令和元)年4月~2020(令和2)年3月)のデータを使用

出典:令和2年度 国立公園満喫プロジェクト推進業務(環境省)より作成

表 2 居住地別国内利用者数\_尾瀬国立公園\_2019 (令和元) 年度

| _             |       |        |        |        |        |         |      |         |        |           |         |        |
|---------------|-------|--------|--------|--------|--------|---------|------|---------|--------|-----------|---------|--------|
|               |       |        | 2019年  |        | 2020年  | 計       | 都道府県 | 利用者数(人) | 構成比(%) | 市区町村      | 利用者数(人) | 構成比(%) |
|               |       | 4-6月   | 7-9月   | 10-12月 | 1-3月   | ēΙ      | 東京都  | 44,909  | 18.6   | 群馬県 前橋市   | 5,082   | 2.1    |
| 利             | 北海道   | 148    | 199    | 0      | 29     | 376     | 埼玉県  | 35,766  | 14.8   | 群馬県 高崎市   | 4,655   | 1.9    |
| 用             | 東北    | 6,137  | 12,782 | 4,001  | 1,496  | 24,416  | 群馬県  | 25,289  | 10.5   | 栃木県 宇都宮市  | 4,410   | 1.8    |
| 者             | 関東    | 54,032 | 75,561 | 23,479 | 25,387 | 178,459 | 神奈川県 | 24,392  | 10.1   | 福島県 会津若松市 | 3,509   | 1.5    |
| 数             | 中部    | 7,201  | 9,345  | 2,390  | 538    | 19,474  | 千葉県  | 20,046  | 8.3    | 福島県 郡山市   | 3,320   | 1.4    |
| _             | 関西    | 5,954  | 3,839  | 755    | 0      | 10,548  | 福島県  | 18,909  | 7.9    | 東京都 世田谷区  | 3,118   | 1.3    |
| 人             | 中国・四国 | 1,513  | 1,308  | 0      | 0      | 2,821   | 栃木県  | 15,382  | 6.4    | 東京都 練馬区   | 2,957   | 1.2    |
| $\overline{}$ | 九州・沖縄 | 1,274  | 838    | 123    | 0      | 2,235   | 茨城県  | 12,675  | 5.3    | 福島県 福島市   | 2,315   | 1.0    |
| 構             | 北海道   | 0.2    | 0.2    | 0.0    | 0.1    | 0.2     | 新潟県  | 6,340   | 2.6    | 群馬県 沼田市   | 2,256   | 0.9    |
| 成             | 東北    | 8.0    | 12.2   | 12.7   | 5.3    | 10.1    | 大阪府  | 4,176   | 1.7    | 東京都 板橋区   | 2,214   | 0.9    |
| 比             | 関東    | 70.1   | 72.4   | 74.7   | 90.6   | 74.1    | 愛知県  | 3,760   | 1.6    | 東京都 足立区   | 2,179   | 0.9    |
|               | 中部    | 9.3    | 9.0    | 7.6    | 1.9    | 8.1     | 静岡県  | 3,340   | 1.4    | 群馬県 伊勢崎市  | 2,145   | 0.9    |
| %             | 関西    | 7.7    | 3.7    | 2.4    | 0.0    | 4.4     | 宮城県  | 3,124   | 1.3    | 東京都 大田区   | 2,109   | 0.9    |
| 70            | 中国・四国 | 2.0    | 1.3    | 0.0    | 0.0    | 1.2     | 兵庫県  | 2,611   | 1.1    | 千葉県 船橋市   | 2,033   | 0.8    |
| _             | 九州・沖縄 | 1.7    | 0.8    | 0.4    | 0.0    | 0.9     | 長野県  | 2,380   | 1.0    | 群馬県 太田市   | 1,982   | 0.8    |