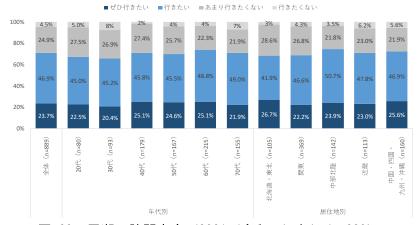

#### 1) - D 尾瀬国立公園の利用動向推計(性別・年代別・居住別)

- ・総数 ・性年代別(10歳階) ・居住地別(都道府県・市区町村) (留音事項)
- ・海上移動や山岳利用等で長時間の電波断絶が想定される公園につ ・調査対象期間に国立公園内に1時間以上滯在した、期間ユニーク人 いては、基地局位置情報が取得できないことから過小推計になる可能 性があるため、代替手法にて分析を行う(尾瀬、小笠原、南アルプス、 白山)
  - ・なお、外国人実施の場合は、性年代別分析、代替手法は実施不可
- 位置情報ビッグデータを用いた推計結果より尾瀬国立公園の利用者を性・年代別に見ると、 男女ともに60代が最も多く、利用者の約25%を占めます。34国立公園全体の性・年代別 利用者数の構成比と比べて、尾瀬国立公園は60代の占める割合が高くなっています。
- 居住地別に利用者数を見ると、関東居住者の利用者数が最も多くなっています。
- 都道府県別の利用者数は、上位5つは、東京都、埼玉県、群馬県、神奈川県、千葉県とな ります。上位5都県で全体の6割、上位8都県で全体の8割を占めます。
- 市町村別の利用者数は、上位5つは、前橋市、高崎市、宇都宮市、会津若松市、郡山市で す。