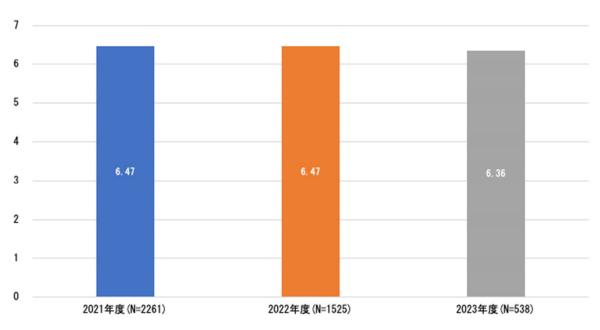

#### 1) - A 入山者数の推移

- ・ 尾瀬国立公園への入山者数は、1996(平成8)年の65万人をピークに減少傾向が続いています(国立公園全体は、2011(平成23)年以降増加傾向)。
- ・ 新型コロナウイルス感染症の影響を受けた 2020 年は観測史上最低値(106,922人)を記録 して以降、3年連続で増加し、2023年入山者数は163,499人を記録しています。

図 1 尾瀬国立公園と国立公園全体の入山者数