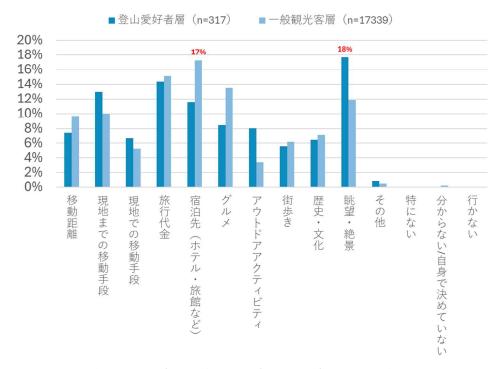

--------|
|                                           |
| 22 14 21 111 04 204 156                   |
| 32 14 21 111 84 284 150                   |
| 東北圏(n=3,194)                              |
| 青森県 岩手県 宮城県 秋田県 山形県 福島県 新潟県               |
| 318 384 110 368 390 767 85                |
| 中部圏(n=13,449)                             |
| 愛知県 岐阜県 三重県 静岡県 長野県                       |
| 6063 1885 1700 1918 1883                  |

回答者年代



出典:環境省

## 4) -B 旅行に求めるもの

- ・ 尾瀬に限らず旅行に対して、一般観光客層は「美味しいものを食べること」を、登山愛好 者層は「眺望・絶景」を求めています。
- ・ 年代別で優先順位の違いは見られませんでしたが、「眺望・絶景」は 30 歳以上に対して需要が高いことが分かりました。



図 31 旅行に求めること (2023 (令和5)年)

出典:環境省



図 32 旅行に求めること 一般観光客層・年代別(2023(令和5)年)

### 4) - C 旅行先の決定要素

尾瀬に限らず旅行先を決定する要素として、一般観光客層は「宿泊先」を、登山愛好者層は「眺望・絶景」が挙げられました。旅行に求めるものに続き、旅行先を決定する要素も 一般観光客層と登山愛好者層で違いがあることが分かりました。



図 33 旅行先を決定する際に重要視する要素(2023(令和5)年)

出典:環境省

### 4) - D 旅行先への同行者

・ 尾瀬に限らず旅行先への同行者として、一般観光客層は「家族」・「パートナー」が高い一 方、登山愛好者層は「ひとり」が多いことが分かりました。



図 34 旅行先への同行者(2023(令和5)年)

### 4) - E 尾瀬国立公園の認知度

- ・ 一般観光客層の認知度は75%でした。(「知らない」を除く回答率の合算)
- ・ 一方で「どのような場所かまで知っている」は一般観光客層では34%に留まり、登山愛 好者層と比べて理解度に大きな違いがあることが分かりました。
- ・ 一般観光客層の中でも地域によって認知度に差があり、概ね首都圏>東北圏>中部圏の順で認知度が下がっていきます。
- ・ 年代別では、30歳未満の認知度は、30歳以上に比べて低い傾向にあります。また、性別では女性の認知度が低い傾向にあります。



図 35 尾瀬国立公園の認知度(2023(令和5)年)

出典:環境省



図 36 尾瀬国立公園の認知度 年代・男女・地域別(2023(令和5)年)

## 4) - F 尾瀬国立公園への来訪経験

- ・ 尾瀬国立公園への来訪経験について、一般観光客層は「訪れたことはない」が約79%で 最も高く、登山愛好者層は「1~2回」が約31%で最も高い結果となりました。
- ・ 登山愛好者層の中でも「訪れたことはない」層は27%存在するため、今後も登山愛好者層 を拡大できる余地があることが分かりました。
- ・ 一般観光客層のうち、首都圏では「1~2回」が 48%となり、団体旅行や教育旅行の成果が 現れていると推測されます。



図 37 尾瀬国立公園の来訪経験(2023(令和5)年) 出典:環境省



図 38 尾瀬国立