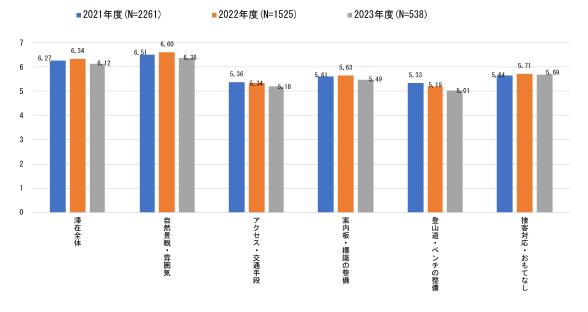

#### 2) 尾瀬国立公園利用状況調査

尾瀬国立公園利用者の満足度や旅行消費額、保全活動への関心度等を把握することを目的として、尾瀬国立公園来訪者に対するアンケート調査を実施しました。

#### 調査の概要:尾瀬国立公園利用状況調査

・尾瀬国立公園利用者の満足度や旅行消費額、保全活動への関心度 等を把握することを目的として、尾瀬国立公園来訪者に対するアン ケート調査を実施。

■対象:尾瀬国立公園利用者

#### ■調査方法:

①主要登山口で配布、調査票は2種類(以下、調査票A・B) ②山小屋に設置配布、調査票は1種類(以下、調査票C) ※いずれも郵送又はGoogle Formにより回答集計を実施。

#### ■実施期間

・2022 (令和3) 年~2023 (令和5) 年 いずれの年も夏~秋期の繁忙期に調査を実施(②の山小屋設置型 は、シーズンを通じて実施。)