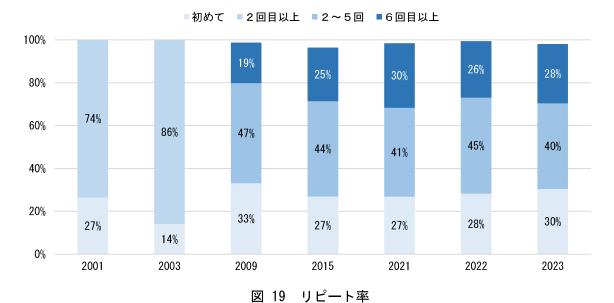

#### 1) - F 山小屋宿泊者数及び宿泊率

- ・ 山小屋宿泊者数は、1990年代から減少傾向が続いており、新型コロナウイルス感染拡大の 影響を受けた2020(令和2)年は大きく減少しました。
- ・ 2023(令和5)年の宿泊者数は、新型コロナウイルス感染拡大前の2019(令和元)年の結果を下回る結果となっています。
- ・ 入山者数に占める山小屋宿泊者数は、長年20%前半で推移していましたが、コロナ禍を経て上昇傾向が見られ、2023(令和5)年は過去最高水準(27.5%)を記録しています。