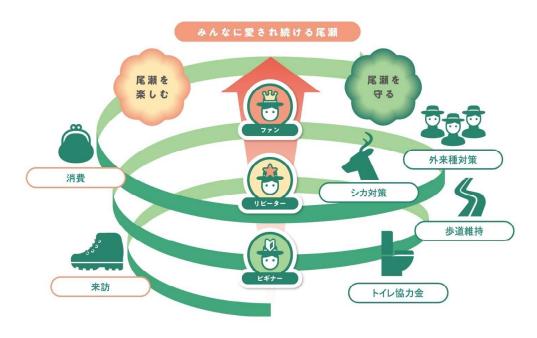

## 尾瀬ファンベース戦略

楽しむ活動と守る活動の相乗効果を図る利用アクションプランの実行戦略。 利用者を3つ(ビギナー、リピーター、ファン)に分け、各利用者層に応じた取組(プログラム)を整備・実施する。

#### (策定の目的と位置づけ)

- ・ 以上の背景を踏まえて、尾瀬国立公園の魅力向上と質の高い利用を実現するために、『尾瀬 国立公園利用アクションプラン(以下、「利用 AP」という)』を策定しました。
- ・ 利用 AP は『新・尾瀬ビジョン』が掲げる「尾瀬がめざす姿」の実現に利用面から寄与する ために作成したプランであり、行動理念に基づく具体的なアクションも示しています。
- ・ 利用 AP では、利用形態である楽しむ活動と守る活動の相乗効果を図る戦略(通称:尾瀬ファンベース戦略(詳細は P44 後述))の実現に向けて、利用者を3つ(ビギナー、リピーター、ファン)に分け、各利用者層に応じた取組(プログラム)を実施しています。