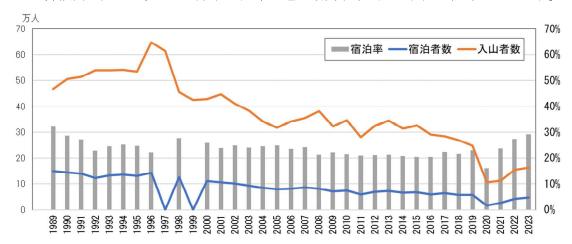

#### 1) - F 山小屋宿泊者数及び宿泊率

- ・ 山小屋宿泊者数は、1990年代から減少傾向が続いており、新型コロナウイルス感染拡大の 影響を受けた2020(令和2)年は大きく減少しました。
- ・ 2023(令和5)年の宿泊者数は、新型コロナウイルス感染拡大前の2019(令和元)年の結果を下回る結果となっています。
- ・ 入山者数に占める山小屋宿泊者数は、長年20%前半で推移していましたが、コロナ禍を経て上昇傾向が見られ、2023(令和5)年は過去最高水準(27.5%)を記録しています。

図 4 山小屋宿泊者数と入山者数

注:1979 年~1988 年/1990 年~2000 年は、一部データの欠損あり。1997 年,1999 年は欠損が多いため未掲載。 2012 年~物見小屋休業、2016 年~冨士見小屋・渋沢温泉小屋廃業。2020 年~大清水小屋・元湯山荘休業。 2021 年大清水小屋廃業。 出典:環境省