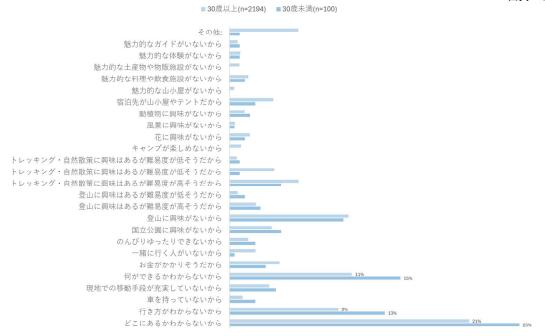

#### 7) 受け入れることができる利用者層の幅広さ

・ 尾瀬は、2千メートル級の山々で登山を楽しめる場所でありながら、国立公園の中心部は 木道が整備されており、様々な世代が一緒に楽しめる場所になっています。複数の登山口 やルートが存在するだけでなく、歴史・伝統・文化の魅力も有していることで、幅広い利 用者層を受け入ることができることが特徴であり、利用者はニーズ、体力に合わせて多様 な楽しみ方ができます。

#### (2) 尾瀬の利用状況

・ 尾瀬の利用状況を把握するために実施した調査・分析の結果について整理しました。実施した調査の概要については下記の通りです。

#### 2) 尾瀬国立公園利用状況調査

尾瀬国立公園利用者の満足度や旅行消費額、保全活動への関心度等を把握することを目的として、尾瀬国立公園来訪者に対するアンケート調査を実施しました。

#### 調査の概要:尾瀬国立公園利用状況調査

・尾瀬国立公園利用者の満足度や旅行消費額、保全活動への関心度 等を把握することを目的として、尾瀬国立公園来訪者に対するアン ケート調査を実施。

■対象:尾瀬国立公園利用者