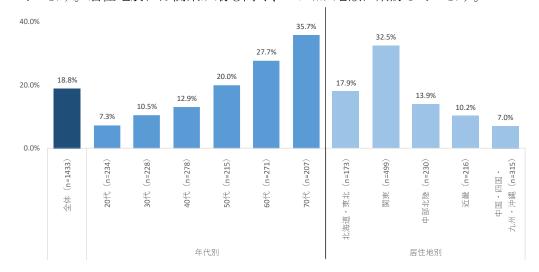

- ・総数 ・性年代別(10歳階) ・居住地別(都道府県・市区町村) (留音事項)
- ・海上移動や山岳利用等で長時間の電波断絶が想定される公園につ ・調査対象期間に国立公園内に1時間以上滯在した、期間ユニーク人 いては、基地局位置情報が取得できないことから過小推計になる可能 性があるため、代替手法にて分析を行う(尾瀬、小笠原、南アルプス、 白山)
  - ・なお、外国人実施の場合は、性年代別分析、代替手法は実施不可
- 位置情報ビッグデータを用いた推計結果より尾瀬国立公園の利用者を性・年代別に見ると、 男女ともに60代が最も多く、利用者の約25%を占めます。34国立公園全体の性・年代別 利用者数の構成比と比べて、尾瀬国立公園は60代の占める割合が高くなっています。
- 居住地別に利用者数を見ると、関東居住者の利用者数が最も多くなっています。
- 都道府県別の利用者数は、上位5つは、東京都、埼玉県、群馬県、神奈川県、千葉県とな ります。上位5都県で全体の6割、上位8都県で全体の8割を占めます。
- 市町村別の利用者数は、上位5つは、前橋市、高崎市、宇都宮市、会津若松市、郡山市で す。

表 1 年間国内利用者数 (総数、性-年代別)\_2019 (令和元) 年

|      |         |              | 尾瀬   |       |       |         |       |                         |               | 34国立公             | 園     |                   |       |
|------|---------|--------------|------|-------|-------|---------|-------|-------------------------|---------------|-------------------|-------|-------------------|-------|
|      | 男性      |              | \$   | 性     |       | 全体      |       | 男性                      |               | 女性                |       | 全体                |       |
|      | 人       | %            | 人    |       | %     | 人       | %     | 人                       | %             | 人                 | %     | 人                 | %     |
| 総数   | 139,659 | 100.0        | 100, | 263 1 | 100.0 | 239,922 | 100.0 | 57,366,917              | 100.0         | 48,550,417        | 100.0 | 105,917,334       | 100.0 |
| 80歳代 | 3,895   | 2.8          | 2,   | 964   | 3.0   | 6,859   | 2.9   | 1,678,871               | 2 <b>.</b> 9  | 2,182,178         | 4.5   | 3,861,049         | 3.6   |
| 70歳代 | 21,789  | 15.6         | 17,  | 510   | 17.5  | 39,299  | 16.4  | <b>5</b> ,650,130       | 9.8           | <b>5</b> ,808,274 | 12.0  | 11,458,404        | 10.8  |
| 60歳代 | 34,752  | 24.9         | 26,  | 708   | 26.6  | 61,460  | 25.6  | 8,718,932               | 15 <b>.</b> 2 | 7,548,830         | 15.5  | 16,267,762        | 15.4  |
| 50歳代 | 24,247  | 17.4         | 17,  | 271   | 17.2  | 41,518  | 17.3  | <b>9,0</b> 80,789       | 15.8          | 6,983,162         | 14.4  | 16,063,951        | 15.2  |
| 40歳代 | 22,668  | 16.2         | 14,  | 322   | 14.8  | 37,490  | 15.6  | 11, <b>05</b> 1,531     | 19.3          | 8,106,324         | 16.7  | 19,157,855        | 18.1  |
| 30歳代 | 14,324  | 10.3         | 9,   | 142   | 9.4   | 23,766  | 9.9   | <b>8,9</b> 89,483       | 15.7          | 7,281,079         | 15.0  | 16,270,562        | 15.4  |
| 20歳代 | 13,525  | 9.7          | 8,   | 519   | 8.6   | 22,144  | 9.2   | 9,0 <mark>97,133</mark> | 15 <b>.</b> 9 | <b>8,0</b> 53,021 | 16.6  | 17,150,154        | 16.2  |
| 10歳代 | 4,459   | 3 <b>.</b> 2 | 2,   | 927   | 2.9   | 7,386   | 3.1   | 3,100,048               | 5.4           | 2,587,549         | 5.3   | <b>5</b> ,687,597 | 5.4   |

注:尾瀬は2019(令和元)年度(2019(令和元)年4月~2020(令和2)年3月)のデータを使用

出典:令和2年度 国立公園満喫プロジェクト推進業務(環境省)より作成

表 2 居住地別国内利用者数\_尾瀬国立公園\_2019 (令和元) 年度

| _             |       |        |        |        |        |         |      |         |        |           |         |        |
|---------------|-------|--------|--------|--------|--------|---------|------|---------|--------|-----------|---------|--------|
|               |       |        | 2019年  |        | 2020年  | 計       | 都道府県 | 利用者数(人) | 構成比(%) | 市区町村      | 利用者数(人) | 構成比(%) |
|               |       | 4-6月   | 7-9月   | 10-12月 | 1-3月   | ēΙ      | 東京都  | 44,909  | 18.6   | 群馬県 前橋市   | 5,082   | 2.1    |
| 利             | 北海道   | 148    | 199    | 0      | 29     | 376     | 埼玉県  | 35,766  | 14.8   | 群馬県 高崎市   | 4,655   | 1.9    |
| 用             | 東北    | 6,137  | 12,782 | 4,001  | 1,496  | 24,416  | 群馬県  | 25,289  | 10.5   | 栃木県 宇都宮市  | 4,410   | 1.8    |
| 者             | 関東    | 54,032 | 75,561 | 23,479 | 25,387 | 178,459 | 神奈川県 | 24,392  | 10.1   | 福島県 会津若松市 | 3,509   | 1.5    |
| 数             | 中部    | 7,201  | 9,345  | 2,390  | 538    | 19,474  | 千葉県  | 20,046  | 8.3    | 福島県 郡山市   | 3,320   | 1.4    |
| _             | 関西    | 5,954  | 3,839  | 755    | 0      | 10,548  | 福島県  | 18,909  | 7.9    | 東京都 世田谷区  | 3,118   | 1.3    |
| 人             | 中国・四国 | 1,513  | 1,308  | 0      | 0      | 2,821   | 栃木県  | 15,382  | 6.4    | 東京都 練馬区   | 2,957   | 1.2    |
| $\overline{}$ | 九州・沖縄 | 1,274  | 838    | 123    | 0      | 2,235   | 茨城県  | 12,675  | 5.3    | 福島県 福島市   | 2,315   | 1.0    |
| 構             | 北海道   | 0.2    | 0.2    | 0.0    | 0.1    | 0.2     | 新潟県  | 6,340   | 2.6    | 群馬県 沼田市   | 2,256   | 0.9    |
| 成             | 東北    | 8.0    | 12.2   | 12.7   | 5.3    | 10.1    | 大阪府  | 4,176   | 1.7    | 東京都 板橋区   | 2,214   | 0.9    |
| 比             | 関東    | 70.1   | 72.4   | 74.7   | 90.6   | 74.1    | 愛知県  | 3,760   | 1.6    | 東京都 足立区   | 2,179   | 0.9    |
|               | 中部    | 9.3    | 9.0    | 7.6    | 1.9    | 8.1     | 静岡県  | 3,340   | 1.4    | 群馬県 伊勢崎市  | 2,145   | 0.9    |
| %             | 関西    | 7.7    | 3.7    | 2.4    | 0.0    | 4.4     | 宮城県  | 3,124   | 1.3    | 東京都 大田区   | 2,109   | 0.9    |
| 70            | 中国・四国 | 2.0    | 1.3    | 0.0    | 0.0    | 1.2     | 兵庫県  | 2,611   | 1.1    | 千葉県 船橋市   | 2,033   | 0.8    |
| _             | 九州・沖縄 | 1.7    | 0.8    | 0.4    | 0.0    | 0.9     | 長野県  | 2,380   | 1.0    | 群馬県 太田市   | 1,982   | 0.8    |