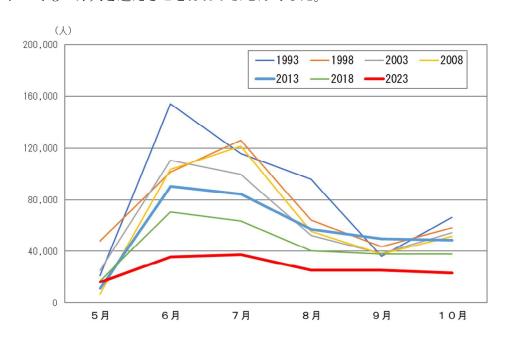

#### 1) - C 月別入山者数

- ・ 入山者数は2020(令和2)年を除く全ての年で6月又は7月にピークを迎えています。
- ・ 長期トレンドでは6月及び7月における利用者数の減少幅は大きく、全体として季節利用 は平準化してきています。具体的な要因は特定できていませんが、国立公園の楽しみ方が 多様化したことや、ニホンジカによる植生被害や気候変動の影響を受けて、ミズバショウ やニッコウキスゲの群落といった当該月を代表する尾瀬の景観が変化してきたことなどが 考えられます。
- ・ 短期トレンドでは、特に新型コロナウイルス感染症の影響を受けた 2020 年以降、いずれの 月においても4万人を超えることはありませんでした。

図 3-1 月別入山者数 (長期トレンド)