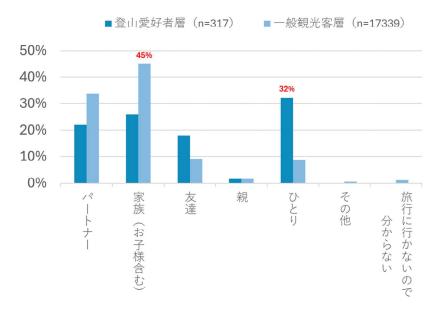

|
| 東北圏(n=3,194)                              |
| 青森県 岩手県 宮城県 秋田県 山形県 福島県 新潟県               |
| 318 384 110 368 390 767 85                |
| 中部圏(n=13,449)                             |
| 愛知県 岐阜県 三重県 静岡県 長野県                       |
| 6063 1885 1700 1918 1883                  |

回答者年代



出典:環境省

## 4) -B 旅行に求めるもの

- ・ 尾瀬に限らず旅行に対して、一般観光客層は「美味しいものを食べること」を、登山愛好 者層は「眺望・絶景」を求めています。
- ・ 年代別で優先順位の違いは見られませんでしたが、「眺望・絶景」は 30 歳以上に対して需要が高いことが分かりました。



図 31 旅行に求めること (2023 (令和5)年)

出典:環境省



図 32 旅行に求めること 一般観光客層・年代別(2023(令和5)年)

### 4) - C 旅行先の決定要素

尾瀬に限らず旅行先を決定する要素として、一般観光客層は「宿泊先」を、登山愛好者層は「眺望・絶景」が挙げられました。旅行に求めるものに続き、旅行先を決定する要素も 一般観光客層と登山愛好者層で違いがあることが分かりました。



図 33 旅行先を決定する際に重要視する要素(2023(令和5)年)

出典:環境省

### 4) - D 旅行先への同行者

・ 尾瀬に限らず旅行先への同行者として、一般観光客層は「家族」・「パートナー」が高い一 方、登山愛好者層は「ひとり」が多いことが分かりました。



図 34 旅行先への同行者(2023(令和5)年)

### 4) - E 尾瀬国立公園の認知度

- ・ 一般観光客層の認知度は75%でした。(「知らない」を除く回答率の合算)
- ・ 一方で「どのような場所かまで知っている」は一般観光客層では34%に留まり、登山愛 好者層と比べて理解度に大きな違いがあることが分かりました。
- ・ 一般観光客層の中でも地域によって認知度に差があり、概ね首都圏>東北圏>中部圏の順で認知度が下がっていきます。
- ・ 年代別では、30歳未満の認知度は、30歳以上に比べて低い傾向にあります。また、性別では女性の認知度が低い傾向にあります。



図 35 尾瀬国立公園の認知度(2023(令和5)年)

出典:環境省



図 36 尾瀬国立公園の認知度 年代・男女・地域別(2023(令和5)年)

## 4) - F 尾瀬国立公園への来訪経験

- ・ 尾瀬国立公園への来訪経験について、一般観光客層は「訪れたことはない」が約79%で 最も高く、登山愛好者層は「1~2回」が約31%で最も高い結果となりました。
- ・ 登山愛好者層の中でも「訪れたことはない」層は27%存在するため、今後も登山愛好者層 を拡大できる余地があることが分かりました。
- ・ 一般観光客層のうち、首都圏では「1~2回」が 48%となり、団体旅行や教育旅行の成果が 現れていると推測されます。



図 37 尾瀬国立公園の来訪経験(2023(令和5)年) 出典:環境省



図 38 尾瀬国立公園の来訪経験 一般観光客層・年代別 (2023(令和5)年)

注:設問設定機能上、首都圏の回答者は東北圏・中部圏とは設定が異なる。首都圏では「尾瀬国立公園を知っていますか」という質問に対して、「知らない」「名前は聞いたことがある」「所在地は知っているがどのような場所かは知らな