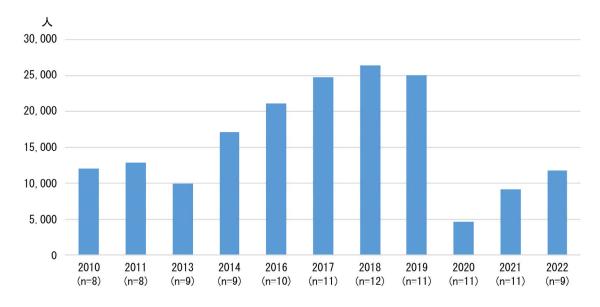

#### 1) - A 入山者数の推移

- ・ 尾瀬国立公園への入山者数は、1996(平成8)年の65万人をピークに減少傾向が続いています(国立公園全体は、2011(平成23)年以降増加傾向)。
- ・ 新型コロナウイルス感染症の影響を受けた 2020 年は観測史上最低値(106,922人)を記録 して以降、3年連続で増加し、2023年入山者数は163,499人を記録しています。

図 1 尾瀬国立公園と国立公園全体の入山者数