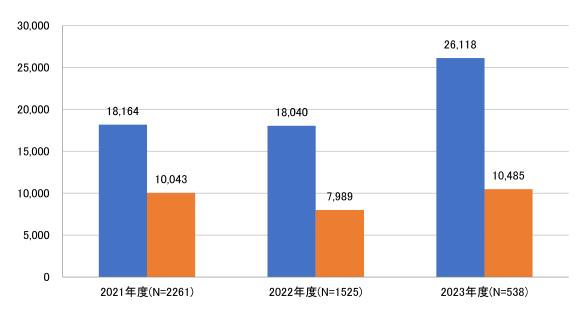

#### 2) 尾瀬国立公園利用状況調査

尾瀬国立公園利用者の満足度や旅行消費額、保全活動への関心度等を把握することを目的として、尾瀬国立公園来訪者に対するアンケート調査を実施しました。

#### 調査の概要:尾瀬国立公園利用状況調査

・尾瀬国立公園利用者の満足度や旅行消費額、保全活動への関心度 等を把握することを目的として、尾瀬国立公園来訪者に対するアン ケート調査を実施。

■対象:尾瀬国立公園利用者

#### ■調査方法:

①主要登山口で配布、調査票は2種類(以下、調査票A・B) ②山小屋に設置配布、調査票は1種類(以下、調査票C) ※いずれも郵送又はGoogle Formにより回答集計を実施。

#### ■実施期間

・2022 (令和3) 年~2023 (令和5) 年 いずれの年も夏~秋期の繁忙期に調査を実施(②の山小屋設置型 は、シーズンを通じて実施。)