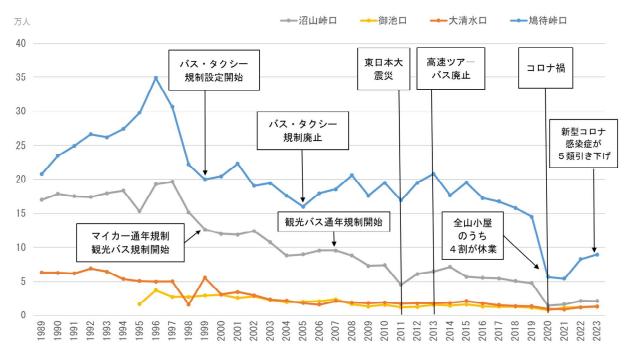

#### 1) - B 入山口別入山者数及びその構成比

- ・ 入山口別に見ると、1989 (平成元) 年から 2019 (令和元) 年の間では、鳩待口と比べて沼山峠口及び大清水口の減少幅が大きくなっています。
- ・ 主要入山口の利用割合を見ると、鳩待口(至仏山口、尾瀬ヶ原口、アヤメ平口の3口合計) への集中が続いています(2010年以降は7割程度で推移)。
- ・ 新型コロナウイルス感染拡大の影響を受けた 2020 (令和 2) 年は、いずれの登山口においても入山者数が大きく減少し、特に鳩待口及び沼山峠口の減少幅が大きかったです。

図 2 入山口別の入山者数