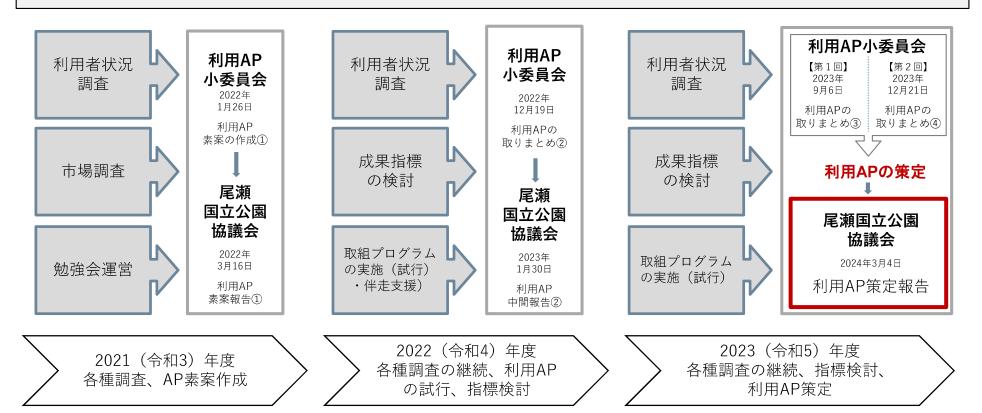

# ■尾瀬国立公園利用アクションプランの策定スケジュール

#### ■概要

• 策定主体 : **利用アクションプラン検討小委員会** ※尾瀬国立公園協議会には、検討結果を報告(素案・中間・策定報告)

• 試行・検討期間:2021 (令和3) 年度~2023 (令和5) 年度の3ヶ年

• 検討プロセス : 1年目(2021(令和3)年度)は、各種調査の実施、勉強会の開催及び利用APの素案を作成。

2・3年目(2022~2023(令和4~5)年度)は各種調査の継続実施、取組プログラムの試行、

評価指標の検討及びこれらの実施結果を踏まえて利用APを精査・完成。

• 策定後の取扱 : 利用AP検討小委員会は解散。2024年度からは成果指標の達成度把握を行いつつ、尾瀬の利用促進を考える

<u>場として新たな会議体を検討。</u>

# 利用AP小委員会 【第1回】 【第2回】 2023年 2023年 12月21日 利用APの 利用APの取りまとめ③ 取りまとめ④ 利用APの策定 「本瀬国立公園協議会 2024年3月4日 利用AP策定報告