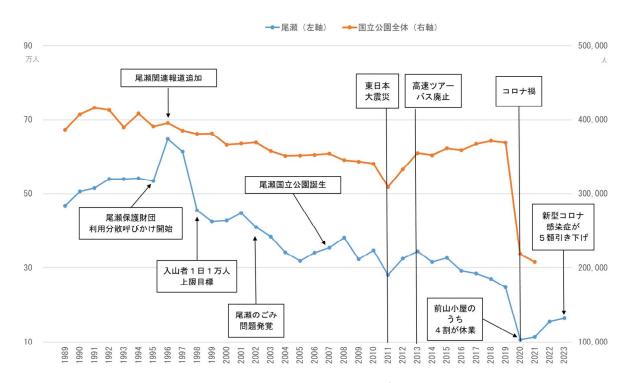

#### 1) - A 入山者数の推移

- ・ 尾瀬国立公園への入山者数は、1996(平成8)年の65万人をピークに減少傾向が続いています(国立公園全体は、2011(平成23)年以降増加傾向)。
- ・ 新型コロナウイルス感染症の影響を受けた 2020 年は観測史上最低値(106,922人)を記録 して以降、3年連続で増加し、2023年入山者数は163,499人を記録しています。

図 1 尾瀬国立公園と国立公園全体の入山者数

#### 1) - B 入山口別入山者数及びその構成比

- ・ 入山口別に見ると、1989 (平成元) 年から 2019 (令和元) 年の間では、鳩待口と比べて沼山峠口及び大清水口の減少幅が大きくなっています。
- ・ 主要入山口の利用割合を見ると、鳩待口(至仏山口、尾瀬ヶ原口、アヤメ平口の3口合計) への集中が続いています(2010年以降は7割程度で推移)。
- ・ 新型コロナウイルス感染拡大の影響を受けた 2020 (令和 2) 年は、いずれの登山口においても入山者数が大きく減少し、特に鳩待口及び沼山峠口の減少幅が大きかったです。