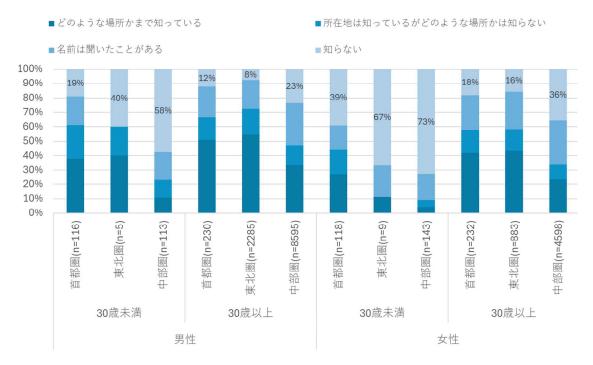

旅行に対して、一般観光客層は「美味しいものを食べること」を、登山愛好 者層は「眺望・絶景」を求めています。
- ・ 年代別で優先順位の違いは見られませんでしたが、「眺望・絶景」は 30 歳以上に対して需要が高いことが分かりました。



図 31 旅行に求めること (2023 (令和5)年)

出典:環境省



図 32 旅行に求めること 一般観光客層・年代別(2023(令和5)年)

### 4) - C 旅行先の決定要素

尾瀬に限らず旅行先を決定する要素として、一般観光客層は「宿泊先」を、登山愛好者層は「眺望・絶景」が挙げられました。旅行に求めるものに続き、旅行先を決定する要素も 一般観光客層と登山愛好者層で違いがあることが分かりました。



図 33 旅行先を決定する際に重要視する要素(2023(令和5)年)

出典:環境省

### 4) - D 旅行先への同行者

・ 尾瀬に限らず旅行先への同行者として、一般観光客層は「家族」・「パートナー」が高い一 方、登山愛好者層は「ひとり」が多いことが分かりました。



図 34 旅行先への同行者(2023(令和5)年)

### 4) - E 尾瀬国立公園の認知度

- ・ 一般観光客層の認知度は75%でした。(「知らない」を除く回答率の合算)
- ・ 一方で「どのような場所かまで知っている」は一般観光客層では34%に留まり、登山愛 好者層と比べて理解度に大きな違いがあることが分かりました。
- ・ 一般観光客層の中でも地域によって認知度に差があり、概ね首都圏>東北圏>中部圏の順で認知度が下がっていきます。
- ・ 年代別では、30歳未満の認知度は、30歳以上に比べて低い傾向にあります。また、性別では女性の認知度が低い傾向にあります。



図 35 尾瀬国立公園の認知度(2023(令和5)年)

出典:環境省



図 36 尾瀬国立公園の認知度 年代・男女・地域別(2023(令和5)年)

## 4) - F 尾瀬国立公園への来訪経験

- ・ 尾瀬国立公園への来訪経験について、一般観光客層は「訪れたことはない」が約79%で 最も高く、登山愛好者層は「1~2回」が約31%で最も高い結果となりました。
- ・ 登山愛好者層の中でも「訪れたことはない」層は27%存在するため、今後も登山愛好者層 を拡大できる余地があることが分かりました。
- ・ 一般観光客層のうち、首都圏では「1~2回」が 48%となり、団体旅行や教育旅行の成果が 現れていると推測されます。



図 37 尾瀬国立公園の来訪経験(2023(令和5)年) 出典:環境省



図 38 尾瀬国立公園の来訪経験 一般観光客層・年代別 (2023(令和5)年)

注:設問設定機能上、首都圏の回答者は東北圏・中部圏とは設定が異なる。首都圏では「尾瀬国立公園を知っていますか」という質問に対して、「知らない」「名前は聞いたことがある」「所在地は知っているがどのような場所かは知らない」「どのような場所かまで知っている」を提示し、回答者は「どのような場所かまで知っている」を選択した人。

## 4) - G 尾瀬国立公園への訪問意向

- 尾瀬国立公園への訪問意向は、一般観光客層で87%、登山愛好者層で98%となりました (「ぜひ訪れたい」「訪れたい」の合算値)。
- すべての年代・地域で60%以上の訪問意向があります。認知度とは異なり、年代で大きな 差異はありませんでした。



図 39 尾瀬国立公園への訪問意向(2023(令和5)年)

出典:環境省



図 40 尾瀬国立公園の訪問意向 年代・男女・地域別(2023(令和5)年)

注:設問設定機能上、首都圏の回答者は東北圏・中部圏とは設定が異なる。首都圏では「尾瀬国立公園