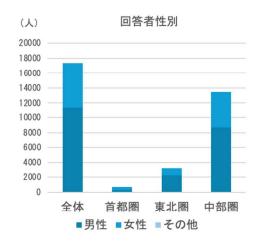

- ・総数 ・性年代別(10歳階) ・居住地別(都道府県・市区町村) (留音事項)
- ・海上移動や山岳利用等で長時間の電波断絶が想定される公園につ ・調査対象期間に国立公園内に1時間以上滯在した、期間ユニーク人 いては、基地局位置情報が取得できないことから過小推計になる可能 性があるため、代替手法にて分析を行う(尾瀬、小笠原、南アルプス、 白山)
  - ・なお、外国人実施の場合は、性年代別分析、代替手法は実施不可
- 位置情報ビッグデータを用いた推計結果より尾瀬国立公園の利用者を性・年代別に見ると、 男女ともに60代が最も多く、利用者の約25%を占めます。34国立公園全体の性・年代別 利用者数の構成比と比べて、尾瀬国立公園は60代の占める割合が高くなっています。
- 居住地別に利用者数を見ると、関東居住者の利用者数が最も多くなっています。
- 都道府県別の利用者数は、上位5つは、東京都、埼玉県、群馬県、神奈川県、千葉県とな ります。上位5都県で全体の6割、上位8都県で全体の8割を占めます。
- 市町村別の利用者数は、上位5つは、前橋市、高崎市、宇都宮市、会津若松市、郡山市で す。

表 1 年間国内利用者数 (総数、性-年代別)\_2019 (令和元) 年

|      |         |              | 尾瀬   |       |       |         |       |                         |               | 34国立公             | 園     |                   |       |
|------|---------|--------------|------|-------|-------|---------|-------|-------------------------|---------------|-------------------|-------|-------------------|-------|
|      | 男性      |              | \$   | 性     |       | 全体      |       | 男性                      |               | 女性                |       | 全体                |       |
|      | 人       | %            | 人    |       | %     | 人       | %     | 人                       | %             | 人                 | %     | 人                 | %     |
| 総数   | 139,659 | 100.0        | 100, | 263 1 | 100.0 | 239,922 | 100.0 | 57,366,917              | 100.0         | 48,550,417        | 100.0 | 105,917,334       | 100.0 |
| 80歳代 | 3,895   | 2.8          | 2,   | 964   | 3.0   | 6,859   | 2.9   | 1,678,871               | 2 <b>.</b> 9  | 2,182,178         | 4.5   | 3,861,049         | 3.6   |
| 70歳代 | 21,789  | 15.6         | 17,  | 510   | 17.5  | 39,299  | 16.4  | <b>5</b> ,650,130       | 9.8           | <b>5</b> ,808,274 | 12.0  | 11,458,404        | 10.8  |
| 60歳代 | 34,752  | 24.9         | 26,  | 708   | 26.6  | 61,460  | 25.6  | 8,718,932               | 15 <b>.</b> 2 | 7,548,830         | 15.5  | 16,267,762        | 15.4  |
| 50歳代 | 24,247  | 17.4         | 17,  | 271   | 17.2  | 41,518  | 17.3  | <b>9,0</b> 80,789       | 15.8          | 6,983,162         | 14.4  | 16,063,951        | 15.2  |
| 40歳代 | 22,668  | 16.2         | 14,  | 322   | 14.8  | 37,490  | 15.6  | 11, <b>05</b> 1,531     | 19.3          | 8,106,324         | 16.7  | 19,157,855        | 18.1  |
| 30歳代 | 14,324  | 10.3         | 9,   | 142   | 9.4   | 23,766  | 9.9   | <b>8,9</b> 89,483       | 15.7          | 7,281,079         | 15.0  | 16,270,562        | 15.4  |
| 20歳代 | 13,525  | 9.7          | 8,   | 519   | 8.6   | 22,144  | 9.2   | 9,0 <mark>97,133</mark> | 15 <b>.</b> 9 | <b>8,0</b> 53,021 | 16.6  | 17,150,154        | 16.2  |
| 10歳代 | 4,459   | 3 <b>.</b> 2 | 2,   | 927   | 2.9   | 7,386   | 3.1   | 3,100,048               | 5.4           | 2,587,549         | 5.3   | <b>5</b> ,687,597 | 5.4   |