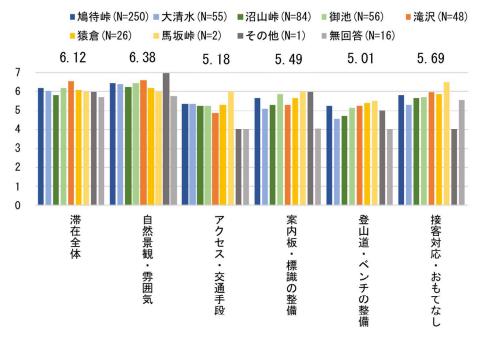

#### 2) 尾瀬国立公園利用状況調査

尾瀬国立公園利用者の満足度や旅行消費額、保全活動への関心度等を把握することを目的として、尾瀬国立公園来訪者に対するアンケート調査を実施しました。

#### 調査の概要:尾瀬国立公園利用状況調査

・尾瀬国立公園利用者の満足度や旅行消費額、保全活動への関心度 等を把握することを目的として、尾瀬国立公園来訪者に対するアン ケート調査を実施。

■対象:尾瀬国立公園利用者

#### ■調査方法:

①主要登山口で配布、調査票は2種類(以下、調査票A・B) ②山小屋に設置配布、調査票は1種類(以下、調査票C) ※いずれも郵送又はGoogle Formにより回答集計を実施。

#### ■実施期間

・2022 (令和3) 年~2023 (令和5) 年 いずれの年も夏~秋期の繁忙期に調査を実施(②の山小屋設置型 は、シーズンを通じて実施。)