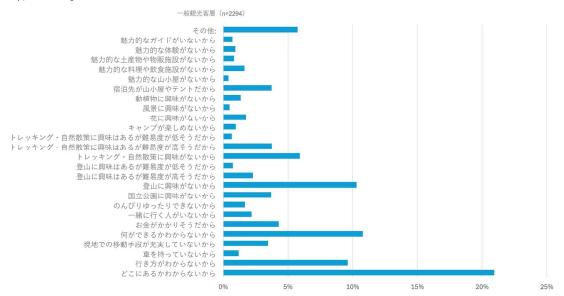

全国の旅行者(尾瀬国立公園利用者ではない)を対象として実施した尾瀬国立公園の認知度・ 来訪経験率、訪問意向等に関するアンケート調査結果

...3) A~D

・ 尾瀬国立公園への旅行に関する需要調査

一般モニター(登山愛好家層(専門メディア読者)及び一般層)を対象として実施した尾瀬 国立公園への旅行に関する需要調査結果

...4) A~J