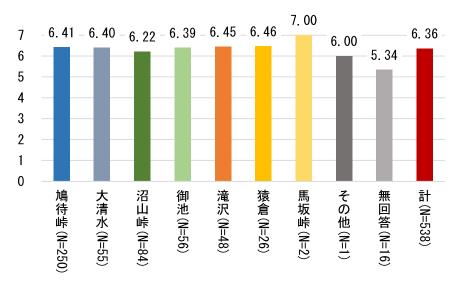

#### 1) - B 入山口別入山者数及びその構成比

- ・ 入山口別に見ると、1989 (平成元) 年から 2019 (令和元) 年の間では、鳩待口と比べて沼山峠口及び大清水口の減少幅が大きくなっています。
- ・ 主要入山口の利用割合を見ると、鳩待口(至仏山口、尾瀬ヶ原口、アヤメ平口の3口合計) への集中が続いています(2010年以降は7割程度で推移)。
- ・ 新型コロナウイルス感染拡大の影響を受けた 2020 (令和 2) 年は、いずれの登山口においても入山者数が大きく減少し、特に鳩待口及び沼山峠口の減少幅が大きかったです。

図 2 入山口別の入山者数