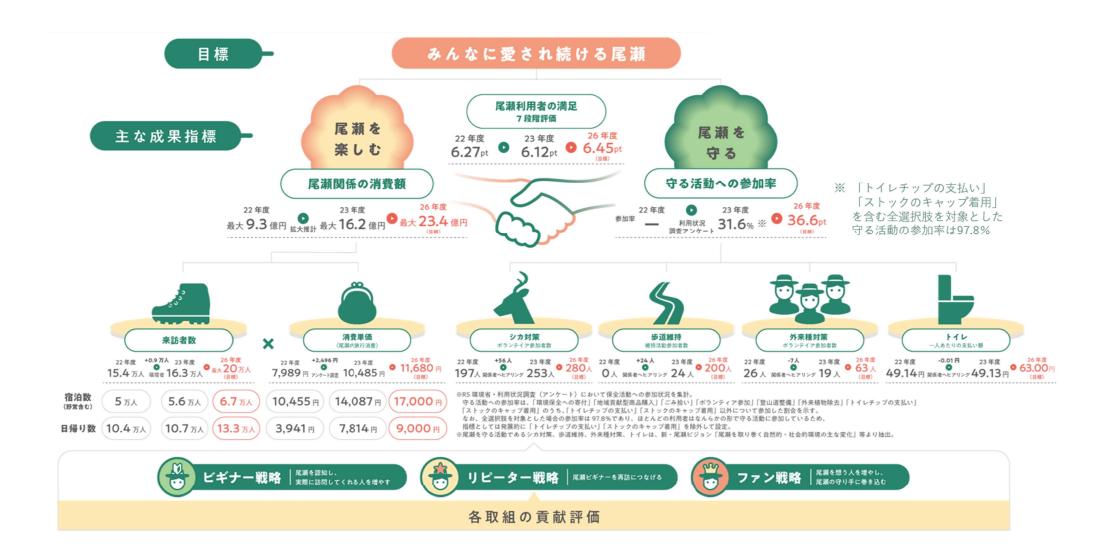

## 尾瀬ファンベース戦略

楽しむ活動と守る活動の相乗効果を図る利用アクションプランの実行戦略。 利用者を3つ(ビギナー、リピーター、ファン)に分け、各利用者層に応じた取組(プログラム)を整備・実施する。

# 尾 瀬 国 立 公 園 利 用 ア ク ション プ ラ ン 成 果 指 標