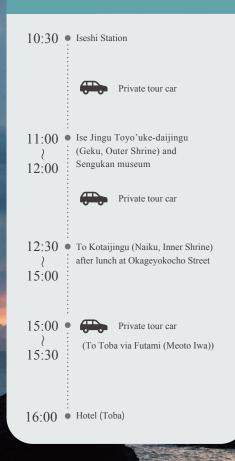

# Itinerary

Feel the spirit felt in the nature of ancient times through worship at Ise Jingu and experience the lives of locals with blessings of the extensive forest of the shrine

Forests have been worshipped by the Japanese people since ancient times. The mountains of Ise-Shima National Park that unfurl around Ise Jingu are no exception. Shirataki Forest in the park once served as a training ground for ascetics (Shugendō practitioners.) Even now, the opportunity to experience takigyo waterfall meditation is available (only location in the Ise-Shima area) in addition to meditation and a forest sauna. Ise Jingu's forest around Ise Jingu has been respected and protected as the home of deities for many years. The lush forests of serene evergreen trees and rich ocean of the fragmented coastline led to the culture of Ama (female free divers who harvest a wide variety of sea life from the ocean) and the pearl harvesting industry.

web site

Day

with a knowledgeable guide

Day

Cleansing the mind and body by meditating and takigyo waterfall meditation followed by a regular bote ride to the island of Toshijima

Ama (female free divers who harvest a wide variety of sea life from the ocean) and create an