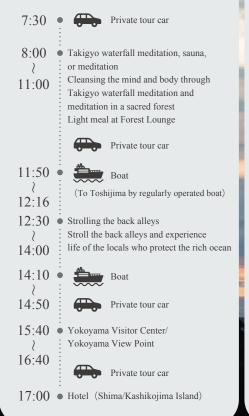

# Itinerary

Feel the spirit felt in the nature of ancient times through worship at Ise Jingu and experience the lives of locals with blessings of the extensive forest of the shrine

Forests have been worshipped by the Japanese people since ancient times. The mountains of Ise-Shima National Park that unfurl around Ise Jingu are no exception. Shirataki Forest in the park once served as a training ground for ascetics (Shugendō practitioners.) Even now, the opportunity to experience takigyo waterfall meditation is available (only location in the Ise-Shima area) in addition to meditation and a forest sauna. Ise Jingu's forest around Ise Jingu has been respected and protected as the home of deities for many years. The lush forests of serene evergreen trees and rich ocean of the fragmented coastline led to the culture of Ama (female free divers who harvest a wide variety of sea life from the ocean) and the pearl harvesting industry.

web site

Day

with a knowledgeable guide

Day

Cleansing the mind and body by meditating and takigyo waterfall meditation followed by a regular bote ride to the island of Toshijima

Ama (female free divers who harvest a wide variety of sea life from the ocean) and create an