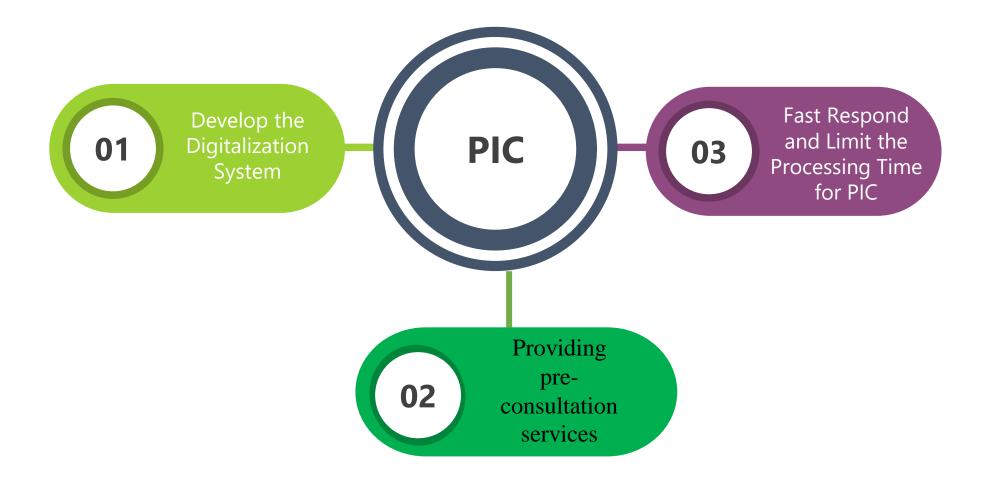

|                                          | 2019        | 2399.5                   |                   |                                 |
|    |                                                       |                                          | 2020        | 1310.36                  |                   |                                 |
| 2. | Bright Metal Co.,<br>Ld.                              | Lead Acid<br>Battery<br>Scrap            | 2019        | 24.7                     | India             | Transit<br>through<br>Singapore |
| 3. | Myanmar<br>Reliance<br>Shipping<br>Services Co., Ltd. | Electrical<br>and<br>Electronic<br>Waste | 2022        | 8.08                     | Singapore         |                                 |

#### **Good Practice for PIC Procedure**



## **Challenges for PIC Procedure**

Lack of digitization of the PIC process

Requirements for finance and technology for implementing the E-PIC system

Variety of addresses competent authority

Threshold of hazardous waste constituents content (eg. Mercury and lead content % of fly ash, Cadmium content % of metal scrap)

Technical capacity for identification & analysis of hazardous waste

Lack of experience of importation and transit of hazardous waste

Insufficient experience and capacity in packaging system of hazardous waste

Low awareness and cooperation of domestic stakeholders, such as importers, exporters or waste recyclers

## Thank You for Your Attention