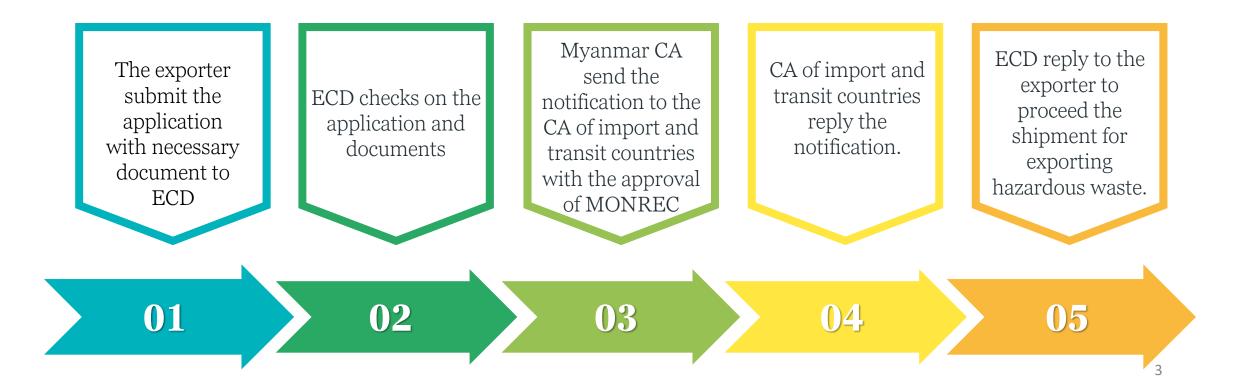

### **Implementation of PIC Procedure**

Exportations of Hazardous Waste are carried out by **prior inform consent (PIC)** to the Competent Authority of the Basel Convention in the other countries according to **Procedure on Transboundary Movement of Hazardous Waste and Other Waste.** 