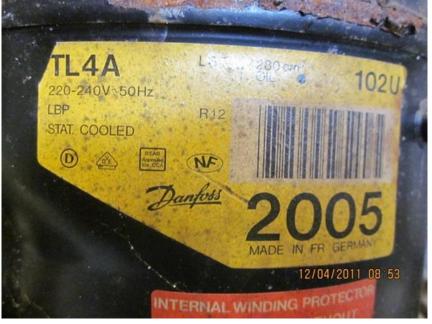

# Refrigerants

#### prohibitted

#### Others •HFC •CFC HCFC •R11 R22 •R23 R170 •R12 R123 •R32 R290 •R13 R124 •R107a R600a •R14 R142b •R125 R717 R401a/R401b •R500 •R134a R744 R402a/R402b •R502 •R143a R1270 •R503 R403a/R403b •R152a R718 R408a ٠ •R227ea R409a/R409b ٠

# Which refrigerant?

European Union Network for the Implementation and Enforcement of Environmental Law