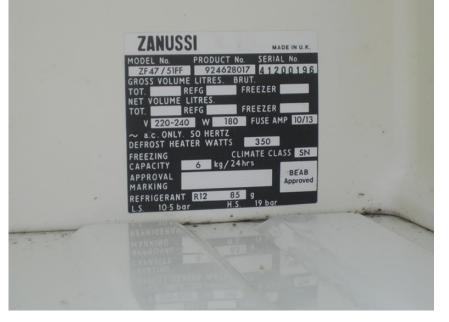

# Refrigerants

#### prohibitted

#### Others •HFC •CFC HCFC •R11 R22 •R23 R170 •R12 R123 •R32 R290 •R13 R124 •R107a R600a •R14 R142b •R125 R717 R401a/R401b •R500 •R134a R744 R402a/R402b •R502 •R143a R1270 •R503 R403a/R403b •R152a R718 R408a ٠ •R227ea R409a/R409b ٠

# Which refrigerant?

European Union Network for the Implementation and Enforcement of Environmental Law