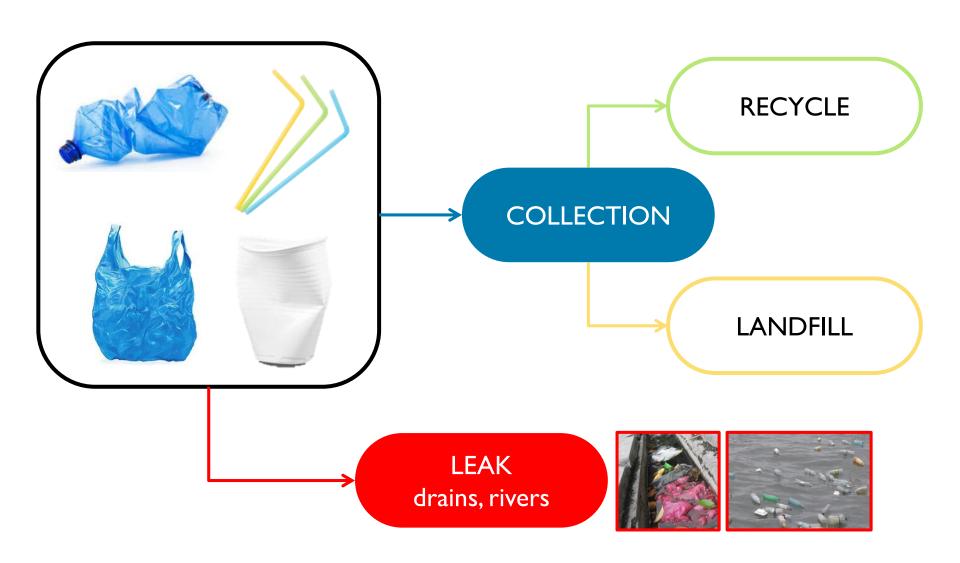

#### 2. TBM OF PLASTIC WASTES

TBM of plastic waste is not subject to the Basel Convention procedures

However, importation of plastic waste is administratively not allowed

THE WASTE HIERARCHY

**PREVENTION** 

**REDUCE** 

**REUSE** 

**RECYCLE** 

(ENERGY) RECOVERY

DISPOSAL

Like any other (solid) waste, plastic waste is managed based on the waste hierarchy