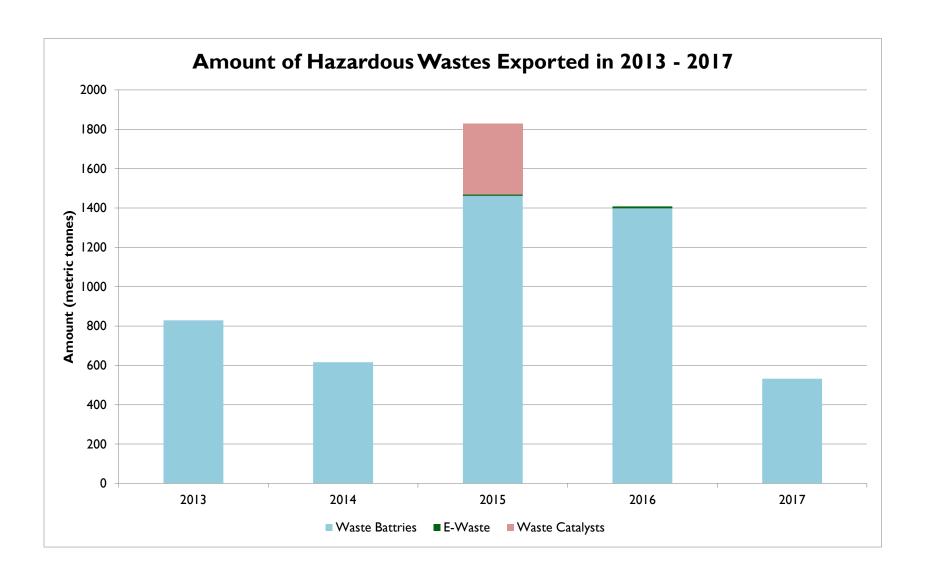

#### Hazardous waste is defined as:

- Waste has any of the characteristics mentioned in Annex III to the Basel Convention; or
- ii. Waste that belongs to any category contained in Annex I to the Basel Convention, unless it does not possess any of the characteristics contained in Annex III to the Convention