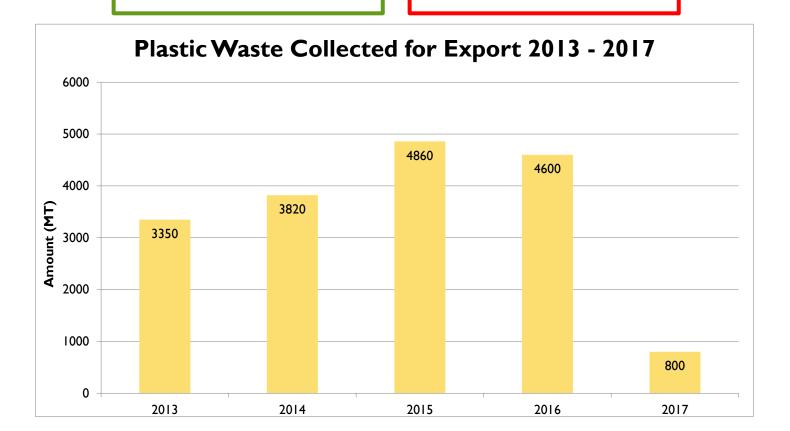

#### 2. TBM OF PLASTIC WASTES

TBM of plastic waste is not subject to the Basel Convention procedures

However, importation of plastic waste is administratively not allowed

THE WASTE HIERARCHY

**PREVENTION** 