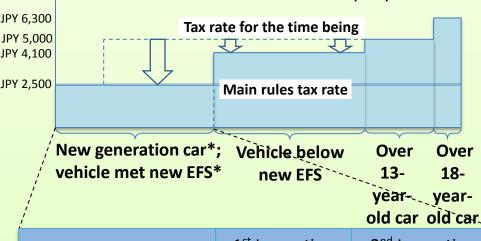

### **Review of Automobile Weight Tax**

O Tax Rate in the Case of Private Cars (0.5 t per year)

| Old Call Old Call                                           |                                                 |                                                 |  |
|-------------------------------------------------------------|-------------------------------------------------|-------------------------------------------------|--|
| [Eco Car Tax Breaks]                                        | 1 <sup>st</sup> Inspection<br>(3 years or less) | 2 <sup>nd</sup> Inspection<br>(3 years or less) |  |
| New generation car;<br>vehicle met 120% of<br>new EFS etc.* | Tax-exempt                                      | 50%<br>reduction                                |  |
| Vehicles met 110% of new EFS etc.                           | 75%<br>reduction                                |                                                 |  |
| Vehicles met new EFS etc.                                   | 50%<br>reduction                                |                                                 |  |

- New generation car: Electric vehicle; Fuel-cell car; Plug-In-Hybrid car; Natural gas car; Clean Diesel car; Hybrid car
- \* New EFS: Fuel efficiency standards for FT2015
- \* Etc.: e.g. 75% below the emission gas standard