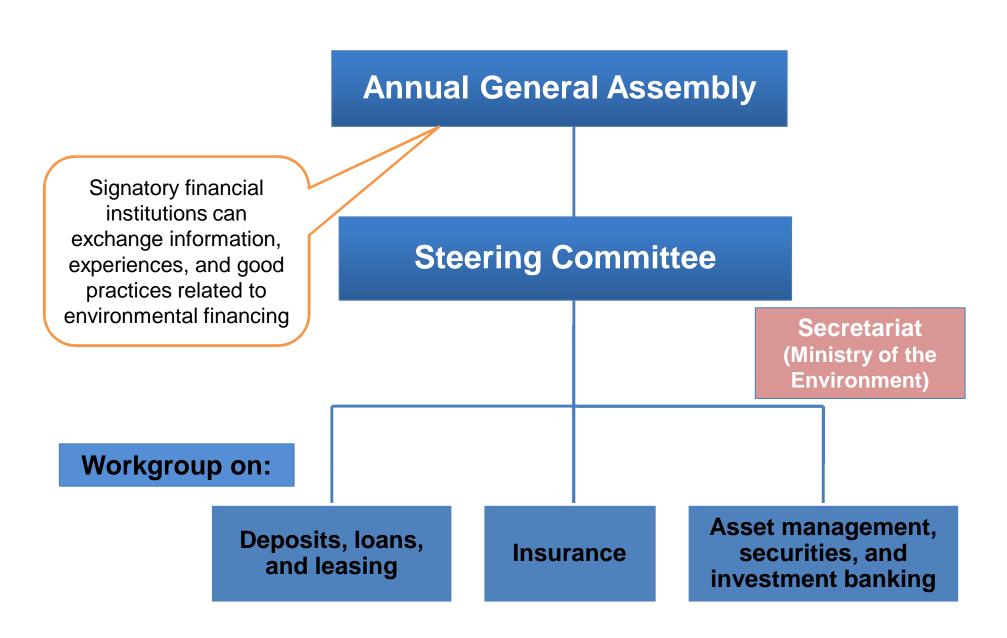

# Principles for Financial Action towards a Sustainable Society: Governing structure

#### **Background**

- Based on recommendations from the expert committee, Mr. Takejiro Sueyoshi (Special Advisor to UNEP Finance Initiatives) called for Japanese financial institutions to begin drafting the financial principles
- At his request, about 30 financial institutions from various parts of the financial sector voluntarily participated in this process
- ◆ The drafting committee held a total of seven plenary meetings and 17 working groups beginning in September 2010, while the Ministry of the Environment acted as secretariat to support the overall process

#### **Objectives**

- Create a platform for a wide range of financial institutions (including major and local banks as well as life insurance and asset management institutions) with a view to expanding environmental financing in Japan
- Involve smaller local financial institutions (such as local banks and shinkin banks) in environmental financing
- Open the door for Japanese financial institutions to become members of international financial initiatives, such as UNEPFI, PRI, or PSI