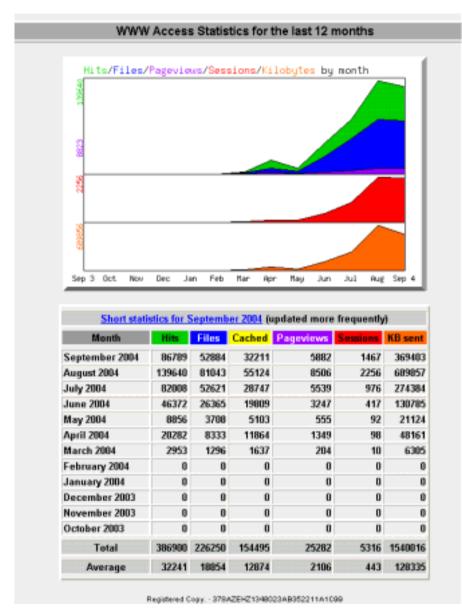

# A big response by stakeholders

- Help Desk
- Help Desk for Japanese Stakeholders (Explanation on demand)
- Providing Information on Japan to Host Country Stakeholders (English HP Planned)

# **Calling for information**