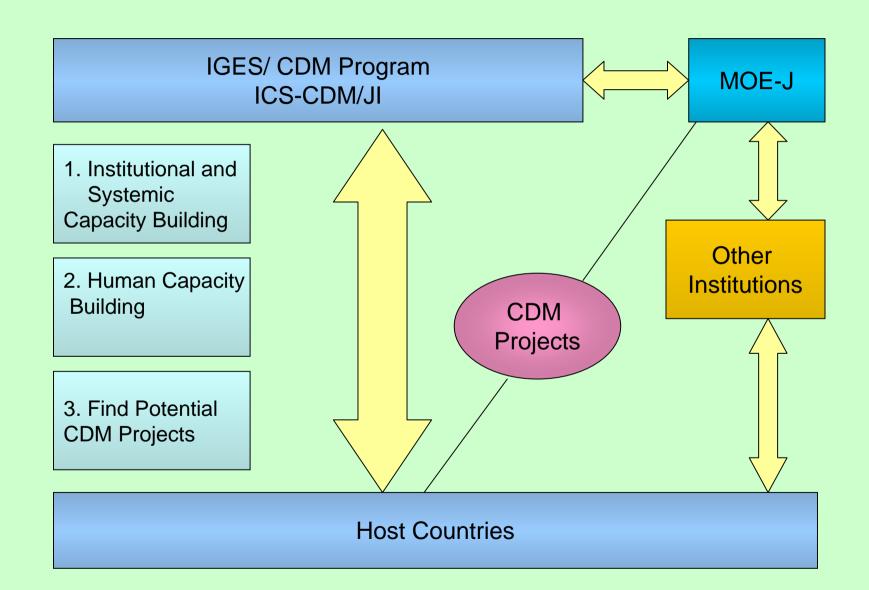

#### **ICS-CDM/JI Framework**

#### **Approach**

- Country-Wise Work Plan established with host country government
- Collaboration with:
  - Ministry of Environment, Japan (MOE-J)
  - Global Environment Centre Foundation (GEC)
  - Overseas Environmental Cooperation Centre, Japan (OECC)
  - International Organizations
- Publications:
  - textbooks on Kyoto Mechanisms focusing on CDM/JI
  - CDM Investor's Guide
- Research on the methods for CDM/JI capacity development through:
  - workshops
  - seminars