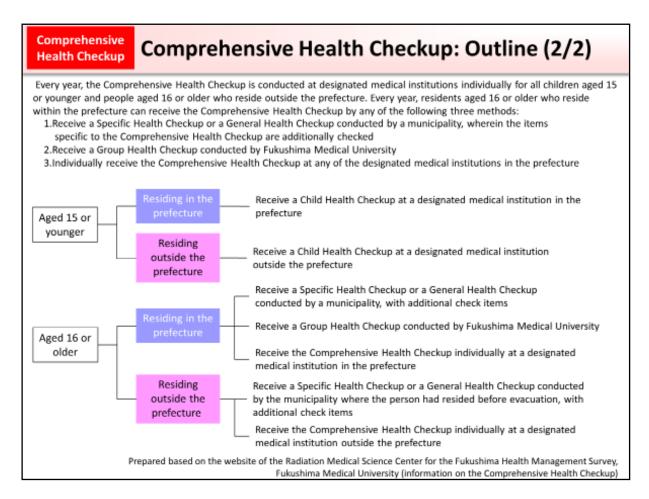

Children aged 15 years or younger, regardless of whether residing inside or outside Fukushima Prefecture, can receive health checkups at any of the designated medical institutions with pediatricians.

People aged 16 years or older who reside in Fukushima Prefecture can select any of the following methods to receive checkups: the Specific Health Checkup or the General Health Checkup conducted by municipalities, with additional check items specific to the Comprehensive Health Checkup; the Group Health Checkup conducted by Fukushima Medical University; or the Comprehensive Health Checkup at designated medical institutions in the prefecture.