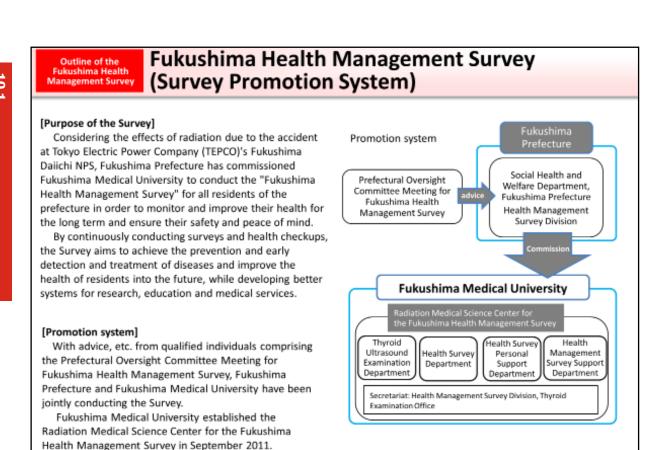

The Fukushima Health Management Survey is being carried out by Fukushima Medical University under commission from Fukushima Prefecture, which serves as the responsible entity. Fukushima Medical University established the Radiation Medical Science Center for the Fukushima Health Management Survey to carry out the Survey.

Fukushima Prefecture set up the Prefectural Oversight Committee Meeting for Fukushima Health Management Survey with the aim of obtaining advice on the Fukushima Health Management Survey from a broad panel of experts.