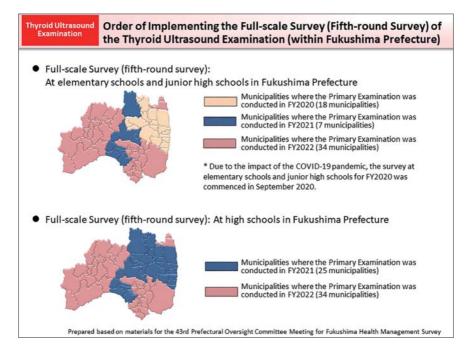

Due to the impact of the COVID-19 pandemic, the Full-scale Survey (fifth-round survey) was decided to be carried out in three years. The survey at elementary schools and junior high schools for FY2020 was commenced in September 2020 and has been conducted from FY2020 through to FY2022. The survey at high schools in Fukushima Prefecture is planned to be conducted in FY2021 and FY2022. For students who graduate high schools in the fiscal year preceding the survey year, notices for examinations in public facilities or other institutions implementing examinations are sent.