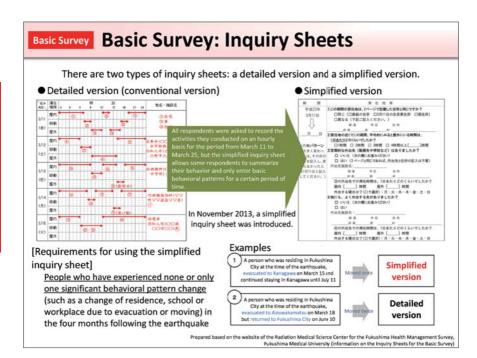

The inquiry sheet for the Basic Survey requires respondents to record the activities they conducted on an hourly basis for the period from March 11 to March 25. In response to complaints concerning the difficulty in filling in the sheet, a simplified version was introduced in November 2013.

However, in order to maintain the accuracy of the survey, the simplified inquiry sheet may be used only by those who have experienced none or only one significant change in their living place due to evacuation or moving, etc. in the four months following the earthquake.