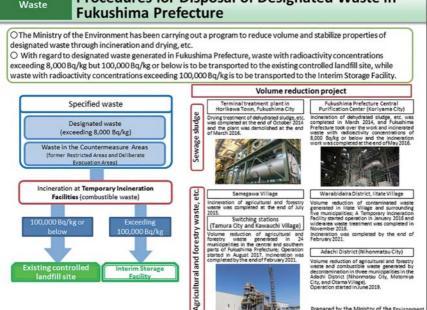

# Procedures for Disposal of Designated Waste in

In Fukushima Prefecture, designated waste with radioactivity concentration exceeding 8,000 Bq/kg but 100,000 Bq/kg or below is to be transported to the existing controlled landfill site, while designated waste with radioactivity concentration exceeding 100,000 Bg/kg is to be transported to the Interim Storage Facility.

Additionally, designated waste is incinerated, dried or otherwise handled to reduce volume and stabilize their properties in Fukushima Prefecture.

Included in this reference material on January 18, 2016 Updated on March 31, 2022