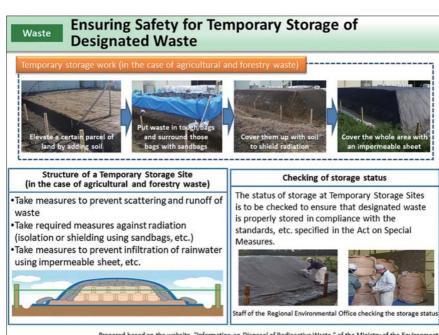

The waste is to be covered with impermeable sheets, etc. to prevent infiltration of rainwater and measures to prevent scattering and runoff of the waste are being taken in line with the guidelines and the Act on Special Measures Concerning the Handling of Environment Pollution by Radioactive Materials. Officials of the Ministry of the Environment visit various locations and check the status of temporary storage periodically to ensure safe and proper storage of designated waste.