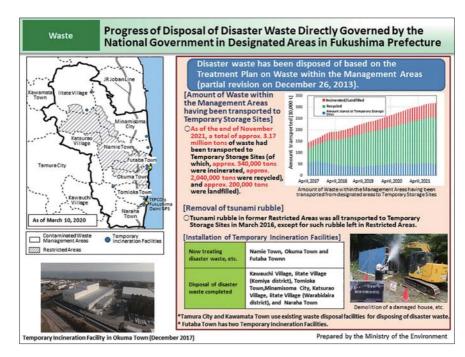

Waste within the Management Areas in Fukushima Prefecture has been disposed of based on the Plan on Waste within the Management Areas, which was revised in December 2013.

Such waste, which includes tsunami rubble, debris of damaged houses, and waste from houses after cleaning-up, has been transported sequentially to Temporary Storage Sites. As of the end of November 2021, a total of approx. 3.17 million tons had already been transported. Transported waste is recycled as much as possible.

It was decided to incinerate inflammable waste to reduce volume at Temporary Incineration Facilities constructed at 11 locations in nine municipalities. As of the end of November 2021, four such facilities were in operation and waste is being steadily incinerated.