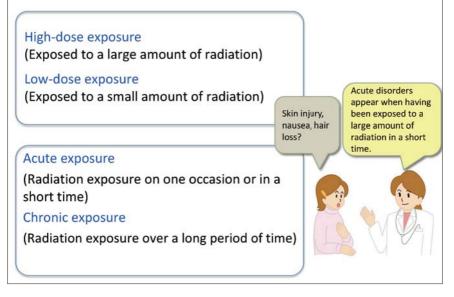

## **Exposure Modes and Effects**

Physical effects of radiation depend on the amount of exposure, not on whether a person is ever exposed to radiation.

Whether any significant effects appear in the human body due to having been exposed to radiation depends on whether it is internal exposure or external exposure, whole-body exposure or local exposure, or which part was exposed in the case of local exposure, the amount of radiation, or the duration of exposure.