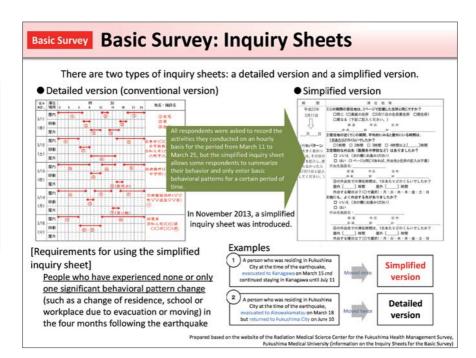

The inquiry sheet for the Basic Survey requires respondents to record the activities they conducted on an hourly basis for the period from March 11 to March 25. In response to complaints concerning the difficulty in filling in the sheet, a simplified version was introduced in November 2013.

However, in order to maintain the accuracy of the survey, the simplified inquiry sheet may be used only by those who have experienced none or only one significant change in their living place due to evacuation or moving, etc. in the four months following the earthquake.