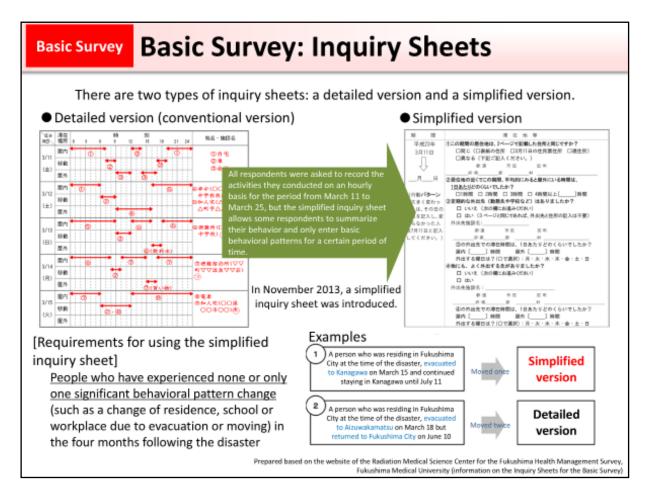

The inquiry sheet for the Basic Survey requires respondents to record the activities they conducted on an hourly basis for the period from March 11 to March 25. In response to complaints concerning the difficulty in filling in the sheet, a simplified version was introduced in November 2013.

However, in order to maintain the accuracy of the survey, the simplified inquiry sheet may be used only by those who have experienced none or only one significant change in their living place due to evacuation or moving, etc. in the four months following the disaster.