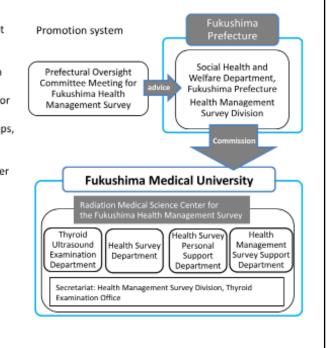

## [Promotion system]

With advice, etc. from qualified individuals comprising the Prefectural Oversight Committee Meeting for Fukushima Health Management Survey, Fukushima Prefecture and Fukushima Medical University have been jointly conducting the Survey.

Fukushima Medical University established the Radiation Medical Science Center for the Fukushima Health Management Survey in September 2011.

Prepared based on the "Fukushima Health Management Survey, Fukushima Prefecture" (website of the Radiation Medical Science Center for the Fukushima Health Management Survey, Fukushima Medical University)

The Fukushima Health Management Survey is being carried out by Fukushima Medical University under commission from Fukushima Prefecture, which serves as the responsible entity. Fukushima Medical University established the Radiation Medical Science Center for the Fukushima Health Management Survey to carry out the Survey.

Fukushima Prefecture set up the Prefectural Oversight Committee Meeting for Fukushima Health Management Survey with the aim of obtaining advice on the Fukushima Health Management Survey from a broad panel of experts.