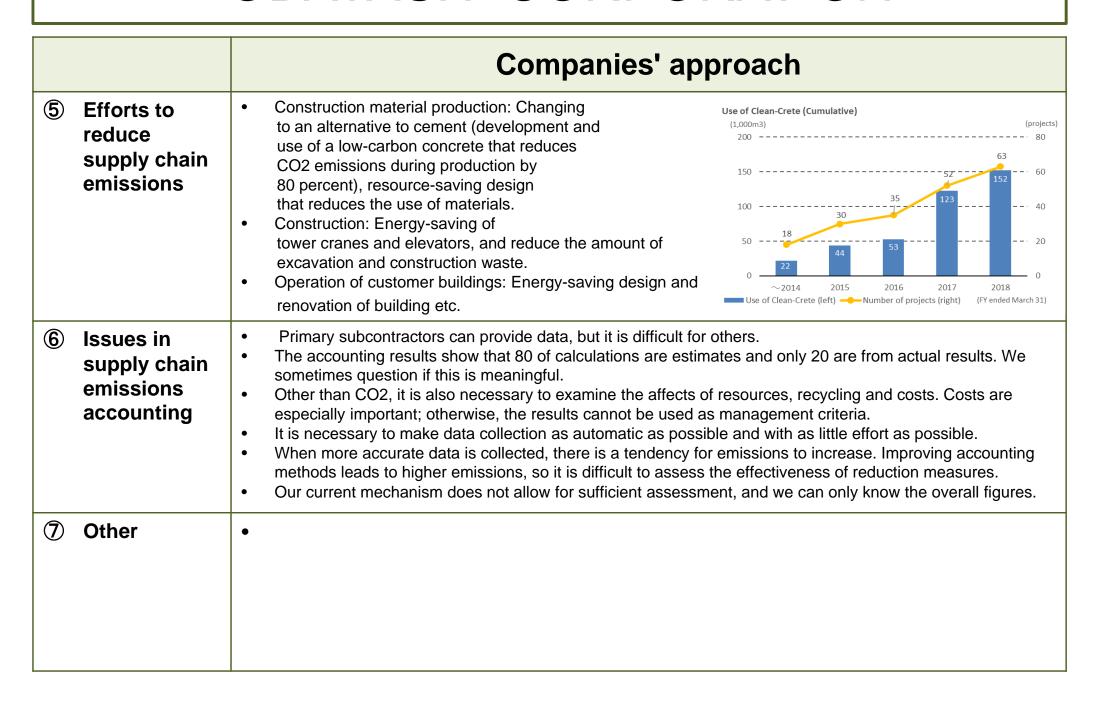

| Category                                                                    | Accounting methods ※Accounting period : April 2017 – March 2018                                                                                                                                                                                                                                                                           |                                                                                                                                                                                                                                                                      |  |
|-----------------------------------------------------------------------------|-----------------------------------------