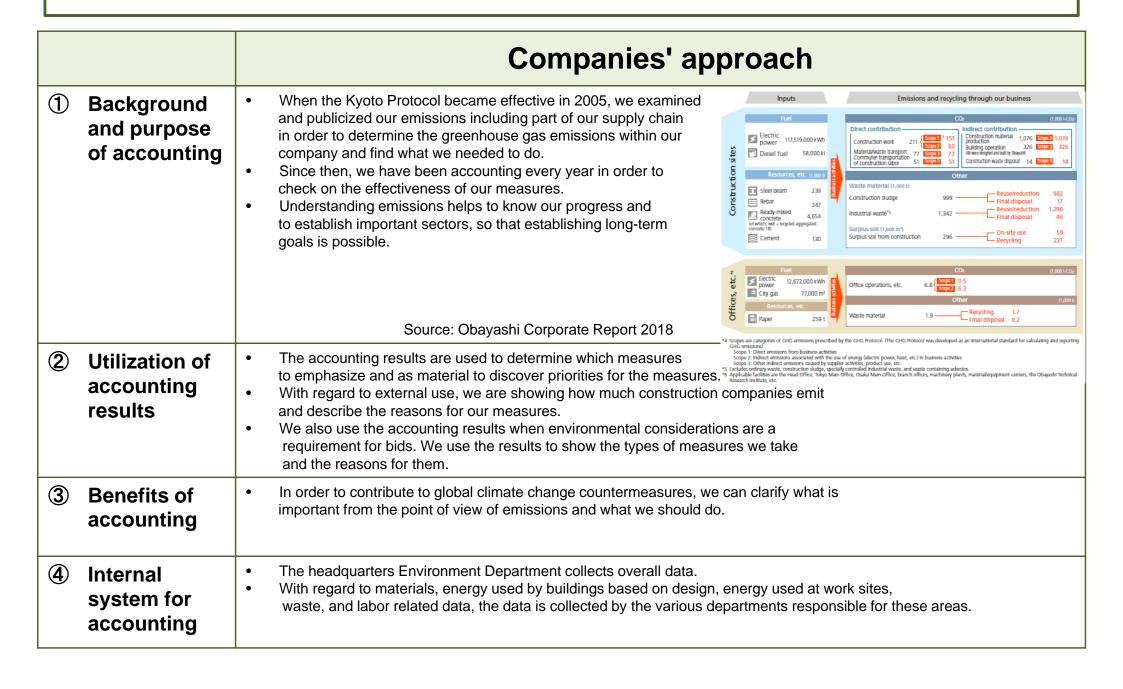

| Category                                                                    | Accounting methods ※Accounting period : April 2017 – March 2018                                                                                                                                                                                                                                                                           |                                                                                                                                                                                                                                                                      |  |
|-----------------------------------------------------------------------------|---------------------------------------