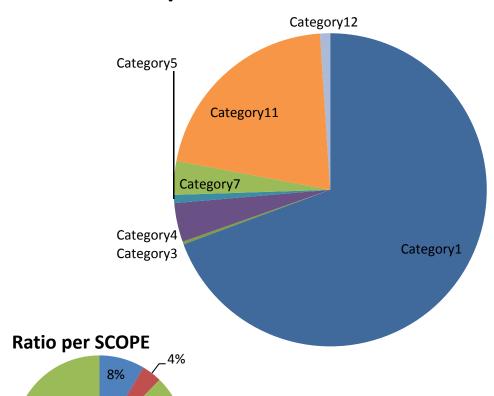

#### **Scope 3 Emissions Ratio**

SCOPE1

■ SCOPE2 ■ SCOPE3

88%

#### **Scope 3 Emissions Ratio**

| Category 1  | Purchased goods and services                                    | 69.33% |
|-------------|-----------------------------------------------------------------|--------|
| Category 3  | Fuel and energy related activities not included in Scope 1 or 2 | 0.30%  |
| Category 4  | Transportation and delivery (upstream)                          | 4.02%  |
| Category 5  | Waste generated in operations                                   | 0.83%  |
| Category 7  | Employee commuting                                              | 3.48%  |
| Category 11 | Use of sold products                                            | 21.01% |
| Category 12 | End-of-life treatment of sold products                          | 1.04%  |