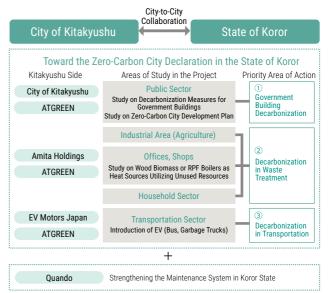

## City-to-City Collaboration Project for Promoting Decarbonized Cities and Achieving Co-benefits in Koror State, Republic of Palau

This project conducts a survey on a biomass and RPF heat supply model that utilizes pruned branches and unused resources from resort hotels and public institutions in Koror State, building on the ongoing City-to-City Collaboration between Kitakyushu City and Koror State. The survey examines factors such as the available resource volume, heat demand and supply, fuel collection models, and the potential cobenefits, such as industrial promotion through the use of heat demand.

In addition, the project investigates the feasibility of introducing renewable energy and energy-saving systems in public facilities, as well as electric vehicles (EVs) in the transportation sector. It also presents specific proposals for decarbonization initiatives in Koror State.