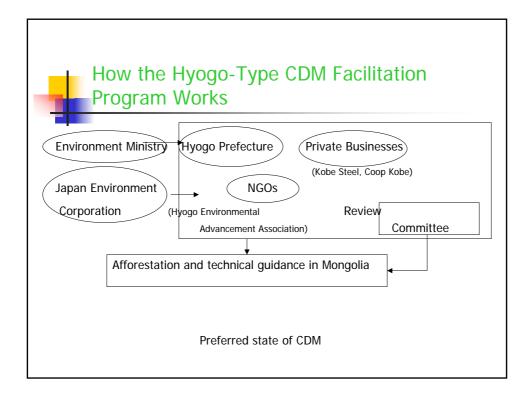

## Hyogo-Type CDM Facilitation Program Project Description

1. Studies to ascertain the state of initiatives by businesses and involved organizations in the prefecture

2. Meetings of Hyogo-type CDM Facilitation Review Committee

3. Visits to afforestation sites in Mongolia

4. Cooperation with International Forum on Mongolian Forest Regeneration