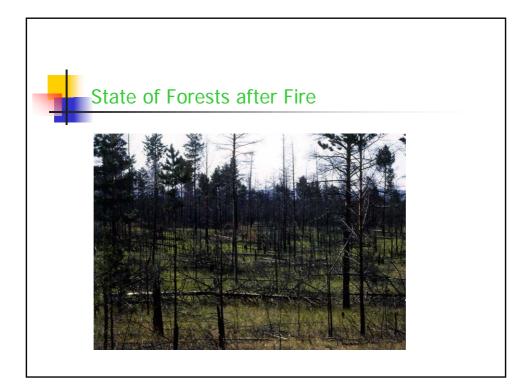

## June 2001

- Hyogo Prefecture launches Hyogo-Type CDM Facilitation Program Project as an Environment Ministry "International Environmental Cooperation Model Project.
- Links up with Hyogo Environmental Advancement Association's "Mongolian Forest Regeneration Plan Assistance Project" (2001-2003; in 2003 the Hyogo Environmental Advancement Association will implement the plan under a commission from the Overseas Environmental Cooperation Center).

| ect Plan                                |                                   |                                                                                                                                                                                                    |
|-----------------------------------------|----------------------