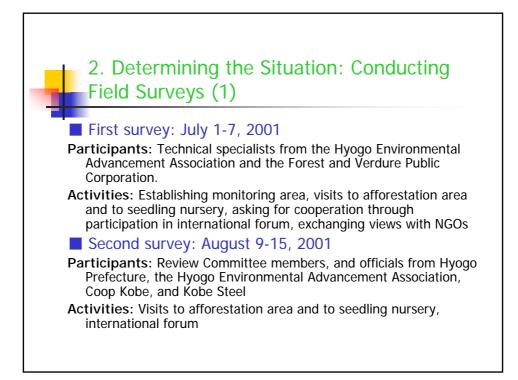

3. Visits to afforestation sites in Mongolia

4. Cooperation with International Forum on Mongolian Forest Regeneration