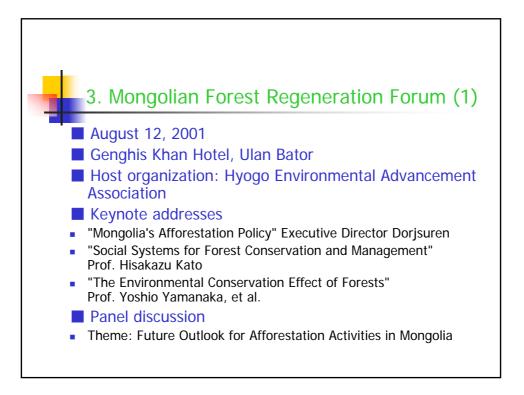

3. Visits to afforestation sites in Mongolia

4. Cooperation with International Forum on Mongolian Forest Regeneration