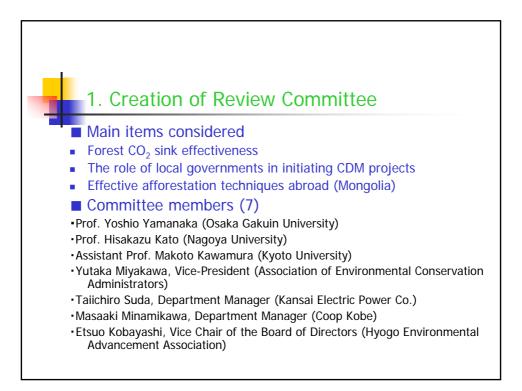

## Hyogo-Type CDM Facilitation Program Project Description

1. Studies to ascertain the state of initiatives by businesses and involved organizations in the prefecture

2. Meetings of Hyogo-type CDM Facilitation Review Committee