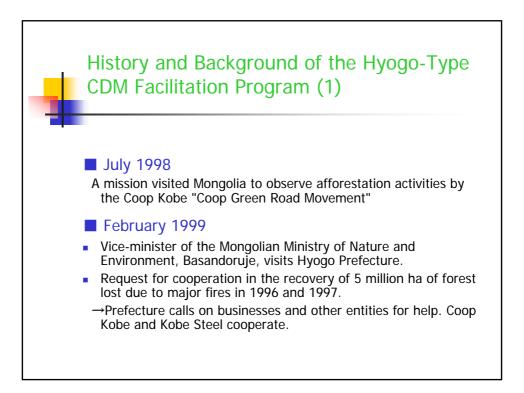

## June 2001

- Hyogo Prefecture launches Hyogo-Type CDM Facilitation Program Project as an Environment Ministry "International Environmental Cooperation Model Project.
- Links up with Hyogo Environmental Advancement Association's "Mongolian Forest Regeneration Plan Assistance Project" (2001-2003; in 2003 the Hyogo Environmental Advancement Association will implement the plan under a commission from the Overseas Environmental Cooperation Center).