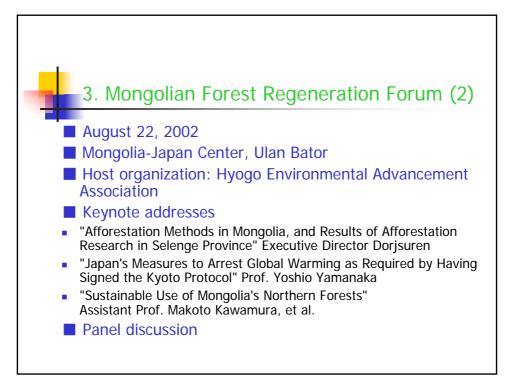

3. Visits to afforestation sites in Mongolia

4. Cooperation with International Forum on Mongolian Forest Regeneration