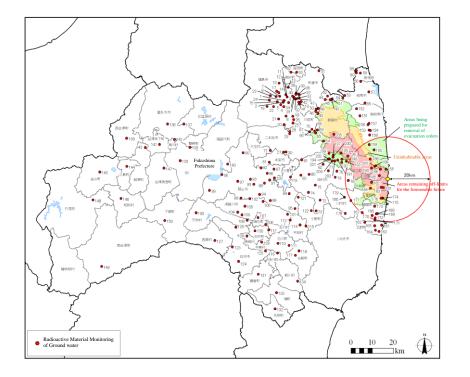

# Results of Radioactive Material Monitoring of Groundwater (September-October 2015)

### 1. Survey Overview

- (1) Period (sampling dates)
  - September 3 to October 1, 2015
- (2) Targets
  - Groundwater collected in Fukushima Prefecture (see the attached map)
- (3) Content

Measurement of activity concentrations in groundwater

### 2. Outline of Results

Measurement of Cs-134 and Cs-137 was conducted at all predetermined locations (205 locations), out of which at nine locations, measurement of Sr-89 and Sr-90 was also conducted. (Detection limit for all these measurements: 1 Bq/L)

None of these radionuclides were detectable at any of the locations surveyed.

<Notes>

• Specification and Standards for Food, Food Additives, etc. in Accordance with the Food Sanitation Act (Drinking Water) (Ministry of Health, Labour and Welfare Public Notice No.130, March 15, 2012) Radioactive cesium (total for Cs-134+Cs-137): 10 Bq/kg