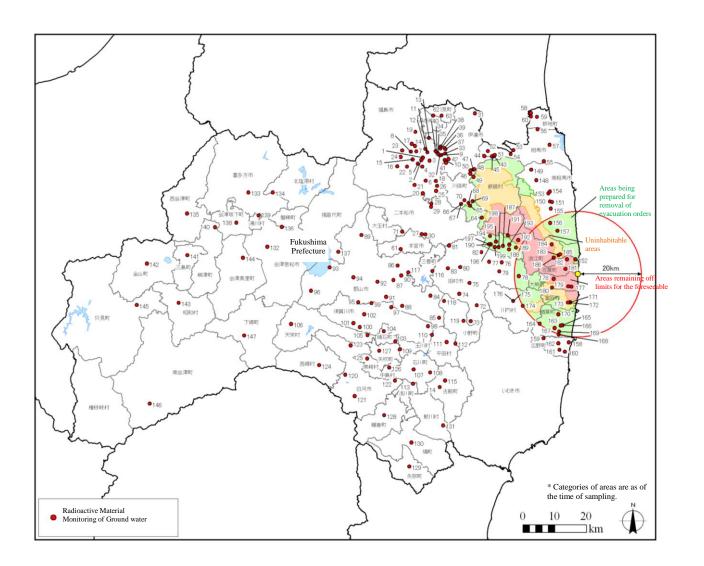

The analysis results of the measurement of activity concentrations in groundwater samples collected in Fukushima Prefectures (from January 7 to February 24) are released here.

#### Outline of Results

Measurement of I-131, Cs-134, and Cs-137 was conducted at all predetermined locations (199 locations). Additionally, measurement of Sr-89 and Sr-90 was also conducted at 23 locations. (Detection limit for all these measurements: 1 Bq/L)

I-131, Cs-134, Cs-137, Sr-89, and Sr-90 were not detectable at any of the locations surveyed (see the Annex for details).

- \* Specification and Standards for Food, Food Additives, etc. in Accordance with the Food Sanitation Act (Drinking Water) (Ministry of Health, Labour and Welfare Public Notice No.130, March 15, 2012)
  Radioactive cesium (total for Cs-134+Cs-137): 10 Bq/kg
- \* Reference Values for Radioactive Materials in Tap Water (Management Target for Water Supply Facilities) (March 5, 2012; 0305 Notice No.1 from the Director of the Water Supply Division, Health Service Bureau, Ministry of Health, Labour and Welfare)

### o Future Plans

In and around Fukushima Prefecture, MOE intends to continue monitoring radioactivity concentrations in groundwater, in coordination with the prefectural government, municipalities, and other relevant organizations.