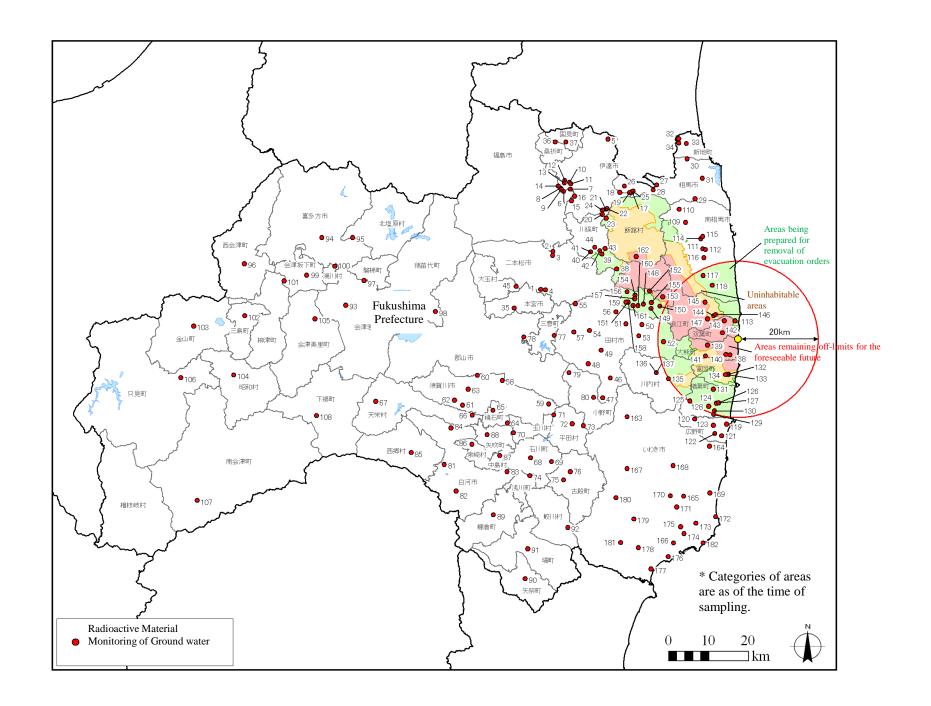

## (3) Fukushima Prefecture

I-131, Cs-134, and Cs-137 were not detectable at any of the 182 locations surveyed. (See Annex 3 for details.)

|     |                                    |               |       | Activity cor | centration | (Bq/L) |       |                                                       |
|-----|------------------------------------|---------------|-------|--------------|------------|--------|-------|-------------------------------------------------------|
| No. | District                           | Sampling Date | I-131 |              | Cs         |        | sr    | Remarks                                               |
| -   | NTI C'A CAA L' T                   | 2012/11/11    |       | Cs-134       | Cs-137     | Sr-89  | Sr-90 |                                                       |
| 1   | Nihonmatsu City Satsuki Town       | 2013/11/11    | ND    | ND           | ND         | _      | _     |                                                       |
| 2   | Nihonmatsu City Shimokawasaki      | 2013/11/11    | ND    | ND           | ND         | _      | _     |                                                       |
| 3   | Nihonmatsu City Kamikawasaki       | 2013/11/11    | ND    | ND           | ND         | _      | _     |                                                       |
| 4   | Nihonmatsu City Narita             | 2013/11/12    | ND    | ND           | ND         | _      | _     |                                                       |
| 5   | Date City Yanagawa Town Yamafunyu  | 2013/11/13    | ND    | ND           | ND         | _      | _     |                                                       |
| 6   | Date City Hobara Town Tomizawa     | 2013/11/12    | ND    | ND           | ND         | _      | _     |                                                       |
| 7   | Date City Hobara Town Tomizawa     | 2013/11/12    | ND    | ND           | ND         | _      |       |                                                       |
| 8   | Date City Hobara Town Tomizawa     | 2013/11/12    | ND    | ND           | ND         | _      | _     |                                                       |
| 9   | Date City Hobara Town Tomizawa     | 2013/11/12    | ND    | ND           | ND         | _      |       |                                                       |
| 10  | Date City Hobara Town Tomizawa     | 2013/11/12    | ND    | ND           | ND         | _      |       |                                                       |
| 11  | Date City Hobara Town Tomizawa     | 2013/11/12    | ND    | ND           | ND         | _      |       |                                                       |
| 12  | Date City Hobara Town Tomizawa     | 2013/11/12    | ND    | ND           | ND         | _      | _     |                                                       |
| 13  | Date City Hobara Town Tomizawa     | 2013/11/12    | ND    | ND           | ND         | _      | _     |                                                       |
| 14  | Date City Hobara Town Takanarita   | 2013/11/12    | ND    | ND           | ND         | _      | _     |                                                       |
| 15  | Date City Ryozen Town Kamioguni    | 2013/11/12    | ND    | ND           | ND         | _      | _     |                                                       |
| 16  | Date City Ryozen Town Kamioguni    | 2013/11/12    | ND    | ND           | ND         | _      | _     |                                                       |
| 17  | Date City Ryozen Town Ishida       | 2013/11/13    | ND    | ND           | ND         | _      | _     |                                                       |
| 18  | Date City Ryozen Town Ishida       | 2013/11/13    | ND    | ND           | ND         | _      | _     |                                                       |
| 19  | Date City Ryozen Town Ishida       | 2013/11/13    | ND    | ND           | ND         | _      | _     |                                                       |
| 20  | Date City Tsukidate Town Tsukidate | 2013/11/13    | ND    | ND           | ND         | _      | _     |                                                       |
| 21  | Date City Tsukidate Town Tsukidate | 2013/11/13    | ND    | ND           | ND         | _      | _     |                                                       |
| 22  | Date City Tsukidate Town Tsukidate | 2013/11/13    | ND    | ND           | ND         | _      | _     |                                                       |
| 23  | Date City Tsukidate Town Tsukidate | 2013/11/13    | ND    | ND           | ND         | _      | _     |                                                       |
| 24  | Date City Tsukidate Town Nunokawa  | 2013/11/13    | ND    | ND           | ND         | _      | _     |                                                       |
| 25  | Soma City Higashitamano            | 2013/11/11    | ND    | ND           | ND         | _      | _     |                                                       |
| 26  | Soma City Tamano                   | 2013/11/11    | ND    | ND           | ND         | _      | _     |                                                       |
| 27  | Soma City Yamakami                 | 2013/11/11    | ND    | ND           | ND         | _      | _     |                                                       |
| 28  | Soma City Yamakami                 | 2013/11/11    | ND    | ND           | ND         | _      | _     |                                                       |
| 29  | Soma City Tomizawa                 | 2013/11/13    | ND    | ND           | ND         | _      | _     |                                                       |
| 30  | Soma City Shiinoki                 | 2013/11/11    | ND    | ND           | ND         | _      | _     |                                                       |
| 31  | Soma City Dozuki                   | 2013/11/13    | ND    | ND           | ND         | _      | _     |                                                       |
| 32  | Shinchi Town Fukuda                | 2013/11/11    | ND    | ND           | ND         | _      | _     |                                                       |
| 33  | Shinchi Town Yachigoya             | 2013/11/11    | ND    | ND           | ND         | _      | _     |                                                       |
| 34  | Shinchi Town Mayumi                | 2013/11/11    | ND    | ND           | ND         | _      | _     |                                                       |
| 35  | Motomiya City Niita                | 2013/11/11    | ND    | ND           | ND         | _      | _     |                                                       |
| 36  | Kori Town Kitahanda                | 2013/11/13    | ND    | ND           | ND         |        |       |                                                       |
| 37  | Kuni Town Fujita                   | 2013/11/13    | ND    | ND           | ND         |        | _     |                                                       |
| 38  | Kawamata Town Yamakiya             | 2013/11/12    | ND    | ND           | ND         | _      | _     | Areas being prepared for removal of evacuation orders |
| 39  | Kawamata Town Yamakiya             | 2013/11/12    | ND    | ND           | ND         | _      | _     | Areas being prepared for removal of evacuation orders |
| 40  | Kawamata Town Kotsunagi            | 2013/11/12    | ND    | ND           | ND         | _      | _     |                                                       |
| 41  | Kawamata Town Kotsunagi            | 2013/11/12    | ND    | ND           | ND         | _      | _     |                                                       |
| 42  | Kawamata Town Kotsunagi            | 2013/11/12    | ND    | ND           | ND         | _      | _     |                                                       |
| 43  | Kawamata Town Kotsunagi            | 2013/11/12    | ND    | ND           | ND         | _      | _     |                                                       |
| 44  | Kawamata Town Kotsunagi            | 2013/11/12    | ND    | ND           | ND         | _      | _     |                                                       |
| 45  | Otama Village Oyama                | 2013/11/11    | ND    | ND           | ND         | _      | _     |                                                       |
| 46  | Tamura City Takine Town Kanmata    | 2013/11/6     | ND    | ND           | ND         | _      | _     |                                                       |
| 47  | Tamura City Takine Town Hirose     | 2013/11/7     | ND    | ND           | ND         | _      | _     |                                                       |
| 48  | Tamura City Ogoe Town Magino       | 2013/11/6     | ND    | ND           | ND         | _      | _     |                                                       |

|     |                                                                                  |               |          | Activity cor |          |       |       |                                                       |
|-----|----------------------------------------------------------------------------------|---------------|----------|--------------|----------|-------|-------|-------------------------------------------------------|
| No. | District                                                                         | Sampling Date | I-131    |              | Cs       | S     | r     | Remarks                                               |
|     |                                                                                  |               |          | Cs-134       | Cs-137   | Sr-89 | Sr-90 |                                                       |
| 49  | Tamura City Ogoe Town Shimo-ogoe                                                 | 2013/11/6     | ND       | ND           | ND       | _     | _     |                                                       |
| 50  | Tamura City Miyakojii Town Iwaizawa                                              | 2013/11/6     | ND       | ND           | ND       | _     |       |                                                       |
| 51  | Tamura City Miyakojii Town Iwaizawa                                              | 2013/11/6     | ND       | ND           | ND       | ND    | ND    |                                                       |
| 52  | Tamura City Miyakoji Town Furumichi                                              | 2013/11/6     | ND       | ND           | ND       | ND    | ND    | Areas being prepared for removal of evacuation orders |
| 53  | Tamura City Miyakoji Town Furumichi                                              | 2013/11/6     | ND       | ND           | ND       | ND    | ND    |                                                       |
| 54  | Tamura City Tokiwa Town                                                          | 2013/11/6     | ND       | ND           | ND       | _     | -     |                                                       |
| 55  | Tamura City Funehiki Town Okura                                                  | 2013/11/6     | ND       | ND           | ND       |       | _     |                                                       |
| 56  | Tamura City Funehiki Town Nakayama                                               | 2013/11/6     | ND       | ND           | ND       | ND    | ND    |                                                       |
| 57  | Tamura City Funehiki Town Funehiki                                               | 2013/11/6     | ND       | ND           | ND       | _     | _     |                                                       |
| 58  | Sukagawa City Namegawa                                                           | 2013/11/21    | ND       | ND           | ND       | _     | _     |                                                       |
| 59  | Sukagawa City Ogura                                                              | 2013/11/13    | ND       | ND           | ND       | _     |       |                                                       |
| 60  | Sukagawa City Tategaoka                                                          | 2013/11/22    | ND       | ND           | ND       |       | _     |                                                       |
| 61  | Sukagawa City Hokotuski                                                          | 2013/11/22    | ND       | ND           | ND       | 1     | 1     |                                                       |
| 62  | Sukagawa City Konaka                                                             | 2013/11/22    | ND       | ND           | ND       | 1     | 1     |                                                       |
| 63  | Sukagawa City Hatada                                                             | 2013/11/22    | ND       | ND           | ND       | _     | _     |                                                       |
| 64  | Kagamiishi Town Suwa Town                                                        | 2013/11/21    | ND       | ND           | ND       |       |       |                                                       |
| 65  | Kagamiishi Town Okanouchi                                                        | 2013/11/21    | ND       | ND           | ND       | _     | _     |                                                       |
| 66  | Tenei Village Iitoyo                                                             | 2013/11/21    | ND       | ND           | ND       |       |       |                                                       |
| 67  | Tenei Village Tarao                                                              | 2013/11/22    | ND       | ND           | ND       | _     |       |                                                       |
| 68  | Ishikawa Town Yanomeda                                                           | 2013/11/7     | ND       | ND           | ND       | _     | _     |                                                       |
| 69  | Ishikawa Town Nakada                                                             | 2013/11/7     | ND       | ND           | ND       |       |       |                                                       |
| 70  | Tamakawa Village Odaka                                                           | 2013/11/21    | ND       | ND           | ND       |       |       |                                                       |
| 71  | Tamakawa Village Yottsujishinden                                                 | 2013/11/22    | ND       | ND           | ND       | _     | _     |                                                       |
| 72  | Hirarta Village Nagata                                                           | 2013/11/7     | ND       | ND           | ND       | _     | _     |                                                       |
| 73  | Hirarta Village Tonoko                                                           | 2013/11/7     | ND       | ND           | ND       | _     | _     |                                                       |
| 74  | Asakawa Town Shiraishi                                                           | 2013/11/21    | ND       | ND           | ND       | _     | _     |                                                       |
| 75  | Furudono Town Takanuki                                                           | 2013/11/7     | ND       | ND           | ND       | _     | _     |                                                       |
| 76  | Furudono Town Yamakami                                                           | 2013/11/7     | ND       | ND           | ND       | _     | _     |                                                       |
| 77  | Miharu Town Serigasawa                                                           | 2013/11/13    | ND       | ND           | ND       | _     |       |                                                       |
| 78  | Miharu Town Shimomogi                                                            | 2013/11/13    | ND       | ND           | ND       | _     |       |                                                       |
| 79  | Ono Town Ukigane                                                                 | 2013/11/13    | ND       | ND           | ND       | _     |       |                                                       |
| 80  | Ono Town Ononii Town                                                             | 2013/11/13    | ND       | ND           | ND       |       |       |                                                       |
| 81  | Shirakawa City Aizu Town                                                         | 2013/11/15    | ND       | ND           | ND       |       |       |                                                       |
| 82  | Shirakawa City Omotegonaimatsu                                                   | 2013/11/15    | ND       | ND           | ND       | _     | _     |                                                       |
| 83  | Shirakawa City Higashi-Shimonodejima                                             | 2013/11/15    | ND       | ND           | ND       |       |       |                                                       |
| 84  | Shirakawa City Taishinshimokoya                                                  | 2013/11/15    | ND       | ND           | ND       |       |       |                                                       |
| 85  | Nishigo Village Tsuryu                                                           | 2013/11/15    | ND       | ND           | ND       |       |       |                                                       |
| 86  | Izumizaki Village Fumase                                                         | 2013/11/7     | ND       | ND           | ND       |       | _     |                                                       |
| 87  | Nakajima Village Nametsu                                                         | 2013/11/7     | ND       | ND           | ND       |       |       |                                                       |
| 88  | Yabuki Town Akebono Town                                                         | 2013/11/7     | ND       | ND           | ND       |       |       |                                                       |
| 89  | Tanagura Town Yamagiwa                                                           | 2013/11/8     | ND       | ND           | ND       | _     |       |                                                       |
| 90  | Yamatsuri Town Houzaka                                                           | 2013/11/8     | ND       | ND           | ND       |       |       |                                                       |
| 91  | Hanawa Town Kawakami                                                             | 2013/11/8     | ND       | ND           | ND       | _     |       |                                                       |
| 92  | Samegawa Village Akasaka Higashino                                               | 2013/11/8     | ND       | ND           | ND       |       |       |                                                       |
| 93  | Aizuwakamatsu City Naka Town                                                     | 2013/11/8     | ND       | ND           | ND       |       |       |                                                       |
| 94  | Kitakata City Matsuyama Village Oiizaka                                          | 2013/11/8     | ND       | ND           | ND       |       | _     |                                                       |
| 95  | Kitashiobara Village Sekiya                                                      | 2013/11/8     | ND<br>ND | ND<br>ND     | ND<br>ND |       |       |                                                       |
| 96  | Nishiaizu Town Nozawa                                                            | 2013/11/8     | ND<br>ND | ND<br>ND     | ND<br>ND |       |       |                                                       |
| 97  | Bandai Town Otani                                                                | 2013/11/8     | ND<br>ND | ND<br>ND     | ND<br>ND |       |       |                                                       |
| 98  |                                                                                  |               | ND       | ND<br>ND     | ND<br>ND |       |       |                                                       |
| 98  | Inawashiro Town Yamagata                                                         | 2013/11/7     |          |              |          | _     |       |                                                       |
|     | Aizubange Town Tatenoshita                                                       | 2013/11/7     | ND       | ND<br>ND     | ND       | _     | _     |                                                       |
| 100 | Yukawa Village Hamazaki  Measurement results are indicated as ND when detected v | 2013/11/8     | ND       | ND           | ND       | _     | _     | (Map attached)                                        |

|         | Activity concentration (Bq/L)                           |                           |                 |                   |                 |         |       |                                                       |  |
|---------|---------------------------------------------------------|---------------------------|-----------------|-------------------|-----------------|---------|-------|-------------------------------------------------------|--|
| No.     | District                                                | Sampling Date             | I-131           |                   | Cs              |         | Sr    | Remarks                                               |  |
| 101     | X : 0                                                   | 2012/11/7                 |                 | Cs-134            | Cs-137          | Sr-89   | Sr-90 |                                                       |  |
| 101     | Yanaizu Town Hosohachi                                  | 2013/11/7                 | ND              | ND                | ND              | _       | _     |                                                       |  |
| 102     | Mishima Town Kuwanohara                                 | 2013/11/7                 | ND              | ND                | ND              | _       | _     |                                                       |  |
| 103     | Kaneyama Town Honna                                     | 2013/11/8                 | ND              | ND                | ND              | _       | _     |                                                       |  |
| 104     | Showa Village Shimonakatsukawa                          | 2013/11/7                 | ND              | ND                | ND              | _       | _     |                                                       |  |
| 105     | Aizumisato Town Takada                                  | 2013/11/7                 | ND              | ND                | ND              |         |       |                                                       |  |
| 106     | Tadami Town Sakata                                      | 2013/11/12                | ND              | ND                | ND              | _       | _     |                                                       |  |
| 107     | Minamiaizu Town Mizuhiki Settlement                     | 2013/11/11                | ND              | ND                | ND              | _       | _     |                                                       |  |
| 108     | Shimogo Town Toyonari                                   | 2013/11/11                | ND              | ND                | ND              |         |       |                                                       |  |
| 109     | Minamisoma City Kashima Ward Jisabara                   | 2013/11/13                | ND              | ND                | ND              | _       | _     |                                                       |  |
| 110     | Minamisoma City Kashima Ward Kamitochikubo              | 2013/11/13                | ND              | ND                | ND              | _       | _     |                                                       |  |
| 111     | Minamisoma City Haramachi Ward Okido                    | 2013/11/6                 | ND              | ND                | ND              | _       | _     |                                                       |  |
| 112     | Minamisoma City Haramachi Ward Okido                    | 2013/11/6                 | ND              | ND                | ND              | —<br>ND |       |                                                       |  |
| 113     | Futaba Town Morotake                                    | 2013/11/8                 | ND              | ND                | ND              | ND      | ND    | Areas being prepared for removal of evacuation orders |  |
| 114     | Minamisoma City Haramachi Ward Shidazawa                | 2013/11/13                | ND              | ND                | ND              | _       | _     |                                                       |  |
| 115     | Minamisoma City Haramachi Ward Fukono                   | 2013/11/13                | ND              | ND                | ND              | _       | _     |                                                       |  |
| 116     | Minamisoma City Haramachi Ward Ota                      | 2013/11/6                 | ND              | ND                | ND              |         |       |                                                       |  |
| 117     | Minamisoma City Odaka Ward Otomi                        | 2013/11/6                 | ND              | ND                | ND              | ND      | ND    | Areas being prepared for removal of evacuation orders |  |
| 118     | Minamisoma City Odaka Ward Koyagi                       | 2013/11/6                 | ND              | ND                | ND              | _       | _     | Areas being prepared for removal of evacuation orders |  |
| 119     | Hirono Town Shimokitaba                                 | 2013/11/12                | ND              | ND                | ND              | _       | _     |                                                       |  |
| 120     | Hirono Town Kamiasamigawa                               | 2013/11/12                | ND              | ND                | ND              | _       | _     |                                                       |  |
| 121     | Hirono Town Oriki                                       | 2013/11/12                | ND              | ND                | ND              | _       | _     |                                                       |  |
| 122     | Hirono Town Oriki                                       | 2013/11/12                | ND              | ND                | ND              | _       | _     |                                                       |  |
| 123     | Hirono Town Kamikitaba                                  | 2013/11/12                | ND              | ND                | ND              | _       | _     |                                                       |  |
| 124     | Naraha Town Oya                                         | 2013/11/6                 | ND              | ND                | ND              | _       | _     | Areas being prepared for removal of evacuation orders |  |
| 125     | Naraha Town Oya                                         | 2013/11/12                | ND              | ND                | ND              | _       | _     |                                                       |  |
| 126     | Naraha Town Kamikobana                                  | 2013/11/6                 | ND              | ND                | ND              | _       | _     | Areas being prepared for removal of evacuation orders |  |
| 127     | Naraha Town Kamikobana                                  | 2013/11/6                 | ND              | ND                | ND              | _       | _     | Areas being prepared for removal of evacuation orders |  |
| 128     | Naraha Town Kamikobana                                  | 2013/11/12                | ND              | ND                | ND              | _       | _     | Areas being prepared for removal of evacuation orders |  |
| 129     | Naraha Town Yamadaoka                                   | 2013/11/12                | ND              | ND                | ND              | _       | _     |                                                       |  |
| 130     | Naraha Town Shimokobana                                 | 2013/11/12                | ND              | ND                | ND              | _       | _     | Areas being prepared for removal of evacuation orders |  |
| 131     | Naraha Town Kamishigeoka                                | 2013/11/6                 | ND              | ND                | ND              | ND      | ND    | Areas being prepared for removal of evacuation orders |  |
| 132     | Tomioka Town Motooka                                    | 2013/11/6                 | ND              | ND                | ND              | ND      | ND    | Uninhabitable areas                                   |  |
| 133     | Tomioka Town Motooka                                    | 2013/11/6                 | ND              | ND                | ND              | _       | _     | Areas remaining off-limits for the foreseeable future |  |
| 134     | Tomioka Town Motooka                                    | 2013/11/6                 | ND              | ND                | ND              | _       | _     | Uninhabitable areas                                   |  |
| 135     | Kawauchi Village Shimokawauchi                          | 2013/11/12                | ND              | ND                | ND              | _       | _     | Areas being prepared for removal of evacuation orders |  |
| 136     | Kawauchi Village Kamikawauchi                           | 2013/11/12                | ND              | ND                | ND              | _       | _     |                                                       |  |
| 137     | Kawauchi Village Kamikawauchi                           | 2013/11/12                | ND              | ND                | ND              | _       | _     |                                                       |  |
| 138     | Okuma Town Kuma                                         | 2013/11/7                 | ND              | ND                | ND              | ND      | ND    | Areas remaining off-limits for the foreseeable future |  |
| 139     | Okuma Town Nogami                                       | 2013/11/7                 | ND              | ND                | ND              | _       | _     | Areas remaining off-limits for the foreseeable future |  |
| 140     | Okuma Town Kuma                                         | 2013/11/7                 | ND              | ND                | ND              | ND      | ND    | Areas remaining off-limits for the foreseeable future |  |
| 141     | Okuma Town Ogawara                                      | 2013/11/7                 | ND              | ND                | ND              | _       | _     | Uninhabitable areas                                   |  |
| 142     | Futaba Town Mizusawa                                    | 2013/11/8                 | ND              | ND                | ND              | ND      | ND    | Areas remaining off-limits for the foreseeable future |  |
| 143     | Futaba Town Shibukawa                                   | 2013/11/8                 | ND              | ND                | ND              | ND      | ND    | Areas remaining off-limits for the foreseeable future |  |
| 144     | Namie Town Onoda                                        | 2013/11/7                 | ND              | ND                | ND              | _       | _     | Uninhabitable areas                                   |  |
| 145     | Namie Town Murohara                                     | 2013/11/7                 | ND              | ND                | ND              | _       | _     | Areas remaining off-limits for the foreseeable future |  |
| 146     | Namie Town Yatsuda                                      | 2013/11/7                 | ND              | ND                | ND              | ND      | ND    | Uninhabitable areas                                   |  |
| 147     | Namie Town Obori                                        | 2013/11/7                 | ND              | ND                | ND              | ND      | ND    | Areas remaining off-limits for the foreseeable future |  |
| 148     | Katsurao Village Ochiai                                 | 2013/11/8                 | ND              | ND                | ND              | _       | _     | Areas being prepared for removal of evacuation orders |  |
| 149     | Katsurao Village Ochiai                                 | 2013/11/8                 | ND              | ND                | ND              | _       | _     | Areas being prepared for removal of evacuation orders |  |
| 150     | Katsurao Village Ochiai                                 | 2013/11/8                 | ND              | ND                | ND              | _       | _     | Areas being prepared for removal of evacuation orders |  |
| 151     | Katsurao Village Nogawa                                 | 2013/11/8                 | ND              | ND                | ND              | _       | _     | Areas being prepared for removal of evacuation orders |  |
| 152     | Katsurao Village Katsurao                               | 2013/11/8                 | ND              | ND                | ND              | _       | _     | Uninhabitable areas                                   |  |
| Note) N | Measurement results are indicated as ND when detected v | values were below the det | ection limit of | activity concentr | ations (1 Ba/L) |         |       | (Map attached)                                        |  |

|     |                               |               |       | Activity cor | centration | (Bq/L) |       |                                                       |  |
|-----|-------------------------------|---------------|-------|--------------|------------|--------|-------|-------------------------------------------------------|--|
| No. | District                      | Sampling Date | I-131 |              | 's         |        | r     | Remarks                                               |  |
|     |                               |               |       | Cs-134       | Cs-137     | Sr-89  | Sr-90 |                                                       |  |
| 153 | Katsurao Village Katsurao     | 2013/11/8     | ND    | ND           | ND         | ND     | ND    | Areas remaining off-limits for the foreseeable future |  |
| 154 | Katsurao Village Katsurao     | 2013/11/8     | ND    | ND           | ND         | _      | _     | Areas being prepared for removal of evacuation orders |  |
| 155 | Katsurao Village Ochiai       | 2013/11/8     | ND    | ND           | ND         | _      | _     | Areas being prepared for removal of evacuation orders |  |
| 156 | Katsurao Village Katsurao     | 2013/11/11    | ND    | ND           | ND         | _      | 1     | Areas being prepared for removal of evacuation orders |  |
| 157 | Katsurao Village Katsurao     | 2013/11/11    | ND    | ND           | ND         | _      | 1     | Areas being prepared for removal of evacuation orders |  |
| 158 | Katsurao Village Nogawa       | 2013/11/11    | ND    | ND           | ND         | _      |       | Areas being prepared for removal of evacuation orders |  |
| 159 | Katsurao Village Nogawa       | 2013/11/11    | ND    | ND           | ND         | _      | _     | Areas being prepared for removal of evacuation orders |  |
| 160 | Katsurao Village Nogawa       | 2013/11/11    | ND    | ND           | ND         | _      | -     | Areas being prepared for removal of evacuation orders |  |
| 161 | Katsurao Village Nogawa       | 2013/11/11    | ND    | ND           | ND         | _      | -     | Areas being prepared for removal of evacuation orders |  |
| 162 | litate Village Nagadoro       | 2013/11/7     | ND    | ND           | ND         | _      | _     | Areas remaining off-limits for the foreseeable future |  |
| 163 | Iwaki City Kawamae Town       | 2013/11/27    | ND    | ND           | ND         | _      | -     |                                                       |  |
| 164 | Iwaki City Ohisa Town Ohisa   | 2013/11/13    | ND    | ND           | ND         | _      | _     |                                                       |  |
| 165 | Iwaki City Taira              | 2013/11/14    | ND    | ND           | ND         | _      | -     |                                                       |  |
| 166 | Iwaki City Izumi Town         | 2013/11/14    | ND    | ND           | ND         | _      | _     |                                                       |  |
| 167 | Iwaki City Miwa Town          | 2013/11/14    | ND    | ND           | ND         | _      | _     |                                                       |  |
| 168 | Iwaki City Ogawa Town         | 2013/11/13    | ND    | ND           | ND         | _      | _     |                                                       |  |
| 169 | Iwaki City Tairashimokabeya   | 2013/11/15    | ND    | ND           | ND         | _      | _     |                                                       |  |
| 170 | Iwaki City Yoshima Town       | 2013/11/14    | ND    | ND           | ND         | _      | _     |                                                       |  |
| 171 | Iwaki City Uchigotsuzura Town | 2013/11/14    | ND    | ND           | ND         | _      | _     |                                                       |  |
| 172 | Iwaki City Tairanumanouchi    | 2013/11/15    | ND    | ND           | ND         | _      | _     |                                                       |  |
| 173 | Iwaki City Kashima Town       | 2013/11/15    | ND    | ND           | ND         | _      | _     |                                                       |  |
| 174 | Iwaki City Onahama            | 2013/11/14    | ND    | ND           | ND         | _      | _     |                                                       |  |
| 175 | Iwaki City Joban              | 2013/11/14    | ND    | ND           | ND         | _      | _     |                                                       |  |
| 176 | Iwaki City Obama Town         | 2013/11/15    | ND    | ND           | ND         | _      | _     |                                                       |  |
| 177 | Iwaki City Nishiki Town       | 2013/11/15    | ND    | ND           | ND         | _      | _     |                                                       |  |
| 178 | Iwaki City Yamada Town        | 2013/11/13    | ND    | ND           | ND         | _      | _     |                                                       |  |
| 179 | Iwaki City Tono Town Katono   | 2013/11/13    | ND    | ND           | ND         | _      |       |                                                       |  |
| 180 | Iwaki City Iritono            | 2013/11/13    | ND    | ND           | ND         | _      | -     |                                                       |  |
| 181 | Iwaki City Tabito Town        | 2013/11/15    | ND    | ND           | ND         | _      | _     |                                                       |  |
| 182 | Iwaki City Nagasaki           | 2013/11/15    | ND    | ND           | ND         | _      | _     |                                                       |  |

Note) Measurement results are indicated as ND when detected values were below the detection limit of activity concentrations (1 Bq/L).

| No. | District                           | No. | District                            | No. | District                                   | No. | District                                 | No. | District                      |
|-----|------------------------------------|-----|-------------------------------------|-----|--------------------------------------------|-----|------------------------------------------|-----|-------------------------------|
| 1   | Nihonmatsu City Satsuki Town       | 38  | Kawamata Town Yamakiya              | 75  | Furudono Town Takanuki                     | 112 | Minamisoma City Haramachi Ward Okido     | 149 | Katsurao Village Ochiai       |
| 2   | Nihonmatsu City Shimokawasaki      | 39  | Kawamata Town Yamakiya              | 76  | Furudono Town Yamakami                     | 113 | Futaba Town Morotake                     | 150 | Katsurao Village Ochiai       |
| 3   | Nihonmatsu City Kamikawasaki       | 40  | Kawamata Town Kotsunagi             | 77  | Miharu Town Serigasawa                     | 114 | Minamisoma City Haramachi Ward Shidazawa | 151 | Katsurao Village Nogawa       |
| 4   | Nihonmatsu City Narita             | 41  | Kawamata Town Kotsunagi             | 78  | Miharu Town Shimomogi                      | 115 | Minamisoma City Haramachi Ward Fukono    | 152 | Katsurao Village Katsurao     |
| 5   | Date City Yanagawa Town Yamafunyu  | 42  | Kawamata Town Kotsunagi             | 79  | Ono Town Ukigane                           | 116 | Minamisoma City Haramachi Ward Ota       | 153 | Katsurao Village Katsurao     |
| 6   | Date City Hobara Town Tomizawa     | 43  | Kawamata Town Kotsunagi             | 80  | Ono Town Ononii Town                       | 117 | Minamisoma City Odaka Ward Otomi         | 154 | Katsurao Village Katsurao     |
| 7   | Date City Hobara Town Tomizawa     | 44  | Kawamata Town Kotsunagi             | 81  | Shirakawa City Aizu Town                   | 118 | Minamisoma City Odaka Ward Koyagi        | 155 | Katsurao Village Ochiai       |
| 8   | Date City Hobara Town Tomizawa     | 45  | Otama Village Oyama                 | 82  | Shirakawa City Omotegonaimatsu             | 119 | Hirono Town Shimokitaba                  | 156 | Katsurao Village Katsurao     |
| 9   | Date City Hobara Town Tomizawa     | 46  | Tamura City Takine Town Kanmata     | 83  | Shirakawa City Higashi-Shimonodejima       | 120 | Hirono Town Kamiasamigawa                | 157 | Katsurao Village Katsurao     |
| 10  | Date City Hobara Town Tomizawa     | 47  | Tamura City Takine Town Hirose      | 84  | Shirakawa City Taishinshimokoya            | 121 | Hirono Town Oriki                        | 158 | Katsurao Village Nogawa       |
| 11  | Date City Hobara Town Tomizawa     | 48  | Tamura City Ogoe Town Magino        | 85  | Nishigo Village Tsuryu                     | 122 | Hirono Town Oriki                        | 159 | Katsurao Village Nogawa       |
| 12  | Date City Hobara Town Tomizawa     | 49  | Tamura City Ogoe Town Shimo-ogoe    | 86  | Izumizaki Village Fumase                   | 123 | Hirono Town Kamikitaba                   | 160 | Katsurao Village Nogawa       |
| 13  | Date City Hobara Town Tomizawa     | 50  | Tamura City Miyakojii Town Iwaizawa | 87  | Nakajima Village Nametsu                   | 124 | Naraha Town Oya                          | 161 | Katsurao Village Nogawa       |
| 14  | Date City Hobara Town Takanarita   | 51  | Tamura City Miyakojii Town Iwaizawa | 88  | Yabuki Town Akebono Town                   | 125 | Naraha Town Oya                          | 162 | Iitate Village Nagadoro       |
| 15  | Date City Ryozen Town Kamioguni    | 52  | Tamura City Miyakoji Town Furumichi | 89  | Tanagura Town Yamagiwa                     | 126 | Naraha Town Kamikobana                   | 163 | Iwaki City Kawamae Town       |
| 16  | Date City Ryozen Town Kamioguni    | 53  | Tamura City Miyakoji Town Furumichi | 90  | Yamatsuri Town Houzaka                     | 127 | Naraha Town Kamikobana                   | 164 | Iwaki City Ohisa Town Ohisa   |
| 17  | Date City Ryozen Town Ishida       | 54  | Tamura City Tokiwa Town             | 91  | Hanawa Town Kawakami                       | 128 | Naraha Town Kamikobana                   | 165 | Iwaki City Taira              |
| 18  | Date City Ryozen Town Ishida       | 55  | Tamura City Funehiki Town Okura     | 92  | Samegawa Village Akasaka Higashino         | 129 | Naraha Town Yamadaoka                    | 166 | Iwaki City Izumi Town         |
| 19  | Date City Ryozen Town Ishida       | 56  | Tamura City Funehiki Town Nakayama  | 93  | Aizuwakamatsu City Naka Town               | 130 | Naraha Town Shimokobana                  | 167 | Iwaki City Miwa Town          |
| 20  | Date City Tsukidate Town Tsukidate | 57  | Tamura City Funehiki Town Funehiki  | 94  | Kitakata City Matsuyama Village Oiizaka    | 131 | Naraha Town Kamishigeoka                 | 168 | Iwaki City Ogawa Town         |
| 21  | Date City Tsukidate Town Tsukidate | 58  | Sukagawa City Namegawa              | 95  | Kitashiobara Village Sekiya                | 132 | Tomioka Town Motooka                     | 169 | Iwaki City Tairashimokabeya   |
| 22  | Date City Tsukidate Town Tsukidate | 59  | Sukagawa City Ogura                 | 96  | Nishiaizu Town Nozawa                      | 133 | Tomioka Town Motooka                     | 170 | Iwaki City Yoshima Town       |
| 23  | Date City Tsukidate Town Tsukidate | 60  | Sukagawa City Tategaoka             | 97  | Bandai Town Otani                          | 134 | Tomioka Town Motooka                     | 171 | Iwaki City Uchigotsuzura Town |
| 24  | Date City Tsukidate Town Nunokawa  | 61  | Sukagawa City Hokotuski             | 98  | Inawashiro Town Yamagata                   | 135 | Kawauchi Village Shimokawauchi           | 172 | Iwaki City Tairanumanouchi    |
| 25  | Soma City Higashitamano            | 62  | Sukagawa City Konaka                | 99  | Aizubange Town Tatenoshita                 | 136 | Kawauchi Village Kamikawauchi            | 173 | Iwaki City Kashima Town       |
| 26  | Soma City Tamano                   | 63  | Sukagawa City Hatada                | 100 | Yukawa Village Hamazaki                    | 137 | Kawauchi Village Kamikawauchi            | 174 | Iwaki City Onahama            |
| 27  | Soma City Yamakami                 | 64  | Kagamiishi Town Suwa Town           | 101 | Yanaizu Town Hosohachi                     | 138 | Okuma Town Kuma                          | 175 | Iwaki City Joban              |
| 28  | Soma City Yamakami                 | 65  | Kagamiishi Town Okanouchi           | 102 | Mishima Town Kuwanohara                    | 139 | Okuma Town Nogami                        | 176 | Iwaki City Obama Town         |
| 29  | Soma City Tomizawa                 | 66  | Tenei Village Iitoyo                | 103 | Kaneyama Town Honna                        | 140 | Okuma Town Kuma                          | 177 | Iwaki City Nishiki Town       |
| 30  | Soma City Shiinoki                 | 67  | Tenei Village Tarao                 | 104 | Showa Village Shimonakatsukawa             | 141 | Okuma Town Ogawara                       | 178 | Iwaki City Yamada Town        |
| 31  | Soma City Dozuki                   | 68  | Ishikawa Town Yanomeda              | 105 | Aizumisato Town Takada                     | 142 | Futaba Town Mizusawa                     | 179 | Iwaki City Tono Town Katono   |
| 32  | Shinchi Town Fukuda                | 69  | Ishikawa Town Nakada                | 106 | Tadami Town Sakata                         | 143 | Futaba Town Shibukawa                    | 180 | Iwaki City Iritono            |
| 33  | Shinchi Town Yachigoya             | 70  | Tamakawa Village Odaka              | 107 | Minamiaizu Town Mizuhiki Settlement        | 144 | Namie Town Onoda                         | 181 | Iwaki City Tabito Town        |
| 34  | Shinchi Town Mayumi                | 71  | Tamakawa Village Yottsujishinden    | 108 | Shimogo Town Toyonari                      | 145 | Namie Town Murohara                      | 182 | Iwaki City Nagasaki           |
| 35  | Motomiya City Niita                | 72  | Hirarta Village Nagata              | 109 | Minamisoma City Kashima Ward Jisabara      | 146 | Namie Town Yatsuda                       |     |                               |
| 36  | Kori Town Kitahanda                | 73  | Hirarta Village Tonoko              | 110 | Minamisoma City Kashima Ward Kamitochikubo | 147 | Namie Town Obori                         |     |                               |
|     |                                    |     |                                     | 1   |                                            |     |                                          |     |                               |

111 Minamisoma City Haramachi Ward Okido

148 Katsurao Village Ochiai

74 Asakawa Town Shiraishi

37 Kuni Town Fujita