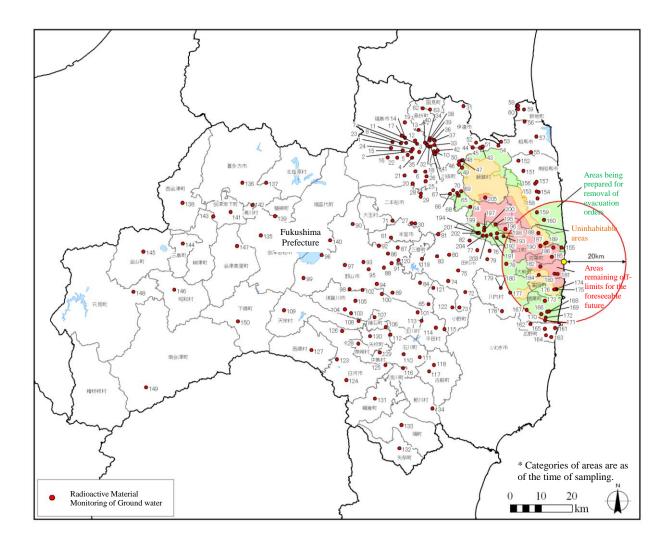

The analysis results of the measurement of activity concentrations in groundwater samples collected in Fukushima Prefecture (from September 4 to October 11) are released here.

## $\circ$ Outline of Results

Measurement of I-131, Cs-134, and Cs-137 was conducted at 205 locations within Fukushima Prefecture. Additionally, measurement of Sr-89 and Sr-90 was also conducted at 24 locations. (Detection limit for all these measurements: 1 Bq/L)

I-131, Cs-134, Cs-137, Sr-89, and Sr-90 were not detectable at any of the locations surveyed (see the Annex for details).

\* Specification and Standards for Food, Food Additives, etc. in Accordance with the Food Sanitation Act (Drinking Water) (Ministry of Health, Labour and Welfare Public Notice No.130, March 15, 2012) Radioactive cesium (total for Cs-134+Cs-137): 10 Bq/kg

• Future Plans

In and around Fukushima Prefecture, MOE intends to continue monitoring activity concentrations in groundwater, in coordination with the prefectural government, municipalities, and other relevant organizations.