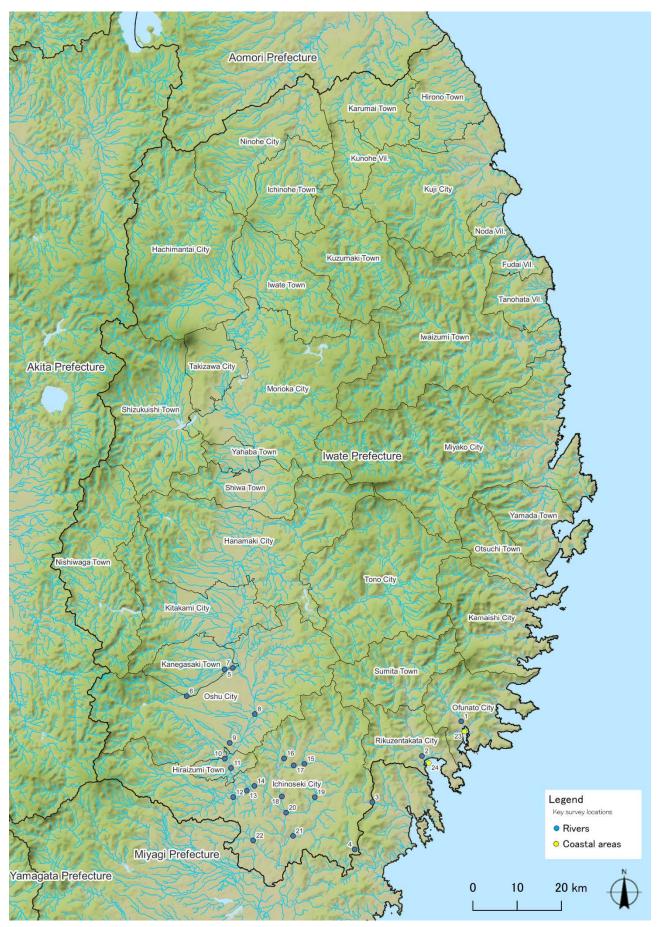

# FY2023 Iwate Prefecture Survey Results

## [Outline of results]

## (1) Water

## Rivers

Radioactive cesium (Cs-134, Cs-137): Less than the detection limits (hereafter abbreviated as "ND") at all measurement points

#### Coastal areas

Radioactive cesium (Cs-134, Cs-137): ND at all measurement points

## (2) Sediments

## Rivers

Cs-134: ND at all measurement points

Cs-137: 1.7 - 65 Bq/kg (dry)

Coastal areas

Cs-134: ND at all measurement points Cs-137: 1.3 - 42 Bq/kg (dry)

(3) Surrounding Environment

(a) Soil Rivers Cs-134: ND - 30 Bq/kg (dry) Cs-137: ND - 1,400 Bq/kg (dry)
(b) Ambient dose rate Rivers 0.03 - 0.09 μSv/h



Survey Locations (Iwate Prefecture)