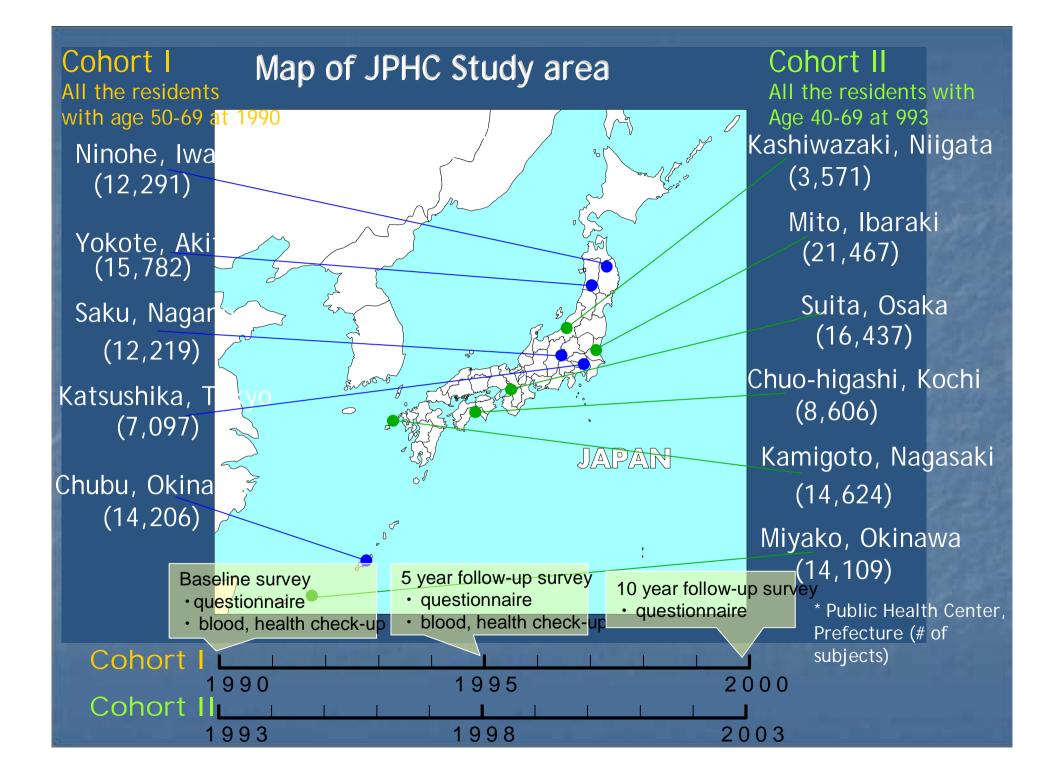

Difficulties in conducting cohort study in Japan

An example from JPHC Study

### Self-administered questionnaire - JPHC Study, baseline survey -

• 14 pages color-printed questionnaire (Partly modified for Cohort II) ➢Past medical/Family history ➤Smoking and drinking ➢Physical activity ≻Stress and social support Residential / Occupational history Chemical and other environmental exposure ➢ Personality ➢ Reproductive history ➢Diet ≻44 or 46 food item FFQ >4 or 5 frequency categories ≻Some with portion size ► Validation study was done for ~500 subjects

# - JPHC Study, baseline survey -

- 10 ml peripheral blood in heparinized tube
- centrifuged within 12 hours
- 3 tubes (1 ml) for plasma
- 1 tube (1 ml) for buffy layer
- stored at -80

#### Conduct of questionnaire survey

- >80% participation rate for 140,000 subjects
  - Questionnaire delivered to house and collected several days later
  - >1,000 coordinators
- ~35% Participation rate for Blood sampling
   Collected at the health check-up examination
   Informed consent and voluntarism in Japanese
   Costly

# Events collected during the follow-up

 Mortality: Population registry at local municipalities Death certificates at public health center
 Migration: Population registry at local municipalities
 Incidence (cancer, cerebrovascular disease and ischemic heart disease): Medical records at local hospitals
 *Population-based registry (Prefecture-wide) for cancer*