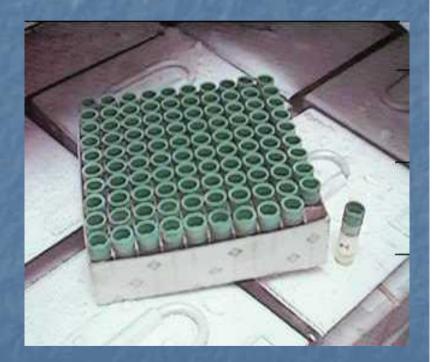

# - JPHC Study, baseline survey -

- 10 ml peripheral blood in heparinized tube
- centrifuged within 12 hours
- 3 tubes (1 ml) for plasma
- 1 tube (1 ml) for buffy layer
- stored at -80