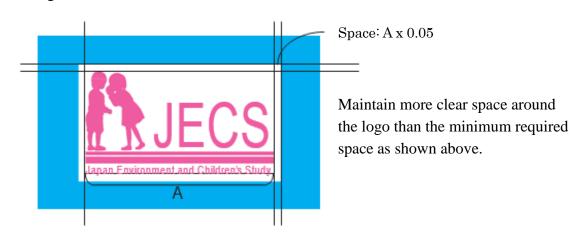

## Usage of white background:

The logo should appear on a white background to ensure clear visibility in terms of the color or design of the background. Allow spacing on all sides of the logo as shown below or more. The white background should be in the shape of a quadrangle so as not to interfere with the shape of the logo.