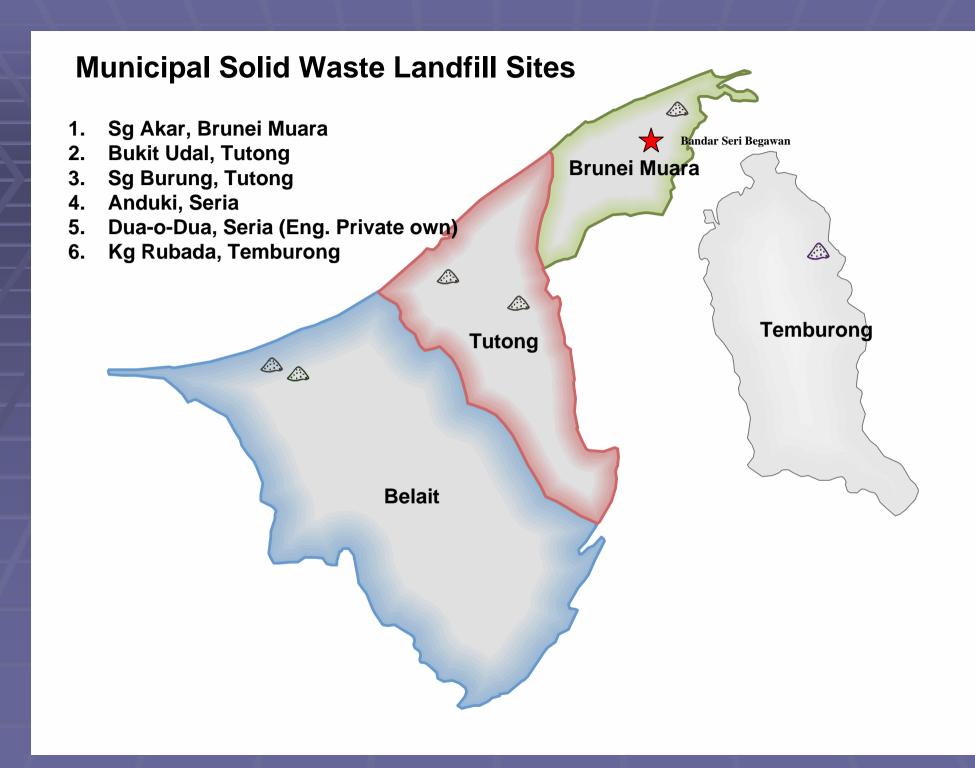

# SOLID WASTE DISPOSAL

## Sungai Akar Brunei-Muara Landfill Sites

## Sungai Akar Landfill Sites