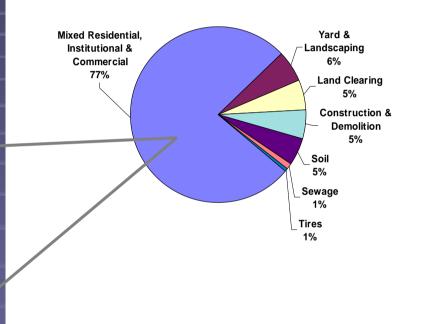

#### **Total Waste Stream Estimate**

(based on vehicle count completed week of 25 January 2005