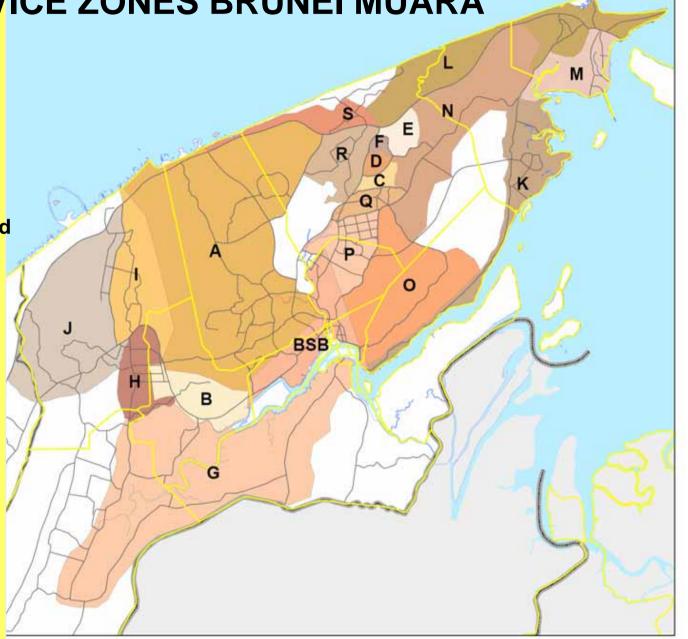

# COLLECTION SERVICE ZONES BRUNEI MUARA

**Total Zone: 19 Zones** 

- TO TAKEOVER TASKS & RESPONSIBILITY OF THE SERVICE STAGE BY STAGE
- TO IMPROVE EFFICIENCY AND STANDARD OF COLLECTING SERVICE FOR TUTONG AND TEMBURONG DISTRICTS:
  - COLLECTION CONTRACT DOCUMENTS
  - IMPLEMENTION IMAGE AND STATUS OR POPULARITY
  - FREQUENCY OF COLLECTION
  - USAGE OF WASTE COMPACTOR TRUCK
  - MONITORING
  - MEETING WITH HEAD VILLAGE LEADERS