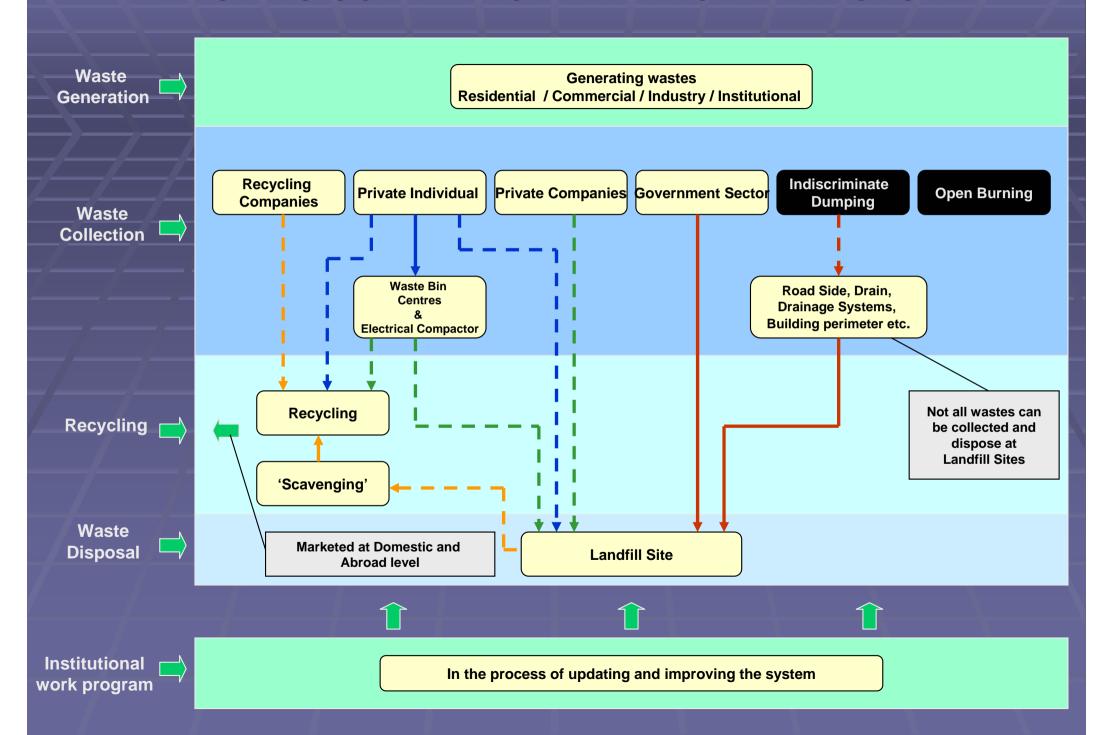

# SOLID WASTE COLLECTION

### WASTE COLLECTION

• PRIVATE INDIVIDUAL DISPOSAL TO LANDFILL SITES & WASTE CENTRES

#### HOUSE TO HOUSE COLLECTION

- Brunei Muara
- Kampong Air

#### • REGISTERED PRIVATE WASTE COLLECTING COMPANIES

- Brunei Muara
- Commercial Areas
- Light Industrial Areas

#### WASTE BINS CENTRES

- Electrical waste Compactor and skips in Brunei Muara
- Skips and bins in Tutong
- Bins in Temburong
- Skips in Seria & Belait
- UNREGISTERED PRIVATE COLLECTING WASTE COMPANIES

| PUBLIC SECTOR HAULERS                      | <b>26</b> % |  |
|--------------------------------------------|-------------|--|
| REGISTERED & APPROVED HAULERS              | 34 %        |  |
| UNREGISTERED HAULERS (including self haul) | 40 %        |  |

## WASTE COLLECTION MANAGEMENT

| BRUNEI MUARA                                                                                                             | TUTONG                                                                                             | BELAIT                                                                                                               | TEMBURONG                                                 |
|--------------------------------------------------------------------------------------------------------------------------|----------------------------------------------------------------------------------------------------|----------------------------------------------------------------------------------------------------------------------|-----------------------------------------------------------|
| Collection and Transporting service for house to house waste manage by Dept. of Environment, Parks & Recreation (JASTRE) | 19 Waste bin Centres + 7 bus stop manages by the Dept. of Environment, Parks & Recreation (JASTRE) | Collection is still manage by Belait District Office  Except all waste collection manage by Public Works Dept. (JKR) | All solid waste collection centres                        |
| Transfer by<br>Municipal Board<br>BSB<br>1 <sup>st</sup> April 2004                                                      | Transfer by Tutong District Office 26th January 2005                                               | Transfer by Public Works Department 1 <sup>st</sup> April 2006                                                       | Transfer by Temburong District Office 15th September 2005 |