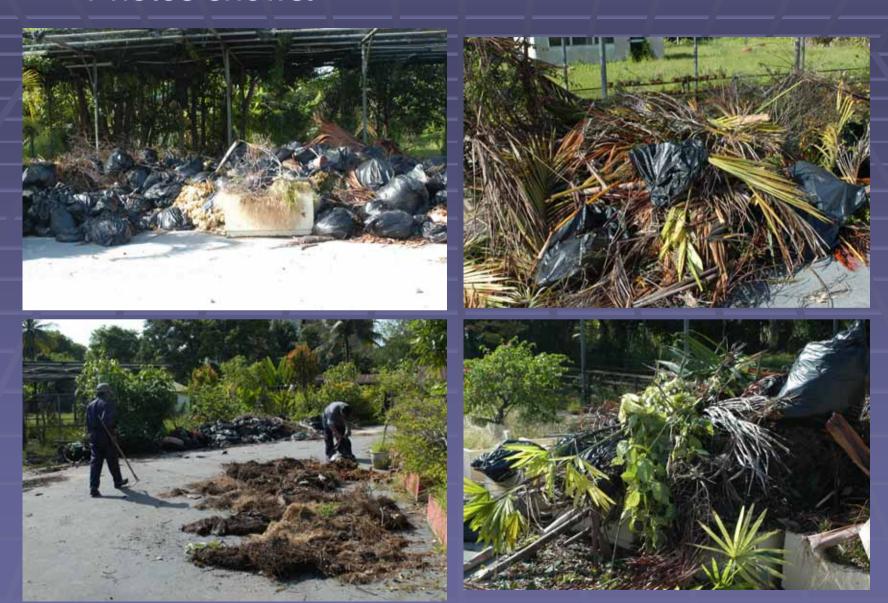

Environment, Parks & Recreation (JASTRE) | Collection is still manage by Belait District Office  Except all waste collection manage by Public Works Dept. (JKR) | All solid waste collection centres                        |
| Transfer by<br>Municipal Board<br>BSB<br>1 <sup>st</sup> April 2004                                                      | Transfer by Tutong District Office 26th January 2005                                               | Transfer by Public Works Department 1 <sup>st</sup> April 2006                                                       | Transfer by Temburong District Office 15th September 2005 |

# SOLID WASTE DISPOSAL





## Sungai Akar Brunei-Muara Landfill Sites



## Sungai Akar Landfill Sites



# Green wastes have been made for Composts as the Photos shows.