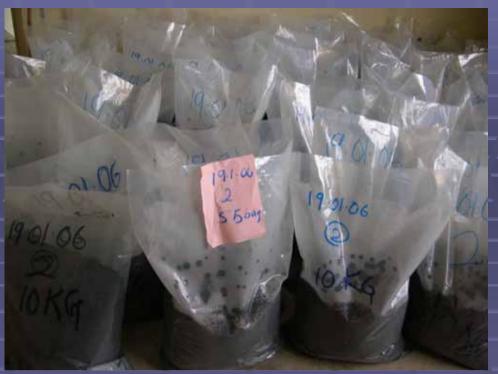

Parks & Recreation (JASTRE) | Collection is still manage by Belait District Office  Except all waste collection manage by Public Works Dept. (JKR) | All solid waste collection centres                        |
| Transfer by<br>Municipal Board<br>BSB<br>1 <sup>st</sup> April 2004                                                      | Transfer by Tutong District Office 26th January 2005                                               | Transfer by Public Works Department 1 <sup>st</sup> April 2006                                                       | Transfer by Temburong District Office 15th September 2005 |

# SOLID WASTE DISPOSAL





## Sungai Akar Brunei-Muara Landfill Sites



## Sungai Akar Landfill Sites



# Green wastes have been made for Composts as the Photos shows.