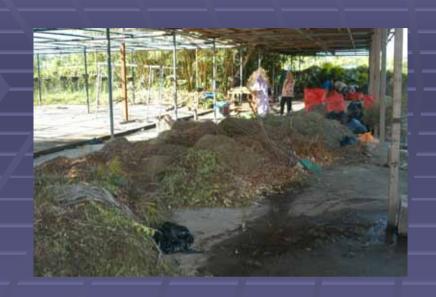

vironment, Parks & Recreation (JASTRE) | Collection is still manage by Belait District Office  Except all waste collection manage by Public Works Dept. (JKR) | All solid waste collection centres                        |
| Transfer by<br>Municipal Board<br>BSB<br>1 <sup>st</sup> April 2004                                                      | Transfer by Tutong District Office 26th January 2005                                               | Transfer by Public Works Department 1 <sup>st</sup> April 2006                                                       | Transfer by Temburong District Office 15th September 2005 |

# SOLID WASTE DISPOSAL





## Sungai Akar Brunei-Muara Landfill Sites



## Sungai Akar Landfill Sites



# Green wastes have been made for Composts as the Photos shows.