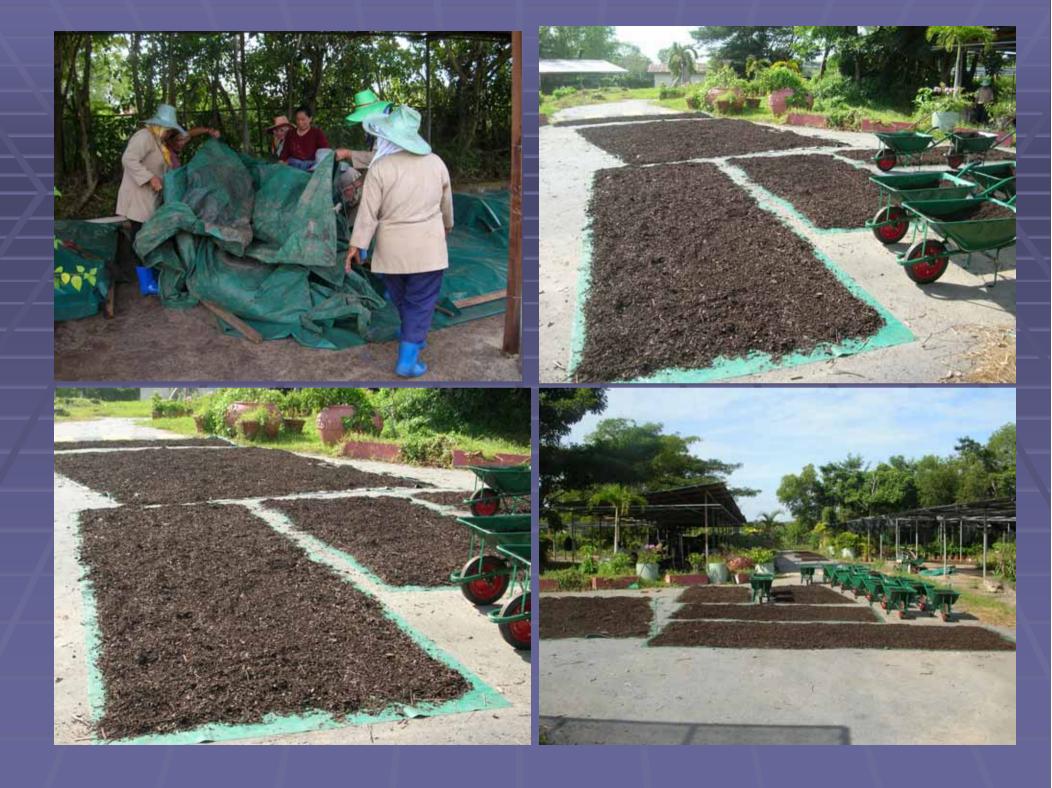

t, Parks & Recreation (JASTRE) | Collection is still manage by Belait District Office  Except all waste collection manage by Public Works Dept. (JKR) | All solid waste collection centres                        |
| Transfer by<br>Municipal Board<br>BSB<br>1 <sup>st</sup> April 2004                                                      | Transfer by Tutong District Office 26th January 2005                                               | Transfer by Public Works Department 1 <sup>st</sup> April 2006                                                       | Transfer by Temburong District Office 15th September 2005 |

# SOLID WASTE DISPOSAL





## Sungai Akar Brunei-Muara Landfill Sites



## Sungai Akar Landfill Sites



# Green wastes have been made for Composts as the Photos shows.