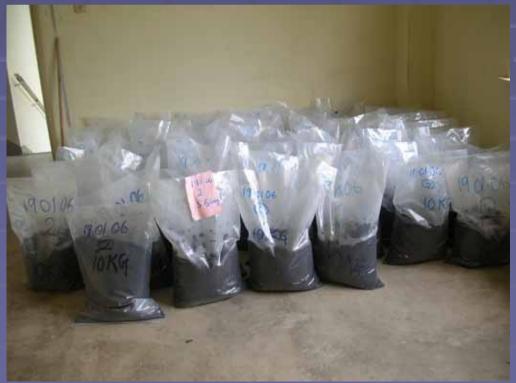

arks & Recreation (JASTRE) | Collection is still manage by Belait District Office  Except all waste collection manage by Public Works Dept. (JKR) | All solid waste collection centres                        |
| Transfer by<br>Municipal Board<br>BSB<br>1 <sup>st</sup> April 2004                                                      | Transfer by Tutong District Office 26th January 2005                                               | Transfer by Public Works Department 1 <sup>st</sup> April 2006                                                       | Transfer by Temburong District Office 15th September 2005 |

# SOLID WASTE DISPOSAL





## Sungai Akar Brunei-Muara Landfill Sites



## Sungai Akar Landfill Sites



# Green wastes have been made for Composts as the Photos shows.