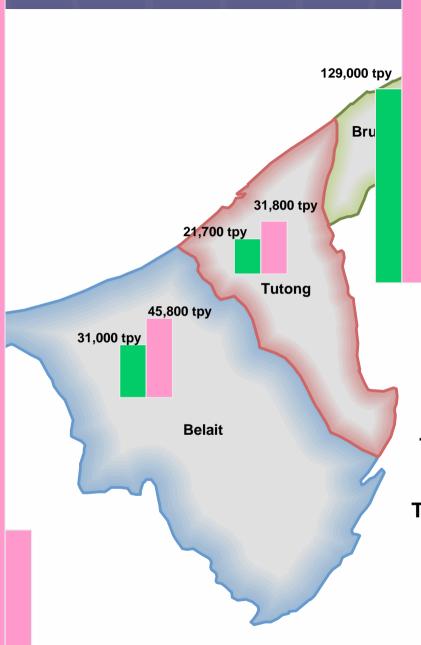

#### **BASIC FACTS**

Total Waste to be Managed Over 20 Years: 4,500,000 tonnes

189,000 tpy Bandar Seri Begawan Temburong **Total Population Today:** ~350,000

Total Population in 20 years: ~526,000

unicipal, residential, commercial, no-hazardous industrial, construction wastes