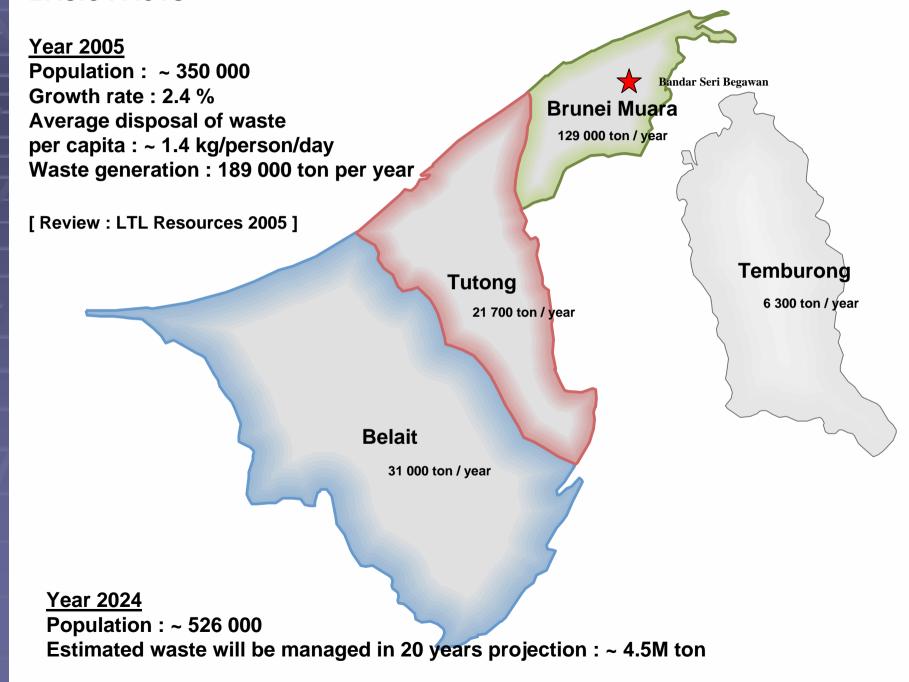

#### **BASIC FACTS**

Total Waste to be Managed Over 20 Years: 4,500,000 tonnes

189,000 tpy Bandar Seri Begawan Temburong **Total Population Today:** ~350,000

Total Population in 20 years: ~526,000

unicipal, residential, commercial, no-hazardous industrial, construction wastes