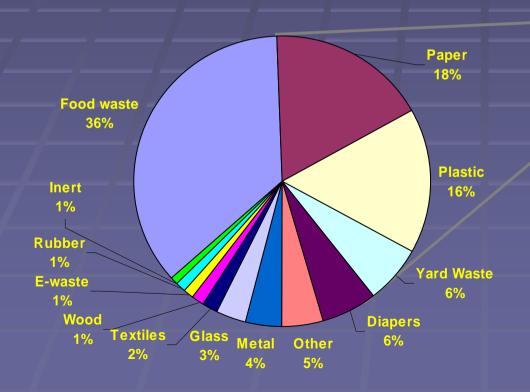

### **Municipal Waste Composition**

(based on waste survey completed week of 11 April 2005)