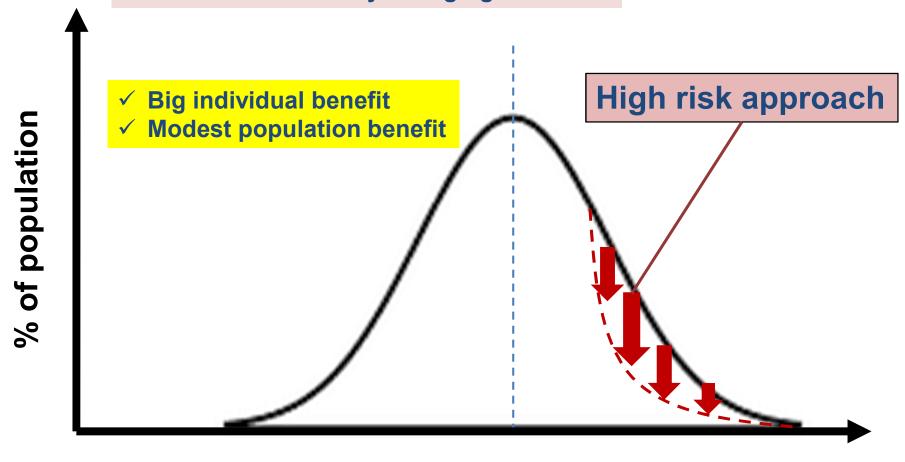

# How to approach people?

- Identify individuals at high risk
- Reduce their risk by changing behavior

Level of risk

- Identify individuals at high risk
- Reduce their risk by changing behavior

Level of risk

Population approach

- ✓ Small individual benefit
- ✓ Big population benefit
- High risk approach
  - ✓ Big individual benefit
  - ✓ Modest population benefit

Population approach

- ✓ Small individual benefit
- ✓ Big population benefit
- High risk approach
  - ✓ Big individual benefit
  - ✓ Modest population benefit

Targeted
approach is
also effective!