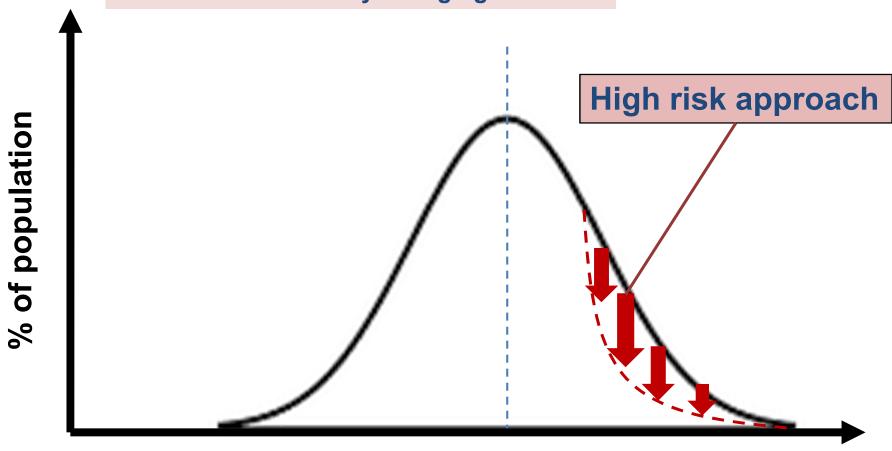

# How to approach people?

- Identify individuals at high risk
- Reduce their risk by changing behavior

Level of risk

- Identify individuals at high risk
- Reduce their risk by changing behavior

Level of risk

Population approach

- ✓ Small individual benefit
- ✓ Big population benefit
- High risk approach
  - ✓ Big individual benefit
  - ✓ Modest population benefit

Population approach

- ✓ Small individual benefit
- ✓ Big population benefit
- High risk approach
  - ✓ Big individual benefit
  - ✓ Modest population benefit