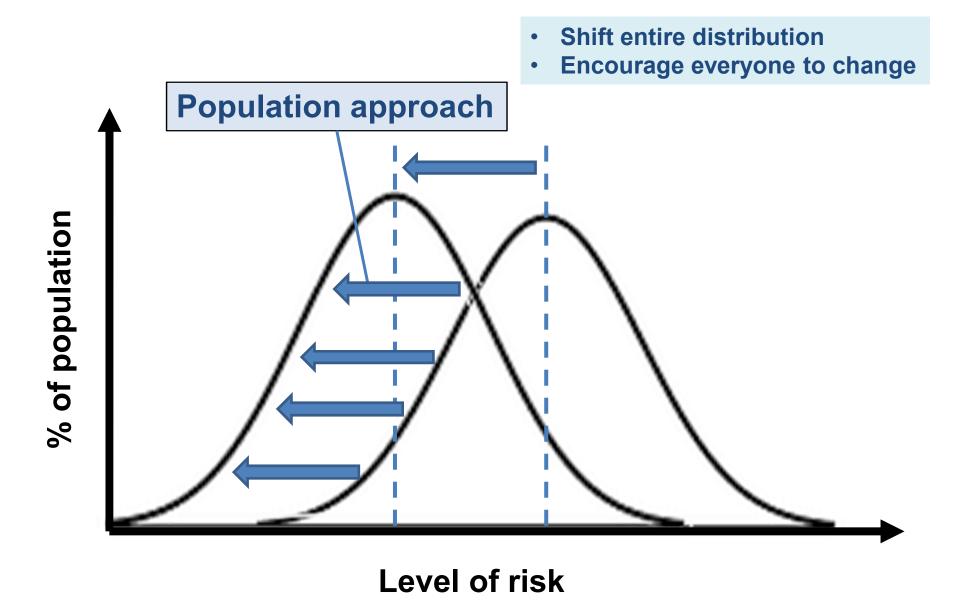

# How to approach people?

- Identify individuals at high risk
- Reduce their risk by changing behavior

Level of risk

- Identify individuals at high risk
- Reduce their risk by changing behavior

Level of risk

Population approach

- ✓ Small individual benefit
- ✓ Big population benefit
- High risk approach
  - ✓ Big individual benefit
  - ✓ Modest population benefit

Population approach

- ✓ Small individual benefit
- ✓ Big population benefit
- High risk approach
  - ✓ Big individual benefit
  - ✓ Modest population benefit