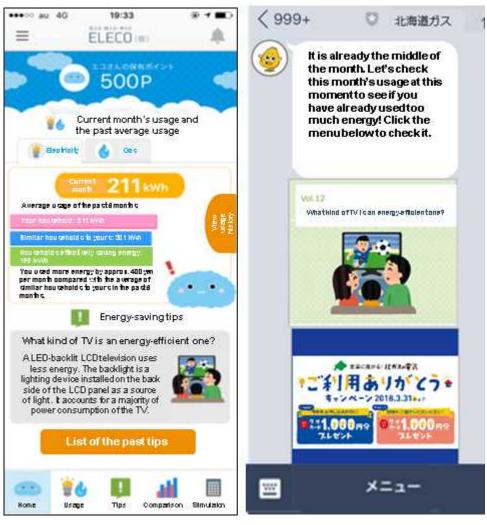

#### Personalization is important to induce behavior change

- ✓ Japan's Ministry of the Environment has been conducting demonstration projects to facilitate low-carbon behavior change by using behavioral insights since 2017.
- ✓ Specifically, a person/household receives <u>personalized</u> <u>feedback</u> leveraging <u>big data</u> analytics (for instance, by <u>AI</u> <u>technology</u>), by collecting energy consumption data and lifestyle attributes through <u>IoT technology</u>.

# Sending personalized messages through use of BI-Tech

#### Digital nudge using mobile app