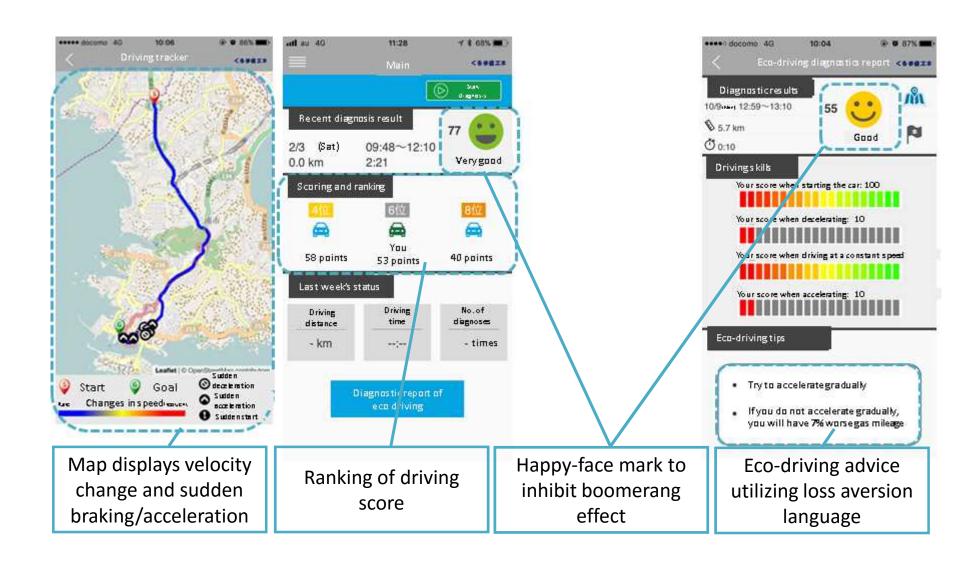

I</u> <u>technology</u>), by collecting energy consumption data and lifestyle attributes through <u>IoT technology</u>.

#### Personalization is important to induce behavior change

- ✓ Japan's Ministry of the Environment has been conducting demonstration projects to facilitate low-carbon behavior change by using behavioral insights since 2017.
- ✓ Specifically, a person/household receives <u>personalized</u> <u>feedback</u> leveraging <u>big data</u> analytics (for instance, by <u>AI</u> <u>technology</u>), by collecting energy consumption data and lifestyle attributes through <u>IoT technology</u>.

Behavioral Insights x Technology => BI-Tech

# Sending personalized messages through use of BI-Tech

#### Digital nudge using mobile app



# Eco-driving nudge on a mobile app w/ GPS sensor