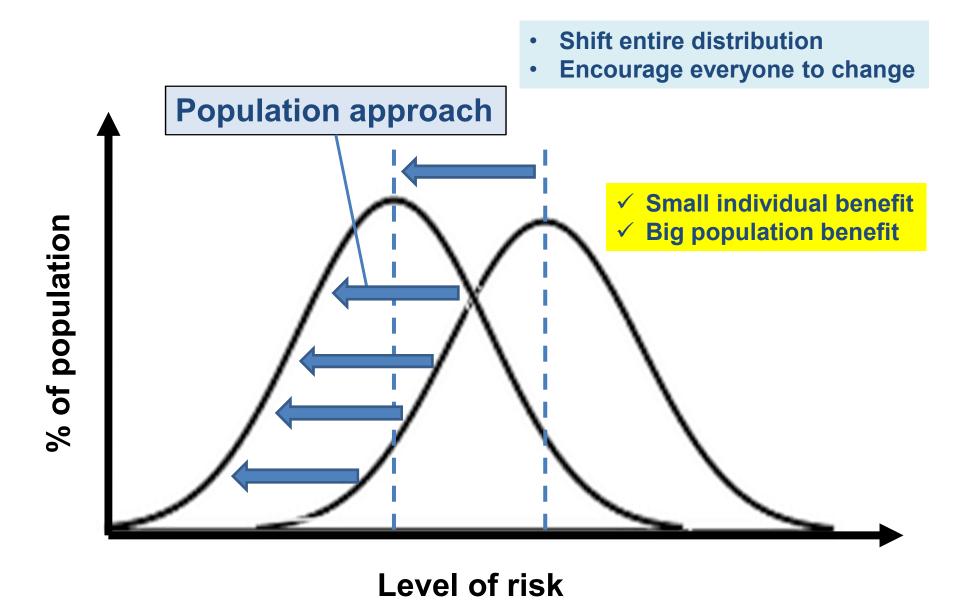

# How to approach people?

- Identify individuals at high risk
- Reduce their risk by changing behavior

Level of risk

- Identify individuals at high risk
- Reduce their risk by changing behavior

Level of risk

Population approach

- ✓ Small individual benefit
- ✓ Big population benefit
- High risk approach
  - ✓ Big individual benefit
  - ✓ Modest population benefit

Population approach

- ✓ Small individual benefit
- ✓ Big population benefit
- High risk approach
  - ✓ Big individual benefit
  - ✓ Modest population benefit