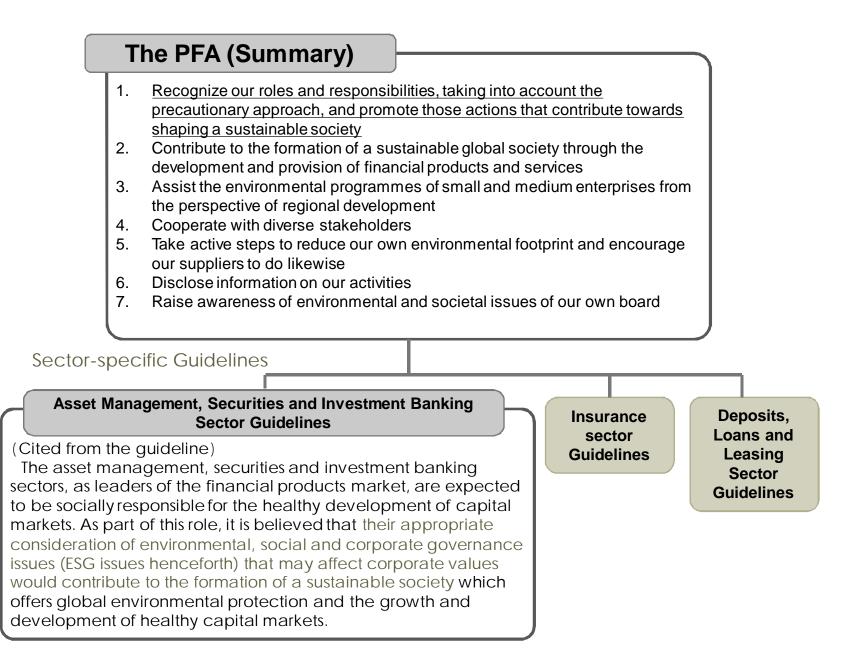

## INTRODUCTION TO THE PRINCIPLES FOR FINANCE ACTION TOWARDS A SUSTAINABLE SOCIETY (PFA)

## BACKGROUND

2010.6.15 "Advisory Committee for Environment and Finance" (under the Central Environment Council)

Policy recommendation to launch "Japanese Principles for Environmental Finance"

·Voluntary action by financial institutions

·Platform for expanding Japanese environmental finance through information sharing

環境と金融のあり方について ~低炭素社会に向けた金融の新たな役割

**192 signatories (2014.10)** 