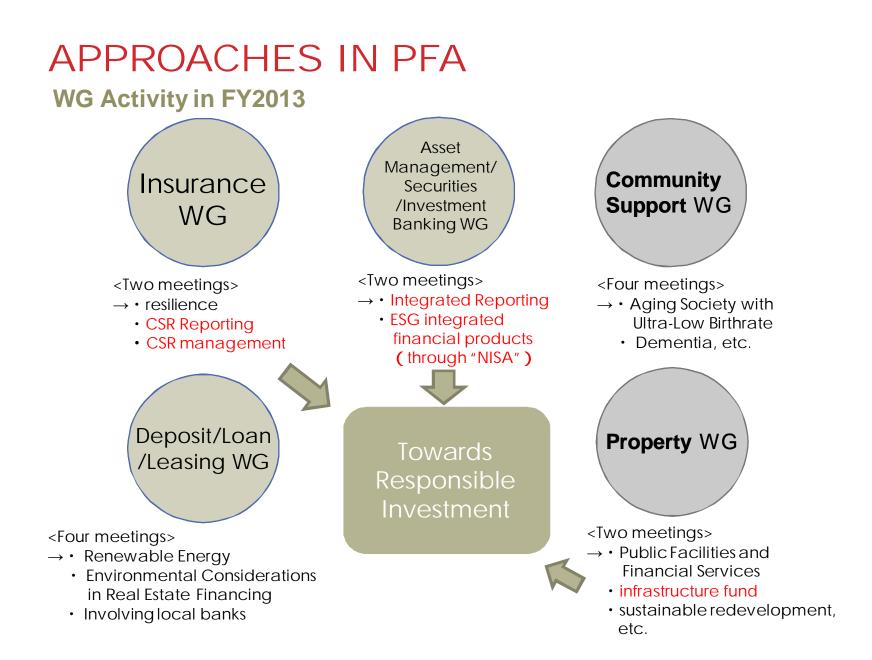

## ORGANIZATION CHART OF THE PFA Decision-making process & Activities

Cross-Sectoral Working Group Insurance WG Steering • Property WG Committee Community Support WG • life insurance Deposit/Loan/Leasing companies WG nonlife insurance companies • banks Asset Management/ shinkin banks Securities /Investment credit unions Banking WG leasing companies

- investment banks
- securities firms
- asset managers, etc...