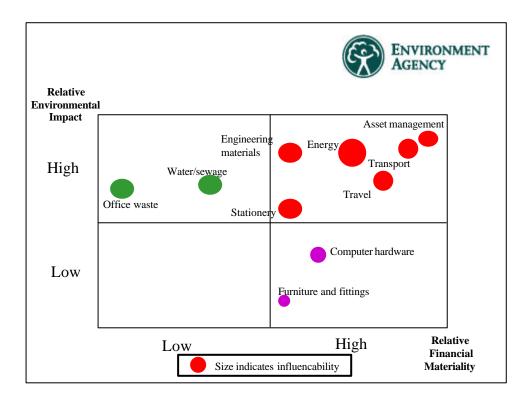

## External

- Duty to encourage organisations to conserve natural resources, minimise waste, reduce energy use and save money (by environmental accounting)
- Greening Business strategy

| Data Selection |                                                     |        |              |  |
|----------------|-----------------------------------------------------|--------|--------------|--|
|                | Internal Environmental Impact<br>(Aspects Register) | Cost   |              |  |
|                |                                                     | High   | $\checkmark$ |  |
|                | High                                                | Medium | $\checkmark$ |  |
|                |                                                     | Low    | $\checkmark$ |  |
|                | Medium                                              | High   | $\checkmark$ |  |
|                |                                                     | Medium | $\checkmark$ |  |
|                |                                                     | Low    | X            |  |
|                | Low                                                 | High   | $\checkmark$ |  |
|                |                                                     | Medium | X            |  |
|                |                                                     | Low    | X            |  |