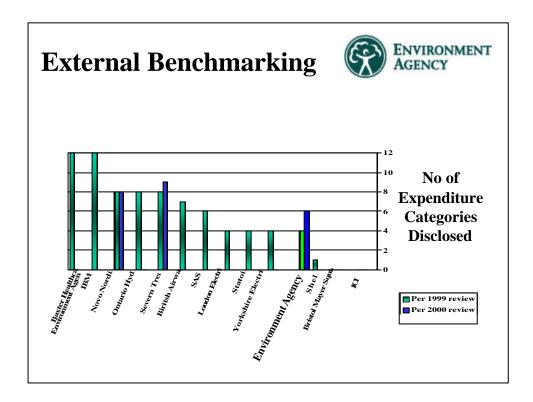

## External

- Duty to encourage organisations to conserve natural resources, minimise waste, reduce energy use and save money (by environmental accounting)
- Greening Business strategy

| Data Selection |                                                     |        |              |  |
|----------------|-----------------------------------------------------|--------|--------------|--|
|                | Internal Environmental Impact<br>(Aspects Register) | Cost   |              |  |
|                |                                                     | High   | $\checkmark$ |  |
|                | High                                                | Medium | $\checkmark$ |  |
|                |                                                     | Low    | $\checkmark$ |  |
|                | Medium                                              | High   | $\checkmark$ |  |
|                |                                                     | Medium | $\checkmark$ |  |
|                |                                                     | Low    | X            |  |
|                | Low                                                 | High   | $\checkmark$ |  |
|                |                                                     | Medium | X            |  |
|                |                                                     | Low    | X            |  |