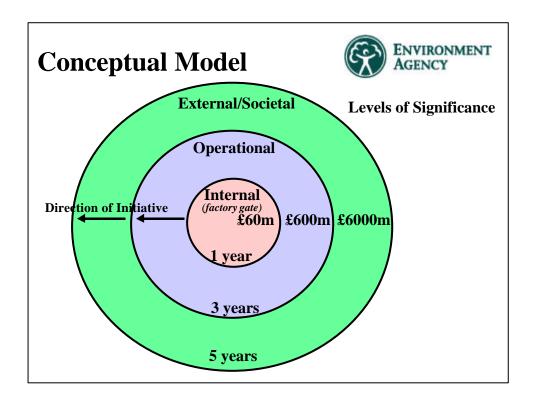

## 2. Environment Agency Initiatives

- Regulate utilities, chemical, mining, minerals, construction, waste, farming and other industries
- Manage water resources, flood defences, fisheries, conservation, navigation
- Contact with 50% of listed companies and 200,000 SME's
- Funded 25% Government, 35% LA's and 40% industry
- £650m budget, 230 offices, 10,500 staff
- Large organisation with significant environmental footprint