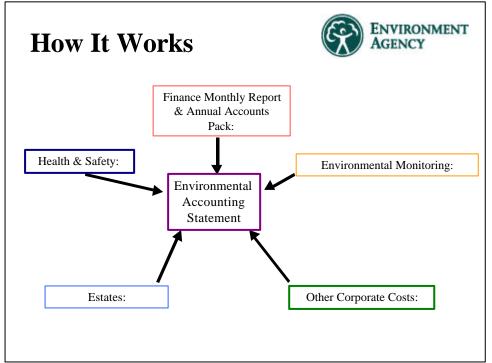

|                                             |    | ata Collection    |                                           |                                              |                                                 |                                                                          |                                                        |
|---------------------------------------------|----|-------------------|-------------------------------------------|----------------------------------------------|-------------------------------------------------|--------------------------------------------------------------------------|--------------------------------------------------------|
| ENVIRONMENTAL EXPENDITURE 2000/01 - Extract |    |                   |                                           |                                              |                                                 |                                                                          |                                                        |
| Revenue                                     |    |                   |                                           | Capital                                      |                                                 | Total                                                                    |                                                        |
|                                             |    |                   | Capitai                                   |                                              | 10001                                           |                                                                          |                                                        |
| £k                                          |    | fton-0            |                                           | £k                                           | quantity                                        | £k                                                                       | quantit                                                |
|                                             |    |                   |                                           |                                              |                                                 |                                                                          |                                                        |
|                                             |    |                   |                                           |                                              |                                                 |                                                                          |                                                        |
|                                             |    |                   |                                           |                                              |                                                 |                                                                          |                                                        |
|                                             |    |                   |                                           |                                              | _                                               |                                                                          |                                                        |
|                                             | -  |                   | _                                         |                                              | _                                               |                                                                          |                                                        |
|                                             | -  |                   |                                           |                                              |                                                 |                                                                          |                                                        |
| +                                           |    |                   |                                           |                                              |                                                 |                                                                          |                                                        |
|                                             |    |                   |                                           |                                              |                                                 |                                                                          |                                                        |
|                                             |    |                   |                                           |                                              |                                                 |                                                                          |                                                        |
|                                             |    |                   |                                           |                                              |                                                 |                                                                          |                                                        |
|                                             |    |                   |                                           |                                              |                                                 |                                                                          |                                                        |
|                                             |    |                   |                                           |                                              |                                                 |                                                                          |                                                        |
| 1                                           |    |                   | 1                                         |                                              | 1                                               |                                                                          | 1                                                      |
|                                             | Op | Reve<br>Operating | January 200<br>Revenue<br>Operating Non-o | January 2001 Revenue Operating Non-operating | January 2001 Revenue Ca Operating Non-operating | January 2001       Revenue     Capital       Operating     Non-operating | January 2001       Revenue     Capital       Operating |