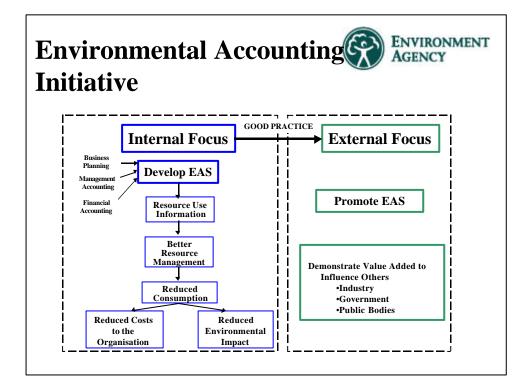

## External

- Duty to encourage organisations to conserve natural resources, minimise waste, reduce energy use and save money (by environmental accounting)
- Greening Business strategy

| Data Selection |                                                     |        |              |  |
|----------------|-----------------------------------------------------|--------|--------------|--|
|                | Internal Environmental Impact<br>(Aspects Register) | Cost   |              |  |
|                |                                                     | High   | $\checkmark$ |  |
|                | High                                                | Medium | $\checkmark$ |  |
|                |                                                     | Low    | $\checkmark$ |  |
|                | Medium                                              | High   | $\checkmark$ |  |
|                |                                                     | Medium | $\checkmark$ |  |
|                |                                                     | Low    | X            |  |
|                | Low                                                 | High   | $\checkmark$ |  |
|                |                                                     | Medium | X            |  |
|                |                                                     | Low    | X            |  |