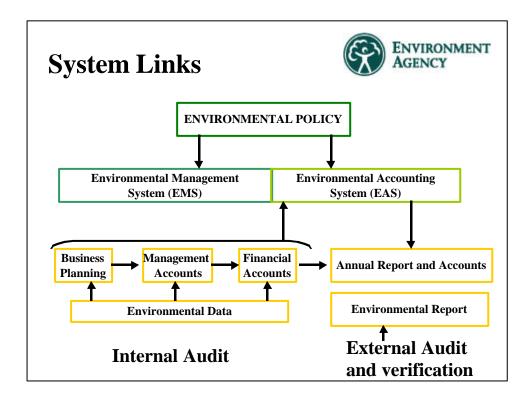

## External

- Duty to encourage organisations to conserve natural resources, minimise waste, reduce energy use and save money (by environmental accounting)
- Greening Business strategy

| Data Selection |                                                     |        |              |  |
|----------------|-----------------------------------------------------|--------|--------------|--|
|                | Internal Environmental Impact<br>(Aspects Register) | Cost   |              |  |
|                |                                                     | High   | $\checkmark$ |  |
|                | High                                                | Medium | $\checkmark$ |  |
|                |                                                     | Low    | $\checkmark$ |  |
|                | Medium                                              | High   | $\checkmark$ |  |
|                |                                                     | Medium | $\checkmark$ |  |
|                |                                                     | Low    | X            |  |
|                | Low                                                 | High   | $\checkmark$ |  |
|                |                                                     | Medium | X            |  |
|                |                                                     | Low    | X            |  |

|                                             |    | ata Collection    |                                           |                                              |                                                 |                                                                          |                                                        |
|---------------------------------------------|----|-------------------|-------------------------------------------|----------------------------------------------|-------------------------------------------------|--------------------------------------------------------------------------|--------------------------------------------------------|
| ENVIRONMENTAL EXPENDITURE 2000/01 - Extract |    |                   |                                           |                                              |                                                 |                                                                          |                                                        |
| Revenue                                     |    |                   |                                           | Capital                                      |                                                 | Total                                                                    |                                                        |
|                                             |    |                   | Capitai                                   |                                              | 10001                                           |                                                                          |                                                        |
| £k                                          |    | fton-0            |                                           | £k                                           | quantity                                        | £k                                                                       | quantit                                                |
|                                             |    |                   |                                           |                                              |                                                 |                                                                          |                                                        |
|                                             |    |                   |                                           |                                              |                                                 |                                                                          |                                                        |
|                                             |    |                   |                                           |                                              |                                                 |                                                                          |                                                        |
|                                             |    |                   |                                           |                                              | _                                               |                                                                          |                                                        |
|                                             | -  |                   | _                                         |                                              | _                                               |                                                                          |                                                        |
|                                             | -  |                   |                                           |                                              |                                                 |                                                                          |                                                        |
| +                                           |    |                   |                                           |                                              |                                                 |                                                                          |                                                        |
|                                             |    |                   |                                           |                                              |                                                 |                                                                          |                                                        |
|                                             |    |                   |                                           |                                              |                                                 |                                                                          |                                                        |
|                                             |    |                   |                                           |                                              |                                                 |                                                                          |                                                        |
|                                             |    |                   |                                           |                                              |                                                 |                                                                          |                                                        |
|                                             |    |                   |                                           |                                              |                                                 |                                                                          |                                                        |
| 1                                           |    |                   | 1                                         |                                              | 1                                               |                                                                          | 1                                                      |
|                                             | Op | Reve<br>Operating | January 200<br>Revenue<br>Operating Non-o | January 2001 Revenue Operating Non-operating | January 2001 Revenue Ca Operating Non-operating | January 2001       Revenue     Capital       Operating     Non-operating | January 2001       Revenue     Capital       Operating |