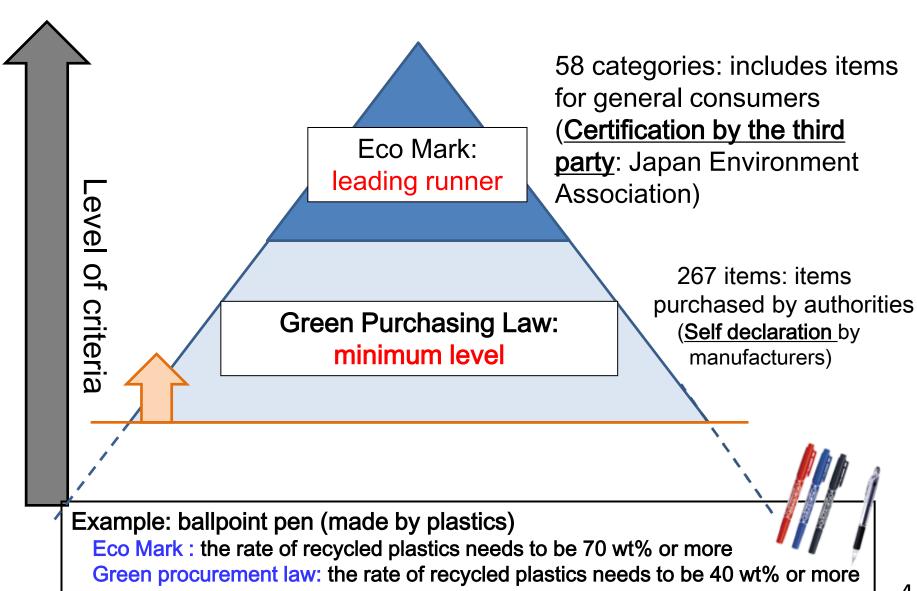

## Framework of Green Purchasing Law

## **Designated Procurement Items**

## 19 Categories 267 items

(Revised and approved by Cabinet in February 2014)

- Paper
- Stationery
- Office furniture
- Office automation equipment (copiers, printers, PCs, cartridges, etc.)
- Mobile phones
- Home electric appliances (TVs, microwave ovens, etc.)
- Air conditioners
- Water heating equipment (electric water heater, gas water heater, etc.)
- Lighting (lamps, LEDs, etc.)
- Vehicles (vehicles, tires, engine oil)

## **Eco Mark and GPP**

## **Outline of Eco Mark Program**

- Year of establishment: 1989 (25th Anniversary)
- Number of criteria: 58
- No. of certified products (companies):

5,446 (1,629) as of 30 November, 2014

Market scale of certified products: