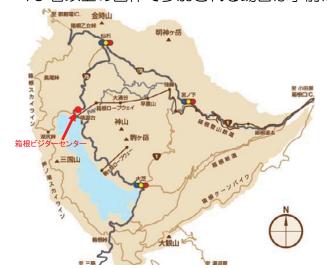

# 箱根ビジターセンターへ

### ·大涌谷観察会····

ビジターセンターから大涌谷まで自然観察をしながら往復します。

時間:午前10時(VC発)~正午(大涌谷着)

午後 1 時 (大涌谷発) ~3 時 (VC 着) \*5/5 は往路のみ

集合:箱根ビジターセンター・大涌谷歩道入口 \*雨天中止

費用:無料

協賛:箱根ロープウェイ 桃源台駅~大涌谷駅 片道特別割引

持ち物:歩きやすい服装・靴、帽子、飲料水、雨具、 必要な方はお弁当(大涌谷にレストランあり)