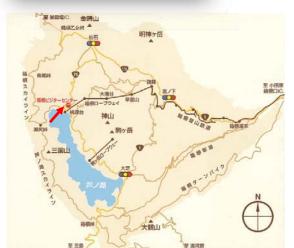

※竹とんぼ作りは実施されない日もあります(要問い合わせ)。

< 環境省 箱根ビジターセンター **〒**250-0522 神奈川県足柄下郡箱根町元箱根 164 Tel.0460-84-9981 メール: M6876RRF@j.asahi-net.or.jp

HP: http://www.mmjp.or.jp./HakoneVisitorCenter/index.html

- ・開館時間:9:00~17:00(入館は16:30まで)
- ・休館日:年末年始(12/28~1/4)
- 入館料:無料
- \*バリアフリートイレ完備 \*無料駐車場有(40台)