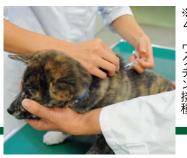

### 保護室

個体識別(カルテ番号処理、個体カルテ作成)※1 シャンプー、肛門周囲・指間・耳介内部の毛カット、 爪切り、のみ取り

疾病の有無確認

ワクチン接種(1回目:犬5種混合)

糞便検査、駆虫※2

健康診断 (1回/2週) ※3

食事量決定

#### 観察室

健康管理

ワクチン接種(2回目: 犬8種混合) \*\*4

健康診断(1回/2週)

食事量決定