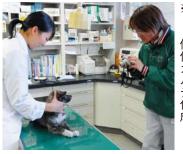

#### 保健所

保健所に収容された個体 の中から、健康状態・性 格診断の結果、引き継ぎ 出来る個体を選定し、セ ンターに搬送

個体カルテ作成

### 保護室

個体識別(カルテ番号処理、個体カルテ作成)※1 シャンプー、肛門周囲・指間・耳介内部の毛カット、 爪切り、のみ取り

疾病の有無確認

ワクチン接種(1回目:犬5種混合)

糞便検査、駆虫※2

健康診断 (1回/2週) ※3

食事量決定

#### 診察室

異常が認められた場合 検査を行う