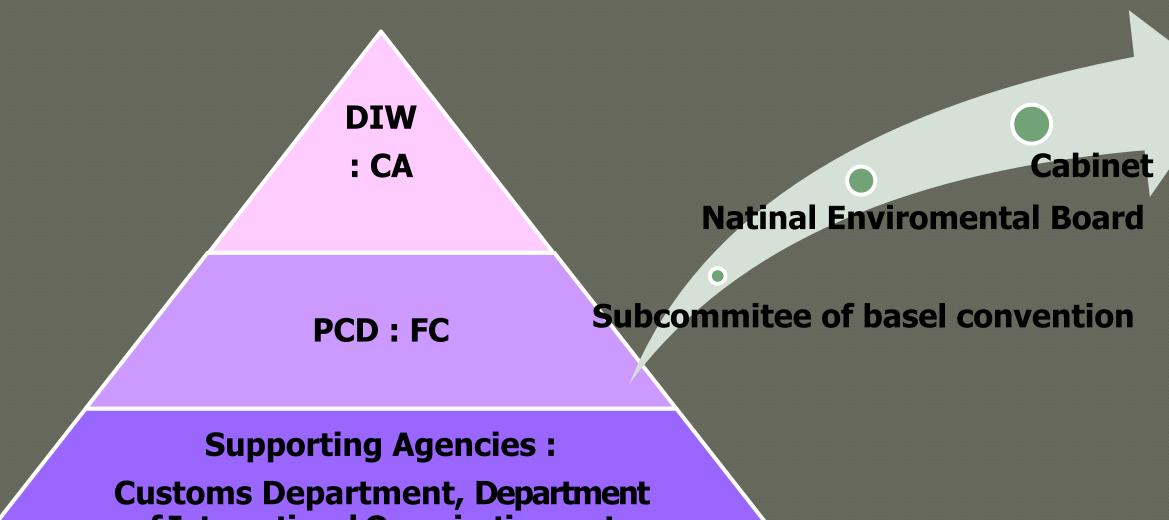

## **The Basel Convention in Thailand**

Thailand ratified the Basel Convention on 24 November 1997 and has enforced since 22 February 1998

 The Competent Authority (CA) : Department of Industrial Works (DIW), Ministry of Industry
 The Focal Point (FP): Pollution Control Department (PCD), Ministry of Natural Resources and Environment
 Supporting Agencies: Custom Department, Ministry of Finance

: Marine Department, Ministry of Transport

- : Port Authority of Thailand
- : Department of Treaties and Legal Affairs, Department of International Organizations, Ministry of Foreign Affairs, etc.

# Mechanism for joint operations of the Basel Convention in Thailand

of International Organizations, etc