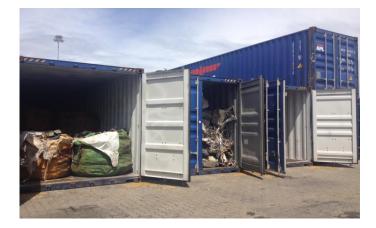

#### **Containers Investigation**

#### **Factory Inspection**

Date: 21 October 2014

Place : Sriracha, Chonburi Province

Factory type : 105 (Segregation of non-hazardous industrial waste specifically for paper, plastic, wood and metal scraps)