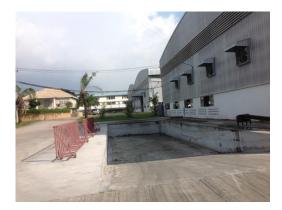

#### **Factory Inspection**

Date: 21 October 2014

Place : Sriracha, Chonburi Province

Factory type : 105 (Segregation of non-hazardous industrial waste specifically for paper, plastic, wood and metal scraps)