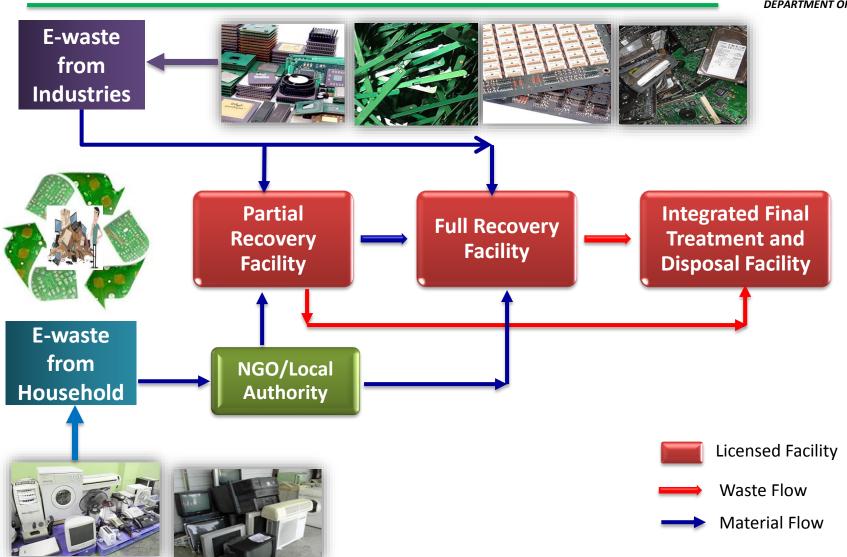

#### E-WASTES MANAGEMENT IN MALAYSIA

### **E-WASTES FACILITY IN MALAYSIA**

| No. | State            | Number of E-waste Facility<br>(as at 18 July 2016) |                       |  |
|-----|------------------|----------------------------------------------------|-----------------------|--|
|     |                  | Partial E-waste                                    | Full recovery E-waste |  |
| 1   | JOHOR            | 10                                                 | 7                     |  |
| 2   | KEDAH            | 10                                                 | 1                     |  |
| 3   | KELANTAN         | 0                                                  | 0                     |  |
| 4   | MELAKA           | 11                                                 | 5                     |  |
| 5   | NEGERI SEMBILAN  | 4                                                  | 3                     |  |
| 6   | PAHANG           | 0                                                  | 0                     |  |
| 7   | PULAU PINANG     | 26                                                 | 9                     |  |
| 8   | PERAK            | 1                                                  | 2                     |  |
| 9   | PERLIS           | 0                                                  | 0                     |  |
| 10  | SELANGOR         | 23                                                 | 4                     |  |
| 11  | TERENGGANU       | 0                                                  | 0                     |  |
| 12  | SABAH            | 0                                                  | 0                     |  |
| 13  | SARAWAK          | 7                                                  | 1                     |  |
| 14  | W/P KUALA LUMPUR | 4                                                  | 0                     |  |
| 15  | W/P LABUAN       | 1                                                  | 0                     |  |
|     | TOTAL (129)      | 97                                                 | 32                    |  |