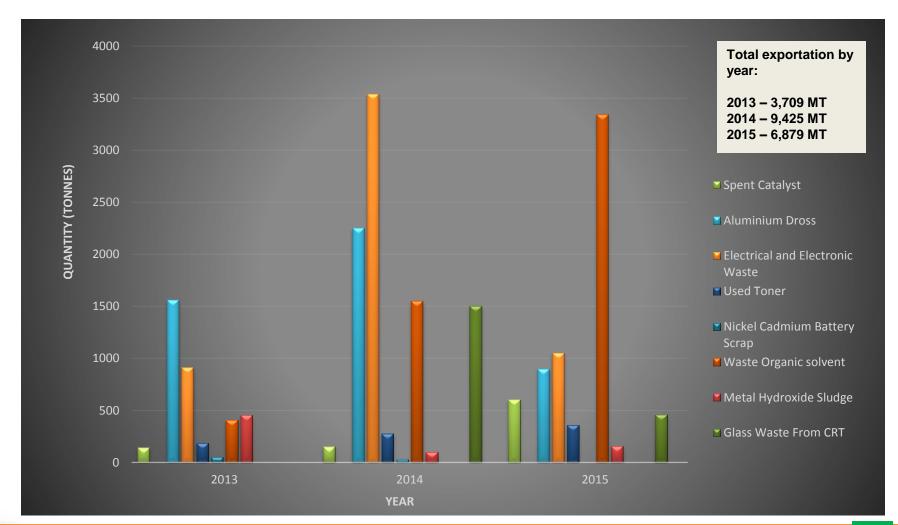

#### **EXPORTATION OF SW FROM YEAR 2013 - 2015**

#### TRANSBOUNDARY MOVEMENT FROM 2013 TO 2015 IN MT

#### (EXPORT)

| 8     | BE,SE,FI,IT,NL,GE,FR                                                           |         |  |  |  |
|-------|--------------------------------------------------------------------------------|---------|--|--|--|
| ♦ Y22 | ♦ Y22 Metal Hydroxide Sludge (SW204)                                           |         |  |  |  |
| ♦ Y26 | Nickel Cadmium Scrap Batteries (SW103)                                         | 27.0    |  |  |  |
| ◆ Y39 | Waste Organic Solvent (SW322)                                                  | 484.8   |  |  |  |
| 1(1)b | Metal Oxide Dust (SW104)<br>Electronic Waste (SW110)<br>Spent Catalyst (SW202) | 1,648.8 |  |  |  |

|                 |       | The second secon |          |  |
|-----------------|-------|--------------------------------------------------------------------------------------------------------------------------------------------------------------------------------------------------------------------------------------------------------------------------------------------------------------------------------------------------------------------------------------------------------------------------------------------------------------------------------------------------------------------------------------------------------------------------------------------------------------------------------------------------------------------------------------------------------------------------------------------------------------------------------------------------------------------------------------------------------------------------------------------------------------------------------------------------------------------------------------------------------------------------------------------------------------------------------------------------------------------------------------------------------------------------------------------------------------------------------------------------------------------------------------------------------------------------------------------------------------------------------------------------------------------------------------------------------------------------------------------------------------------------------------------------------------------------------------------------------------------------------------------------------------------------------------------------------------------------------------------------------------------------------------------------------------------------------------------------------------------------------------------------------------------------------------------------------------------------------------------------------------------------------------------------------------------------------------------------------------------------------|----------|--|
| KR, JP,TH,SG,HK |       |                                                                                                                                                                                                                                                                                                                                                                                                                                                                                                                                                                                                                                                                                                                                                                                                                                                                                                                                                                                                                                                                                                                                                                                                                                                                                                                                                                                                                                                                                                                                                                                                                                                                                                                                                                                                                                                                                                                                                                                                                                                                                                                                |          |  |
| <b>♦</b>        | Y22   | Metal Hydroxide Sludge (SW204,<br>SW501)                                                                                                                                                                                                                                                                                                                                                                                                                                                                                                                                                                                                                                                                                                                                                                                                                                                                                                                                                                                                                                                                                                                                                                                                                                                                                                                                                                                                                                                                                                                                                                                                                                                                                                                                                                                                                                                                                                                                                                                                                                                                                       | 117.3    |  |
| •               | Y26   | Nickel Cadmium Scrap Batteries (SW103)                                                                                                                                                                                                                                                                                                                                                                                                                                                                                                                                                                                                                                                                                                                                                                                                                                                                                                                                                                                                                                                                                                                                                                                                                                                                                                                                                                                                                                                                                                                                                                                                                                                                                                                                                                                                                                                                                                                                                                                                                                                                                         | 26.3     |  |
| <b>♦</b>        | Y12   | Used Toner (SW418)                                                                                                                                                                                                                                                                                                                                                                                                                                                                                                                                                                                                                                                                                                                                                                                                                                                                                                                                                                                                                                                                                                                                                                                                                                                                                                                                                                                                                                                                                                                                                                                                                                                                                                                                                                                                                                                                                                                                                                                                                                                                                                             | 276.7    |  |
| <b>♦</b>        | Y39   | Waste Organic Solvent (SW322)                                                                                                                                                                                                                                                                                                                                                                                                                                                                                                                                                                                                                                                                                                                                                                                                                                                                                                                                                                                                                                                                                                                                                                                                                                                                                                                                                                                                                                                                                                                                                                                                                                                                                                                                                                                                                                                                                                                                                                                                                                                                                                  | 4814.2   |  |
|                 | 1(1)b | Aluminium Dross (SW104) Electronic Waste (SW110, SW421)                                                                                                                                                                                                                                                                                                                                                                                                                                                                                                                                                                                                                                                                                                                                                                                                                                                                                                                                                                                                                                                                                                                                                                                                                                                                                                                                                                                                                                                                                                                                                                                                                                                                                                                                                                                                                                                                                                                                                                                                                                                                        | 10,068.1 |  |

| The state of the s |               |                                                    |         |  |  |
|--------------------------------------------------------------------------------------------------------------------------------------------------------------------------------------------------------------------------------------------------------------------------------------------------------------------------------------------------------------------------------------------------------------------------------------------------------------------------------------------------------------------------------------------------------------------------------------------------------------------------------------------------------------------------------------------------------------------------------------------------------------------------------------------------------------------------------------------------------------------------------------------------------------------------------------------------------------------------------------------------------------------------------------------------------------------------------------------------------------------------------------------------------------------------------------------------------------------------------------------------------------------------------------------------------------------------------------------------------------------------------------------------------------------------------------------------------------------------------------------------------------------------------------------------------------------------------------------------------------------------------------------------------------------------------------------------------------------------------------------------------------------------------------------------------------------------------------------------------------------------------------------------------------------------------------------------------------------------------------------------------------------------------------------------------------------------------------------------------------------------------|---------------|----------------------------------------------------|---------|--|--|
| US, C                                                                                                                                                                                                                                                                                                                                                                                                                                                                                                                                                                                                                                                                                                                                                                                                                                                                                                                                                                                                                                                                                                                                                                                                                                                                                                                                                                                                                                                                                                                                                                                                                                                                                                                                                                                                                                                                                                                                                                                                                                                                                                                          | <u>US, CA</u> |                                                    |         |  |  |
| <b>\rightarrow</b>                                                                                                                                                                                                                                                                                                                                                                                                                                                                                                                                                                                                                                                                                                                                                                                                                                                                                                                                                                                                                                                                                                                                                                                                                                                                                                                                                                                                                                                                                                                                                                                                                                                                                                                                                                                                                                                                                                                                                                                                                                                                                                             | Y22           | Metal Hydroxide Sludge (SW204)                     | 501.7   |  |  |
| •                                                                                                                                                                                                                                                                                                                                                                                                                                                                                                                                                                                                                                                                                                                                                                                                                                                                                                                                                                                                                                                                                                                                                                                                                                                                                                                                                                                                                                                                                                                                                                                                                                                                                                                                                                                                                                                                                                                                                                                                                                                                                                                              | Y26           | Nickel Cadmium Scrap Batteries (SW103)             | 25      |  |  |
| •                                                                                                                                                                                                                                                                                                                                                                                                                                                                                                                                                                                                                                                                                                                                                                                                                                                                                                                                                                                                                                                                                                                                                                                                                                                                                                                                                                                                                                                                                                                                                                                                                                                                                                                                                                                                                                                                                                                                                                                                                                                                                                                              | Y12           | Used Toner (SW418)                                 | 546.8   |  |  |
|                                                                                                                                                                                                                                                                                                                                                                                                                                                                                                                                                                                                                                                                                                                                                                                                                                                                                                                                                                                                                                                                                                                                                                                                                                                                                                                                                                                                                                                                                                                                                                                                                                                                                                                                                                                                                                                                                                                                                                                                                                                                                                                                | 1(1)b         | Spent Catalyst (SW202)<br>Electronic Waste (SW110) | 1376.70 |  |  |