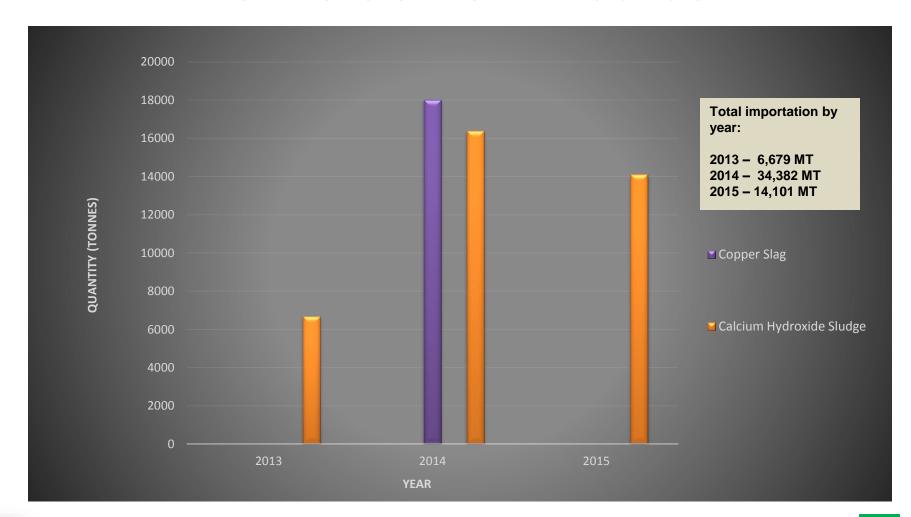

## STATUS OF TBM OF SCHEDULED WASTES (SW)/HAZARDOUS WASTES (HWs) IN MALAYSIA

#### **IMPORTATION OF SW FROM YEAR 2013 - 2015**