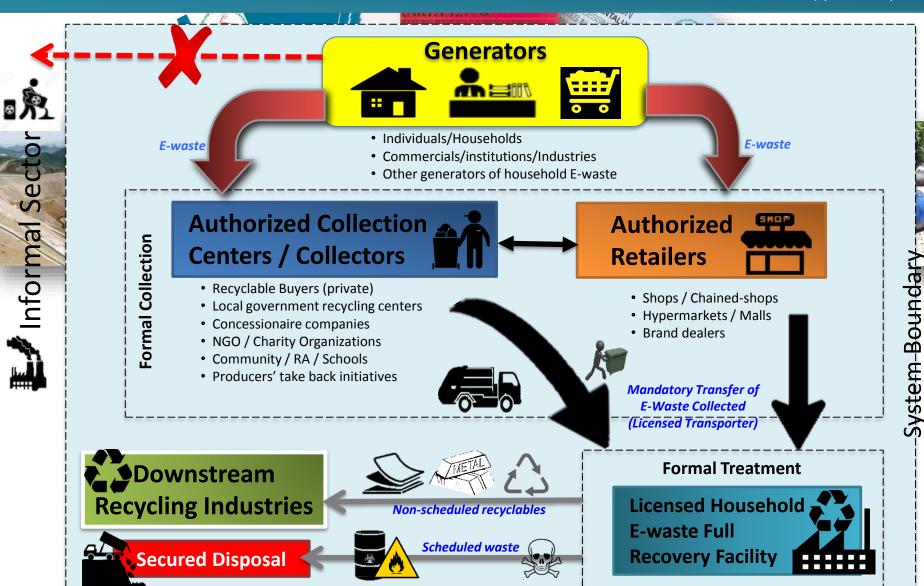

– February 2018

- Phase 1 of the Phase 2 Project: August 2015 February 2017
- Phase 2 of the Phase 2 Project: January 2017 February 2018









2016



- Kick off of the Phase 2 Project.
- Identifying the current flow of e-waste management in Malaysia.
- Data collection of relevant data on e-waste.
- Set up Task Force team.



- Development of the household e-waste inventory.
- Formulation of the guidelines for household e-waste collection, recycling and reporting system.





- Formulation of the guidelines for household e-waste recycling fees & recycling fund.
- Pilot project on household e-waste in Malaysia.
- Implementation of Awareness Raising Plan & Programme.
- Implementation of training programme.



2018

- Gazette the Household Ewaste Regulation 201x



### **E-waste Flow**



### **Fee Flow**



### **Reporting Flow**



#### **OUTPUT**



- 1. Household E-waste Inventory
- 2. Guidelines for household E-waste collection
- 3. Guidelines for household E-waste recycling
- 4. Guidelines for establishment of E-waste recycling reporting system (manifest system)
- 5. Guidelines for determination of the recycling fees of household E-waste
- 6. Guidelines for establishment and management of household E-waste recycling fund
- 7. Pilot project on household E-waste collection and recycling
- 8. The nation-wide awareness raising activities on household E-waste recycling
- 9. The capacity development on household E-waste management among the relevant stakeholders





www.doe.gov.my baselca@doe.gov.my