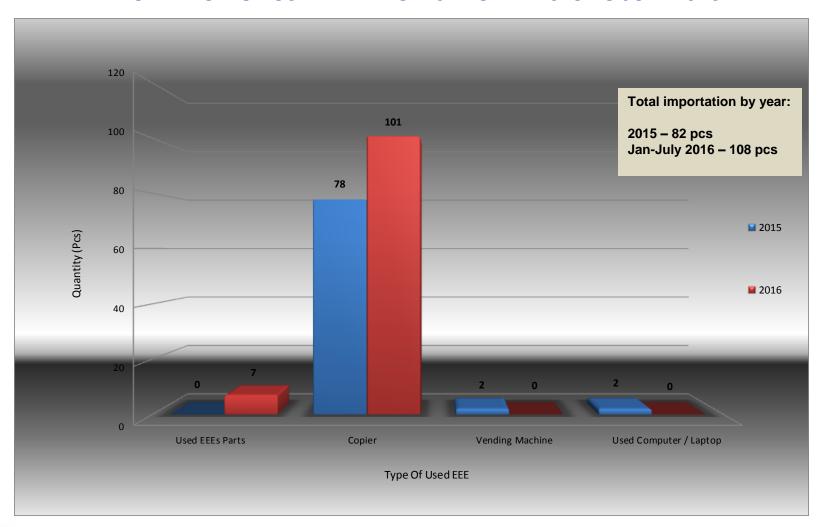

#### STATUS OF IMPORTATION OF USED EEE

#### **IMPORTATION OF USED EEE FROM JANUARY 2015 TO JULY 2016**