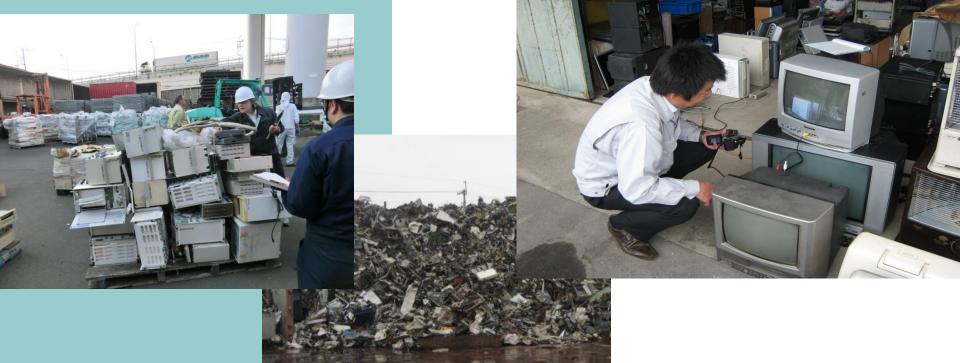

### **Customs Inspection**

- If customs find suspected Basel wastes "before" declaration...
  - → Consultation Service
- If customs find suspected Basel wastes "after" declaration...
  - → Cargo Inspection

### **Prevented Cases**

Efforts to prevent illegal transboundary moveme of hazardous wastes in Japan

- \* Reinforced Monitoring Activities for Prevention of Illegal Export and Import of Wastes during 3R Promotion Month in October
- 1) Strengthened joint inspection of dubious cargos by authorities of MOE and the Customs

Efforts to prevent illegal transboundary movement of hazardous wastes in Japan

- \* Reinforced Monitoring Activities for Prevention of Illegal Export and Import of Wastes during 3R Promotion Month in October
- 2) Yard investigation of part of cargos for which the pre-application consultation is made by exporters

# Efforts to prevent illegal transboundary movement of hazardous wastes in Japan

\* Reinforced Monitoring Activities for Prevention of Illegal Export and Import of Wastes during 3R Promotion Month in October