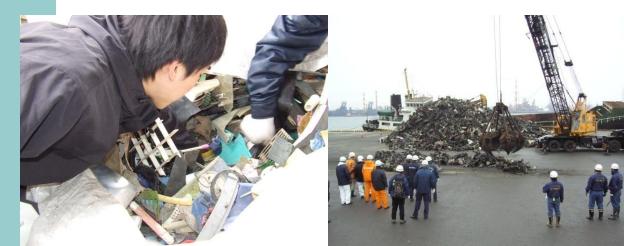

### **Prevented Cases**

Efforts to prevent illegal transboundary moveme of hazardous wastes in Japan

- \* Reinforced Monitoring Activities for Prevention of Illegal Export and Import of Wastes during 3R Promotion Month in October
- 1) Strengthened joint inspection of dubious cargos by authorities of MOE and the Customs

Efforts to prevent illegal transboundary movement of hazardous wastes in Japan

- \* Reinforced Monitoring Activities for Prevention of Illegal Export and Import of Wastes during 3R Promotion Month in October
- 2) Yard investigation of part of cargos for which the pre-application consultation is made by exporters

# Efforts to prevent illegal transboundary movement of hazardous wastes in Japan

\* Reinforced Monitoring Activities for Prevention of Illegal Export and Import of Wastes during 3R Promotion Month in October

3) Enhanced communicat ion of the legal framework to control export and import of wastes and the pre-application consultation service by distributing the brochures and disseminating information of training workshops for importers and exporters