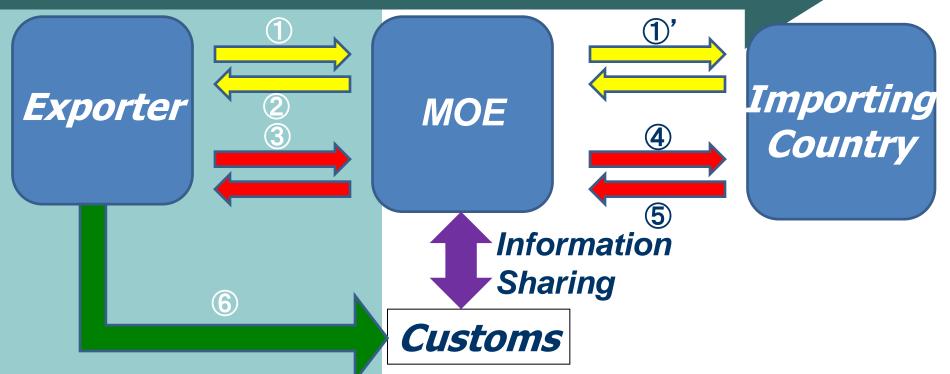

### Document Screening: Hazardousness

- (1) Ask if the items are Basel wastes or not
- ①' If needed, ask importing country (Informal PIC)
- 2 Reply the judgment
- (3) Apply BC procedure
- (4) Notification under the BC
- (5) Consent/ Deny under the BC
- (6) Declaration

MOE= Ministry of the Environment