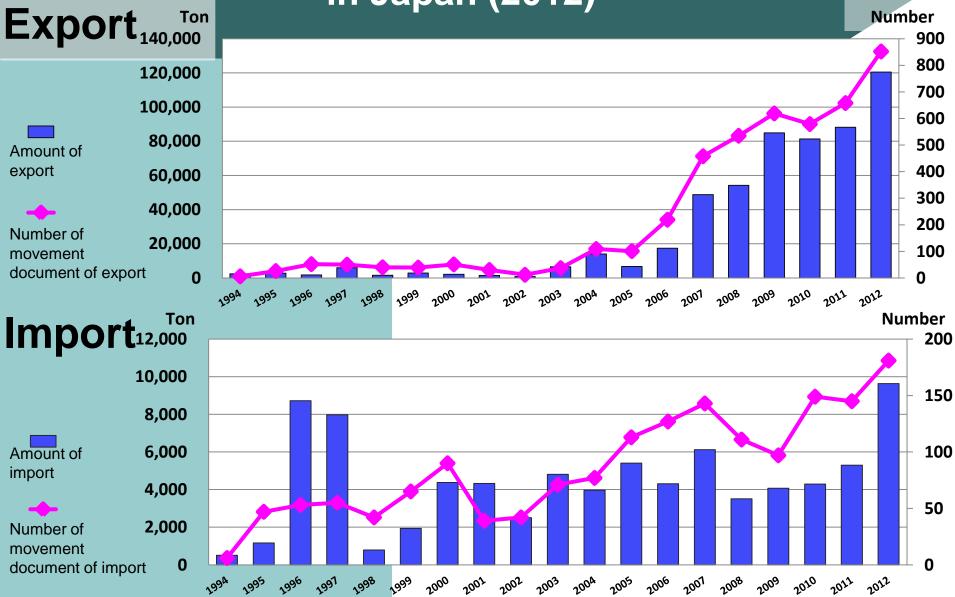

#### Import/Export of Basel Wastes in 2012

| Ехро                 | rt from J              | apan                                      | Import to Japan      |                                                                           |                               |  |
|----------------------|------------------------|-------------------------------------------|----------------------|---------------------------------------------------------------------------|-------------------------------|--|
| Notification         | 70                     | 326,047 ton                               | Notification         | 72                                                                        | 101,057 ton                   |  |
| Permission           | 51                     | 184,240 ton                               | Permission           | 50                                                                        | 64,638 ton                    |  |
| Movement<br>document | 852                    | 120,466 ton                               | Movement<br>document | 181                                                                       | 9,633 ton                     |  |
| Export to            | Korea, Bo<br>the US,et | -                                         | Import<br>from       | Philippines, Hong Kong,<br>Chinese Taipei,<br>Singapore, Thailand<br>etc. |                               |  |
| Item                 | batteries)             | ap(lead acid<br>), lead<br>lead ash, etc. | Item                 |                                                                           | crap, copper<br>li-Cd battery |  |

# Data of export/import of hazardous wastes in Japan (2012)