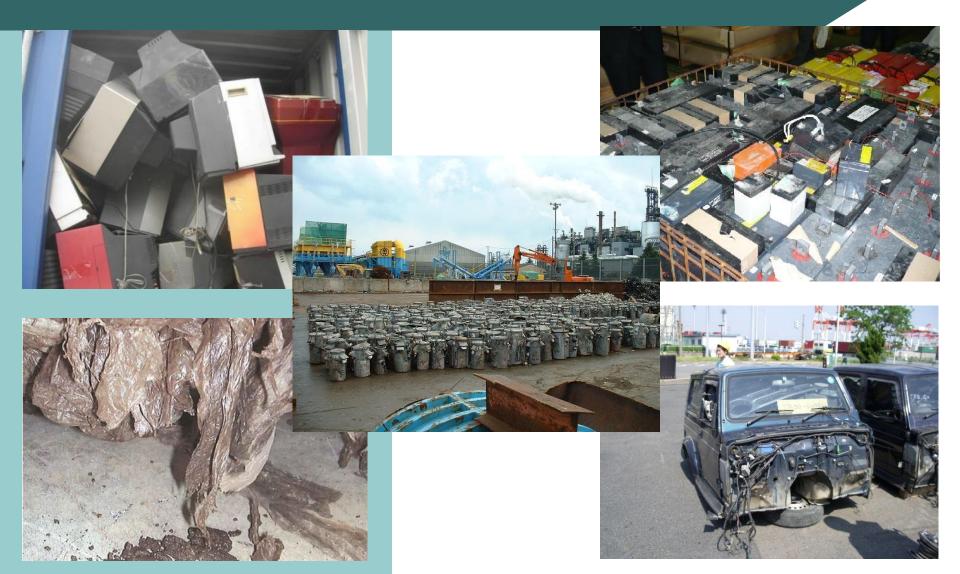

#### Import/Export of Basel Wastes in 2012

| Ехро                 | rt from J              | apan                                      | Import to Japan      |                                                                           |                               |  |
|----------------------|------------------------|-------------------------------------------|----------------------|---------------------------------------------------------------------------|-------------------------------|--|
| Notification         | 70                     | 326,047 ton                               | Notification         | 72                                                                        | 101,057 ton                   |  |
| Permission           | 51                     | 184,240 ton                               | Permission           | 50                                                                        | 64,638 ton                    |  |
| Movement<br>document | 852                    | 120,466 ton                               | Movement<br>document | 181                                                                       | 9,633 ton                     |  |
| Export to            | Korea, Bo<br>the US,et | -                                         | Import<br>from       | Philippines, Hong Kong,<br>Chinese Taipei,<br>Singapore, Thailand<br>etc. |                               |  |
| Item                 | batteries)             | ap(lead acid<br>), lead<br>lead ash, etc. | Item                 |                                                                           | crap, copper<br>li-Cd battery |  |

# Data of export/import of hazardous wastes in Japan (2012)