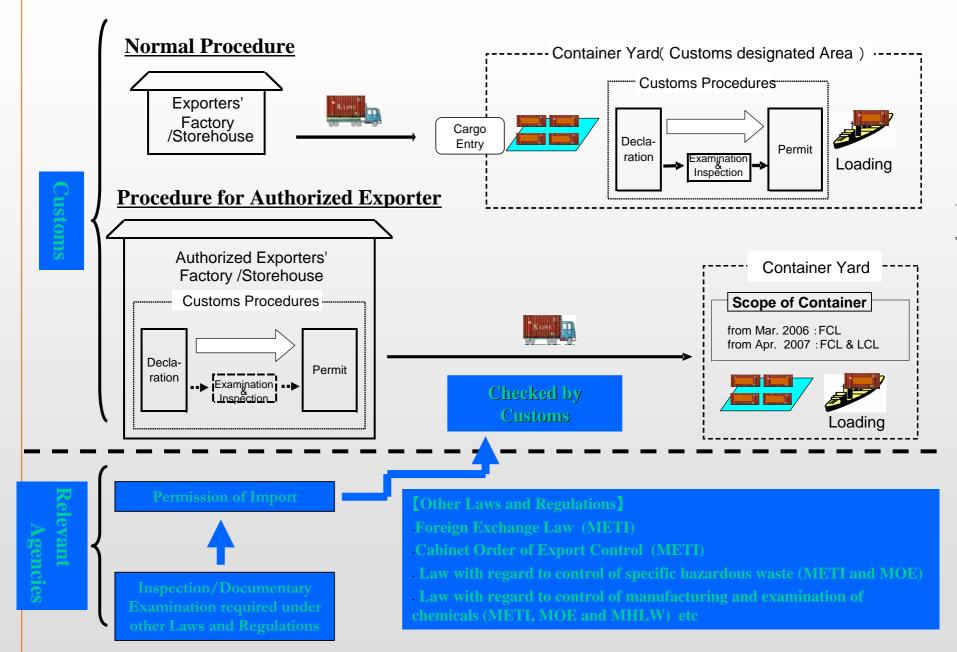

e ASEM 6 Declaration on Climate Change" at the last ASEM Summit in 2006.
- Recognizing that ASEM Customs should also respond to this challenge, the 7th ASEM Customs DG-Commissioners Meeting discussed this issue for the first time, which
  - confirmed that ASEM Customs should strictly enforce the Multilateral Environmental Agreements (MEAs) such as the Basel Convention, the CITES, and the Montreal Protocol, in cooperation with related international organizations.
  - <u>agreed to continue international dialogue and cooperation</u> through the exchange of information on MEA enforcement, and to make further efforts towards solving these global problems.

(ASEM Info-board: http://www.aseminfoboard.org/Calendar/OfficialsMeetings/?id=221)





#### Import Procedure



#### **Export Procedure**



# Thank you very much!