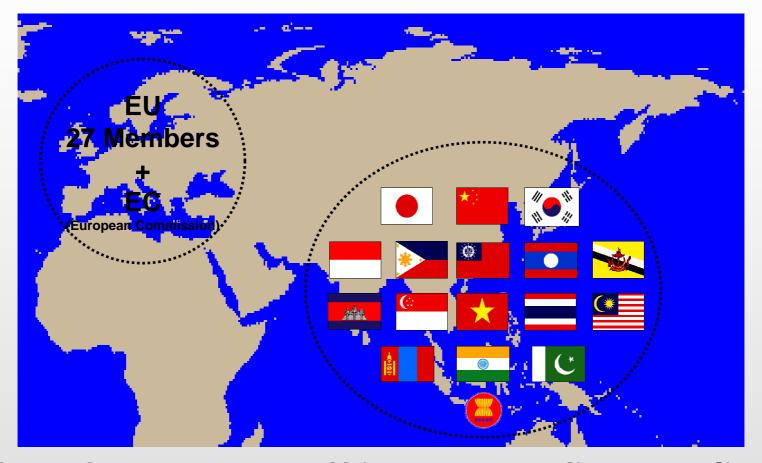

### **ASEM** (Asia-Europe Meeting)

ASIA- ASEAN10, Japan, China, Korea, India, Mongolia, Pakistan, ASEAN Secretariat

**EUROPE- EU 27 Members, EC (European Commission)** 