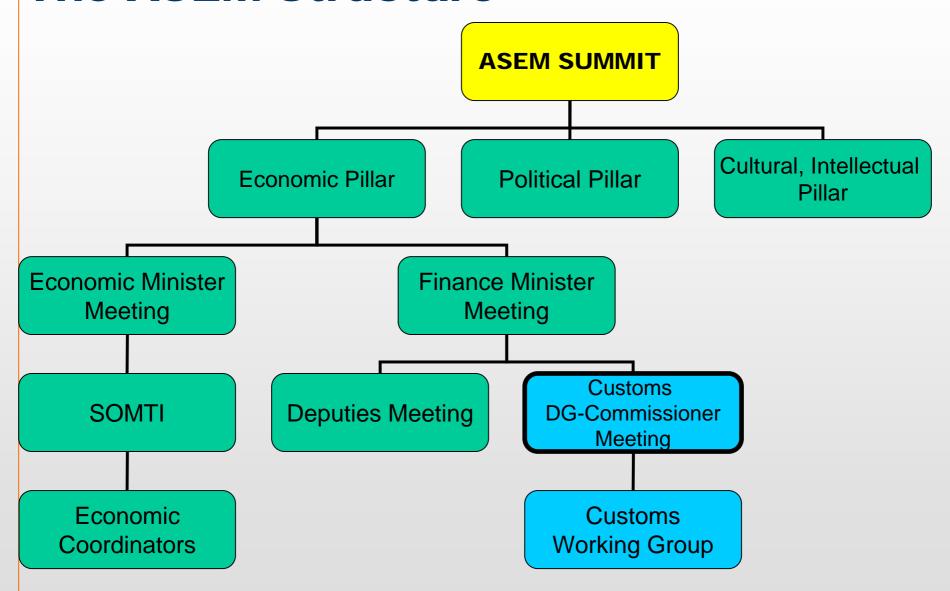

# Environmental issues in 7th ASEM Customs DG-Commissioner Meeting

(12-13 Nov. 2007, Yokohama, Japan)



Deputy Director, Office of Regional Cooperation, Customs and Tariff Bureau, Ministry of Finance, Japan E-mail: asem@mof.go.jp

### **ASEM** (Asia-Europe Meeting)



ASIA- ASEAN10, Japan, China, Korea, India, Mongolia, Pakistan, ASEAN Secretariat

**EUROPE- EU 27 Members, EC (European Commission)** 

#### The ASEM Structure



# **Customs DG-Commissioner Meeting**

- Established in 1996 and held almost every two years
- Represented by DG-Commissioner level

# 7<sup>th</sup> DG-Commissioner Meeting

- Date: 12-13 November 2007
- Venue: Yokohama, Japan
- Participants: DG, Commissioner, Representative of ASEM Members, Deputy Secretary General of WCO etc,
- Deliverables: Yokohama Declaration
  - Secure and Facilitate Trade
  - Protection of IPR
  - Protect societies against new threats and fraud methods
  - Environmental Issues
  - Cooperation and Capacity Buildings

#### **Yokohama Declaration**

#### - Environmental matters -

- Environmental issues are universal challenges that are essential to assure human security and quality of life, to protect the ecosystem and global environment, for which international ef