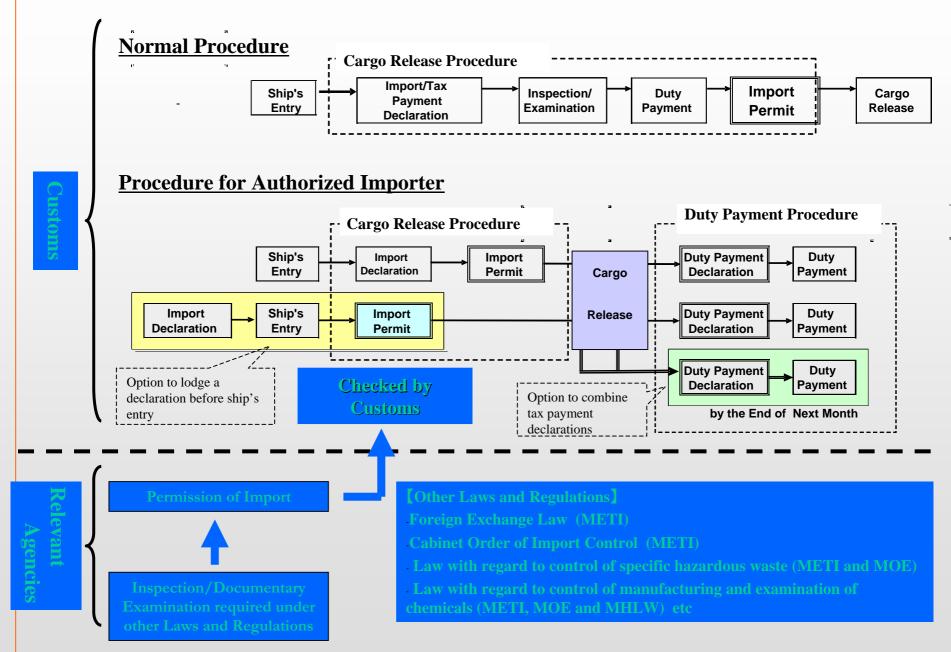

ce, releasing for example "the ASEM 6 Declaration on Climate Change" at the last ASEM Summit in 2006.
- Recognizing that ASEM Customs should also respond to this challenge, the 7th ASEM Customs DG-Commissioners Meeting discussed this issue for the first time, which
  - confirmed that ASEM Customs should strictly enforce the Multilateral Environmental Agreements (MEAs) such as the Basel Convention, the CITES, and the Montreal Protocol, in cooperation with related international organizations.
  - <u>agreed to continue international dialogue and cooperation</u> through the exchange of information on MEA enforcement, and to make further efforts towards solving these global problems.

(ASEM Info-board: http://www.aseminfoboard.org/Calendar/OfficialsMeetings/?id=221)





#### Import Procedure



#### **Export Procedure**



# Thank you very much!