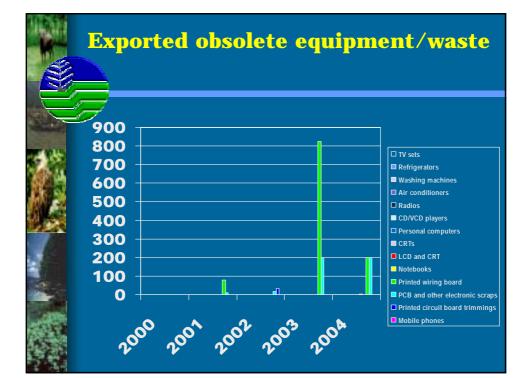

#### **Exported obsolete equipment/waste**

|                                  | 2000 | 2001    | 2002    | 2003     | 2   |
|----------------------------------|------|---------|---------|----------|-----|
| TV sets                          | -    | -       | -       | -        |     |
| Refrigerators                    | -    | -       | -       | -        |     |
| Washing machines                 | -    | -       | -       | -        |     |
| Air conditioners                 | -    | -       | -       | -        |     |
| Radios                           | -    | -       | -       | -        | 1   |
| CD/VCD players                   | -    | -       | -       | -        |     |
| Personal computers               | -    | -       | -       | -        |     |
| CRTs                             | -    | -       | -       | -        | 1   |
| Liquid Crystal Display (LCD) and | -    | -       | -       | -        | 51  |
| Cathode Ray Tubes (CRT)          |      |         |         |          |     |
| Notebooks                        | -    | -       | -       | -        |     |
| Printed wiring board             | -    | 80 tons | -       | 824 tons | 200 |
| Printed Circuit boards and other | -    | 10 tons | 18 tons | 200 tons | 200 |
| electronic scraps                |      |         |         |          |     |
| Printed circuit board trimmings  | -    | -       | 35 tons | -        |     |
| Mobile phones                    | -    | -       | -       | -        |     |
| TOTAL                            |      | 90 MT   | 53 MT   | 1,024 MT | 405 |