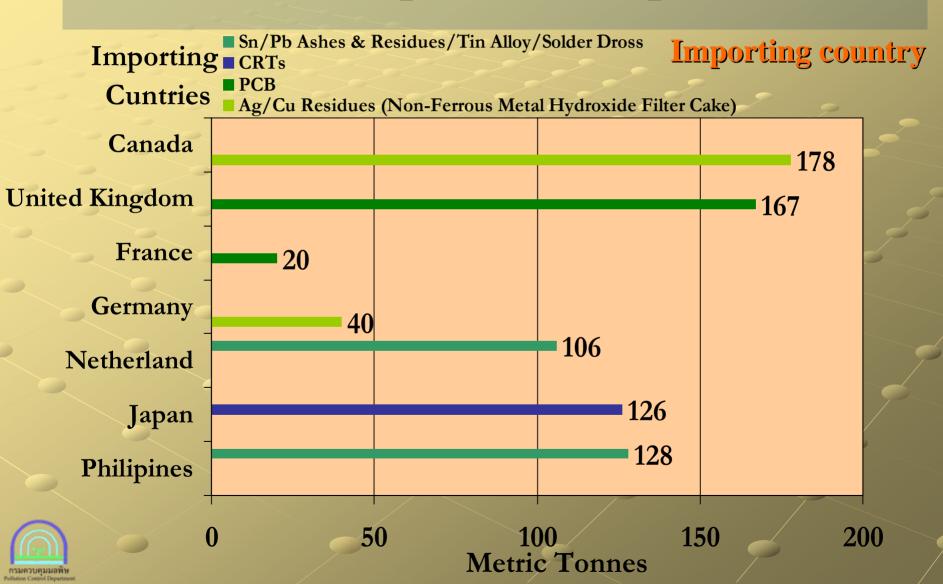

#### **Amount of Export and Import**

Data compilation on Import & Export of HW

Waste Stream

Code

Amount

Operations

Exporter/Notifier

Generator Importer

#### Ex. of Record Keeping

|        | Year      | Exported Waste                                                   | Code       | Arreunt<br>(IVII) | Operation | Exporter/Notifier                                         | Generator                                                 | Importer/Diposer                                      |
|--------|-----------|------------------------------------------------------------------|------------|-------------------|-----------|-----------------------------------------------------------|-----------------------------------------------------------|-------------------------------------------------------|
|        | 1998      | Ag/Cursidues (non-<br>ferrous metal<br>hydroxide filter<br>cake) | Y17/Y22    | 67                | F4        | Suniko<br>Leadframe<br>(Thailand) Co.,<br>Ltd. [Ayuthaya] | Suniko<br>Leadframe<br>(Thailand) Co.,<br>Ltd. [Ayuthaya] | Metallurgie<br>Nbranda<br>[Canada]                    |
|        | 1999      | PCBs                                                             | Y10        | 17.022            | D10       | GdbeCare<br>Savice<br>[Frilippines]                       | International Broadcasting Bureau [Ayutthaya]             | Rechem<br>International.,<br>Ltd. [Uhited<br>Kingdon] |
|        | 1999      | PCBs                                                             | Y10        | 150               | D11       | Electrical Generating Authorityof Thailand                | Electrical Gernarating Authority of Thailand              | Rechem<br>International.,<br>Ltd. [United<br>Kingdon] |
|        | 1999      | FCBs                                                             | Y10        | 9.31              | D12       | Franco Pacific<br>(Thailand)<br>Co.,Ltd.<br>[Bangkck]     | Urited Nations<br>[Bangkok]                               | Tredi Cetre de<br>Saint Vulbas<br>[France]            |
|        | 1999      | FCBs O                                                           | <b>Y10</b> | 10.68             | D13       | Franco Pacific<br>(Thailand)<br>Co.,Ltd.<br>[Bangkck]     | Provincial Hectricity Authority [Bangkok]                 | Tred Catre de<br>Saint Vulbas<br>[France]             |
| 53J RG | บคุมมอพิษ |                                                                  |            |                   |           |                                                           |                                                           |                                                       |