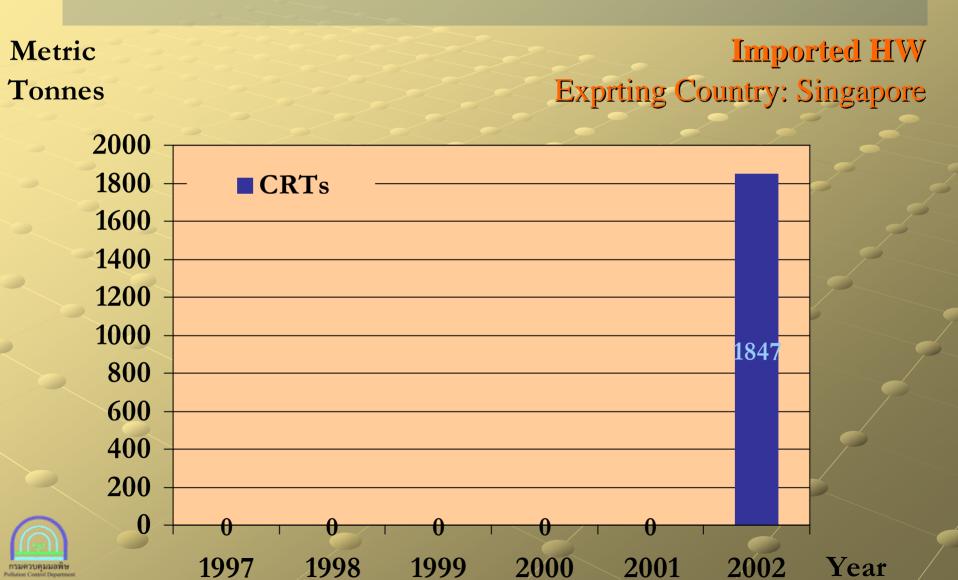

#### **Amount of Export and Import**

Data compilation on Import & Export of HW

Waste Stream

Code

Amount

Operations

Exporter/Notifier

Generator Importer

#### Ex. of Record Keeping

|        | Year      | Exported Waste                                                   | Code       | Arreunt<br>(IVII) | Operation | Exporter/Notifier                                         | Generator                                                 | Importer/Diposer                                      |
|--------|-----------|------------------------------------------------------------------|------------|-------------------|-----------|-----------------------------------------------------------|-----------------------------------------------------------|-------------------------------------------------------|
|        | 1998      | Ag/Cursidues (non-<br>ferrous metal<br>hydroxide filter<br>cake) | Y17/Y22    | 67                | F4        | Suniko<br>Leadframe<br>(Thailand) Co.,<br>Ltd. [Ayuthaya] | Suniko<br>Leadframe<br>(Thailand) Co.,<br>Ltd. [Ayuthaya] | Metallurgie<br>Nbranda<br>[Canada]                    |
|        | 1999      | PCBs                                                             | Y10        | 17.022            | D10       | GdbeCare<br>Savice<br>[Frilippines]                       | International Broadcasting Bureau [Ayutthaya]             | Rechem<br>International.,<br>Ltd. [Uhited<br>Kingdon] |
|        | 1999      | PCBs                                                             | Y10        | 150               | D11       | Electrical Generating Authorityof Thailand                | Electrical Gernarating Authority of Thailand              | Rechem<br>International.,<br>Ltd. [United<br>Kingdon] |
|        | 1999      | FCBs                                                             | Y10        | 9.31              | D12       | Franco Pacific<br>(Thailand)<br>Co.,Ltd.<br>[Bangkck]     | Urited Nations<br>[Bangkok]                               | Tredi Cetre de<br>Saint Vulbas<br>[France]            |
|        | 1999      | FCBs O                                                           | <b>Y10</b> | 10.68             | D13       | Franco Pacific<br>(Thailand)<br>Co.,Ltd.<br>[Bangkck]     | Provincial Hectricity Authority [Bangkok]                 | Tred Catre de<br>Saint Vulbas<br>[France]             |
| 53J RG | บคุมมอพิษ |                                                                  |            |                   |           |                                                           |                                                           |                                                       |