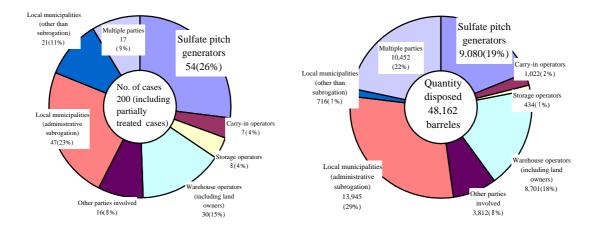

Table 3 Parties Undertaking the Treatment of Improperly Disposed Sulfate Pitch

|                                                   | Imp             | Improper disposal           |  |
|---------------------------------------------------|-----------------|-----------------------------|--|
|                                                   | Number of cases | Quantity disposed (barrels) |  |
| Sulfate pitch generators                          | 54              | 9,080                       |  |
| Carry-in operators                                | 7               | 1,022                       |  |
| Storage operators                                 | 8               | 434                         |  |
| Warehouse operators                               | 30              | 8,701                       |  |
| Other parties involved                            | 16              | 3,812                       |  |
| Local municipalities (administrative subrogation) | 47              | 13,945                      |  |
| Local municipalities (other than subrogation)     | 21              | 716                         |  |
| Multiple parties                                  | 17              | 10,452                      |  |
| Total                                             | 200             | 48,162                      |  |

Note: Quantity is converted in terms of metal barrel