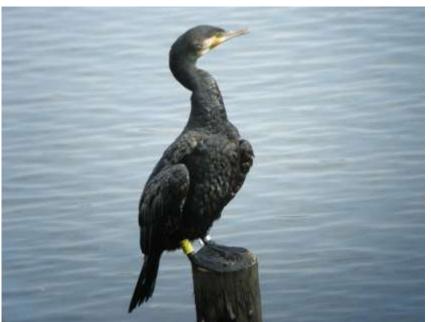

### Volunteer

Over 120 volunteers

To Elderly from students

Many Groups

Volunteers support activities