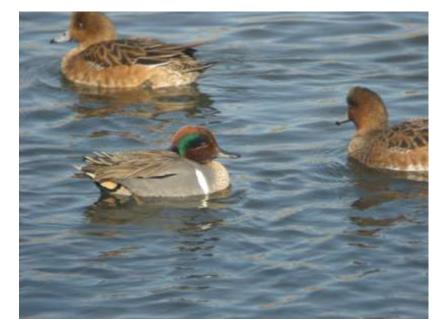

### Volunteer

Over 120 volunteers

To Elderly from students

Many Groups

Volunteers support activities