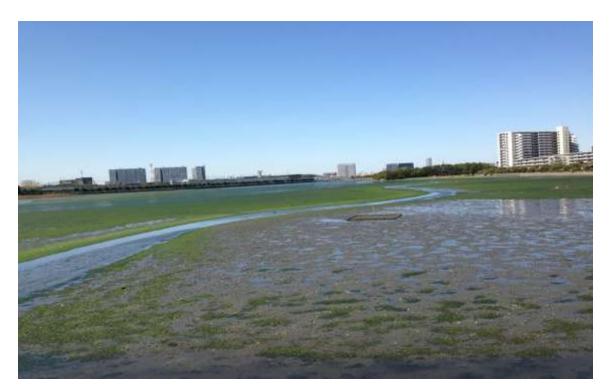

### Tidal Flat

- Place sand and mad emerged when the water is receded
- There is low tide and high tide