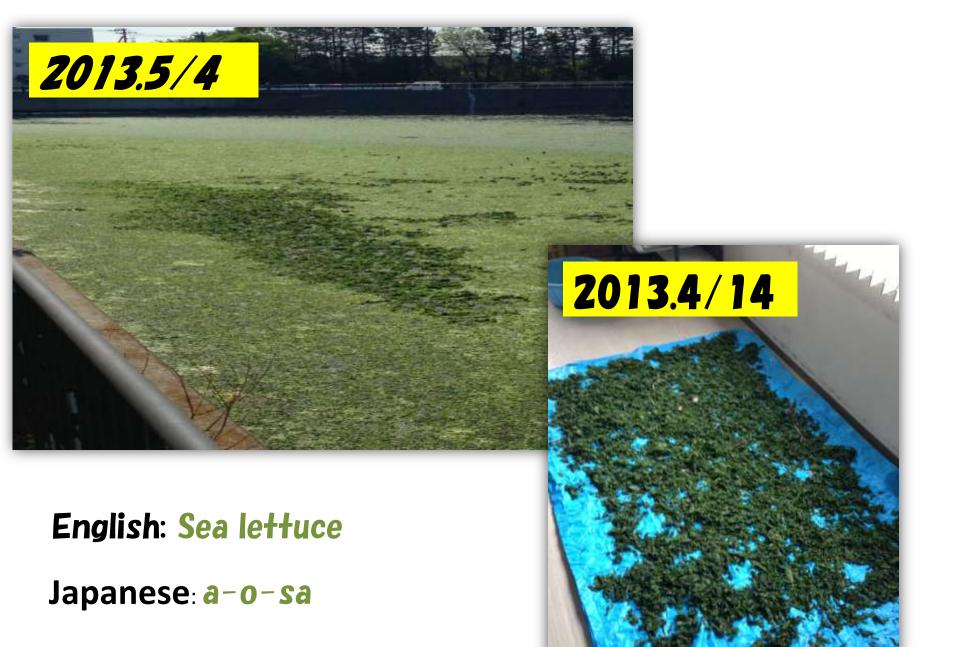

#### Meeting to think about Sea lettuce

#### If there is so many sea lettuce…

 Living things under sea lettuce die because of not being carried oxygen

 A part of them rot in summer and produce bad smell

<u>Unfortunately, Yatsuhigata has these problems…</u>