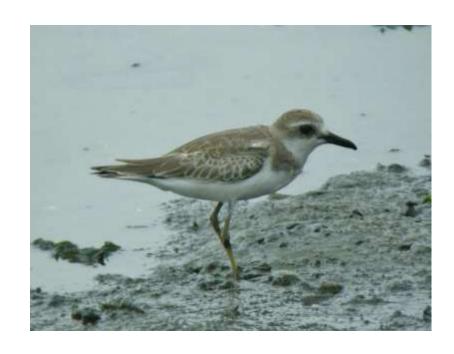

### Tidal Flat

- Place sand and mad emerged when the water is receded
- There is low tide and high tide

### Volunteer

Over 120 volunteers

To Elderly from students

Many Groups

Volunteers support activities