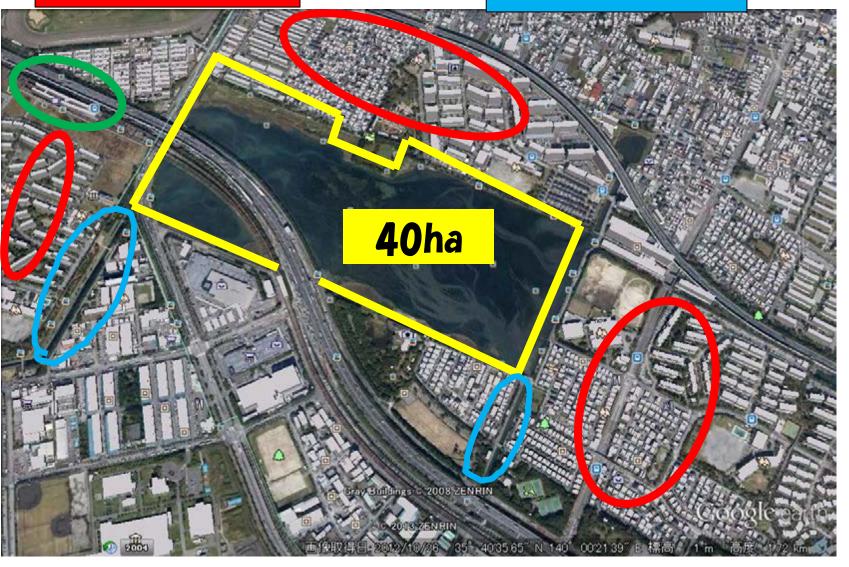

# Where is Yatsuhigata?

Yatsuhigata

Nearest station

Residential areas

Flow of Water