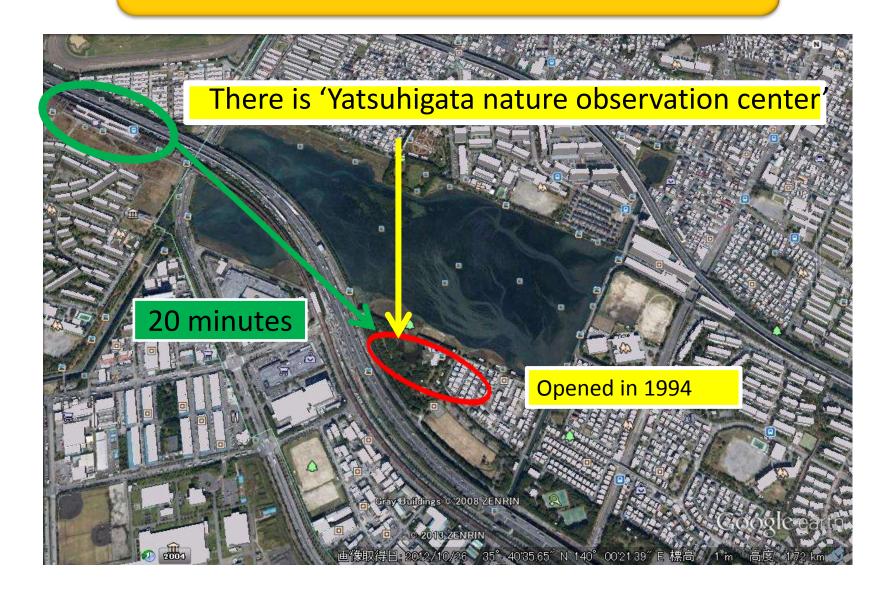

# Where is Yatsuhigata?

Yatsuhigata

Nearest station

Residential areas

Flow of Water