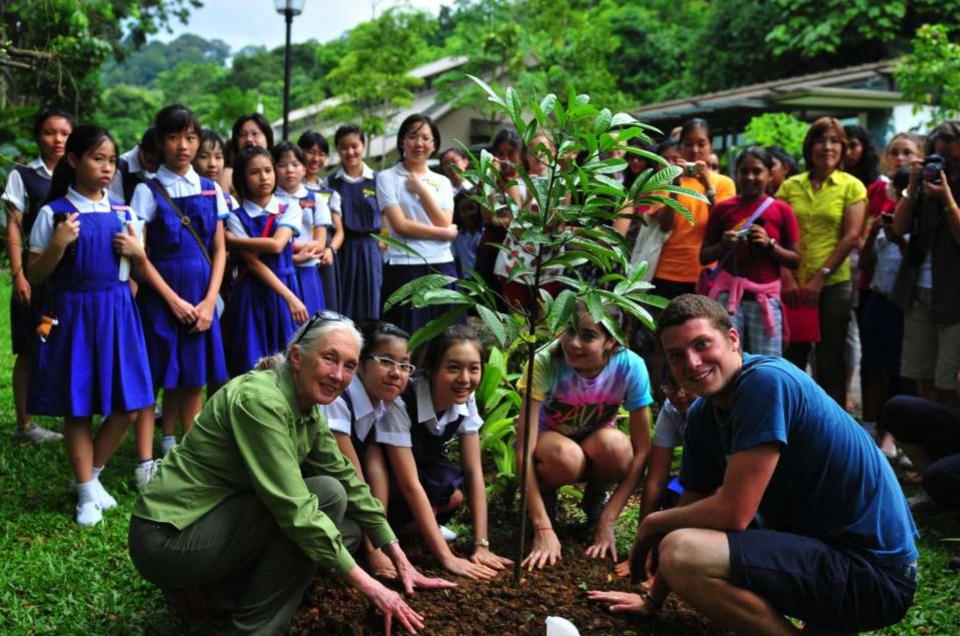

th Nature in the Age of the Virtual" With Madeleine Lee (poet), Dr Shawn Lum (Scientist) & Wang Ruobing (artist)



# **Illuminating Nature**















# **Manicured Nature**





Untitled by Suwong Kunrattanamaneephorn







Nuclearmon, 2011 by *KK Lee* 



Anna 19 and March Restaurant, 1975 March Restaurant, 1975 March Restaurant, 1975

The second secon

The Decomposition of a Linear Starting Street Control of a starting of the sta

KK Lee's artist friend picked up the Doreamon figure from a pile of debris rubble in Sendai, after the devastating effect of the Tsunami. He hopes his work will generate discussion on the duality of life and nature, truths and lies, media literacy and Nuclear energy.

A little Clay by Suwong Kunrattanamaneephorn



#### Jane Goodall's Roots & Shoots







#### root



President Tony Tan tried the **"Guess how the macaque feels**" game



#### • What Next & How to Improve?





#### ○ Lessons from Bukit Timah





# Thank you