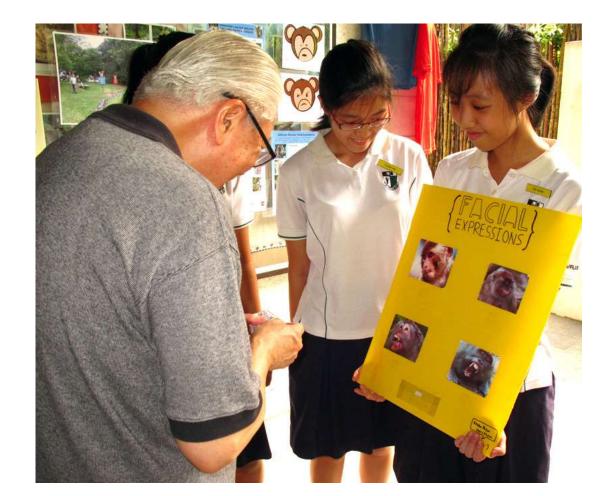

t) & Wang Ruobing (artist)



# **Illuminating Nature**















# **Manicured Nature**





Untitled by Suwong Kunrattanamaneephorn







Nuclearmon, 2011 by *KK Lee* 



Anna 19 and March Restaurant, 1975 March Restaurant, 1975 March Restaurant, 1975

The second secon

The Decomposition of a Linear Starting Street Control of a starting of the sta

KK Lee's artist friend picked up the Doreamon figure from a pile of debris rubble in Sendai, after the devastating effect of the Tsunami. He hopes his work will generate discussion on the duality of life and nature, truths and lies, media literacy and Nuclear energy.

A little Clay by Suwong Kunrattanamaneephorn



#### Jane Goodall's Roots & Shoots







#### root



President Tony Tan tried the **"Guess how the macaque feels**" game



#### • What Next & How to Improve?





#### ○ Lessons from Bukit Timah





# Thank you