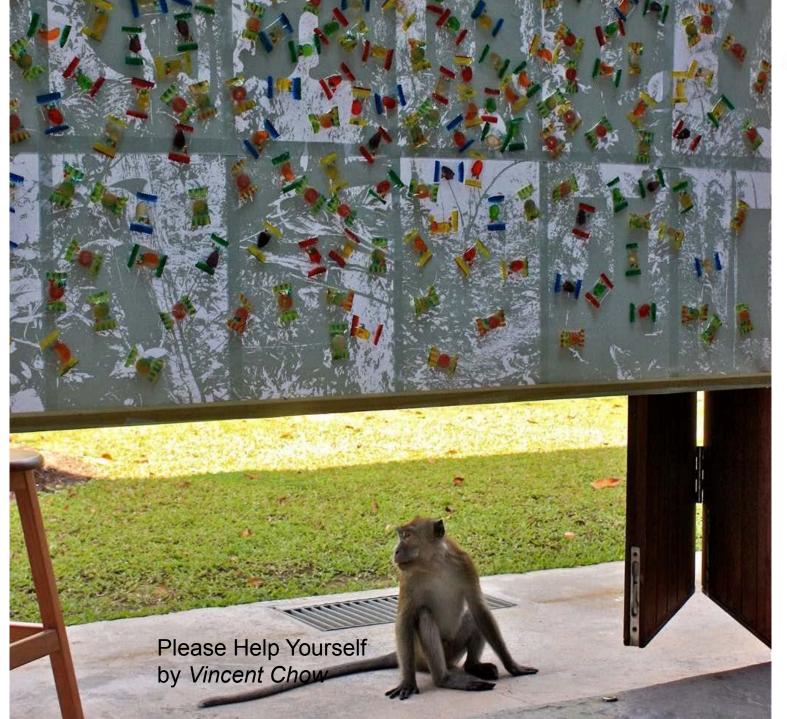

Starting early: conducting fieldbased pedagogical training for teacher trainees

#### Get Wild!: Back to our Roots





#### Student initiated and organised





# MANICURED 7

#### **TWO PERSPECTIVES | ONE EXPERIENCE**

Singapore's 1st Art In Nature Park Exhibition featuring works by Artists Caravan, artists in residency and RGS students

14 May - 29 June 2011 Diary Farm Nature Park | Wallace Environmental Learning Laboratory (WELL)

nage: Cha Da Eun (RGS), Little Creatures of Diary Farm, 2011, digital print

#### Illuminating Nature Symposium









"Engaging with Nature in the Age of the Virtual" With Madeleine Lee (poet), Dr Shawn Lum (Scientist) & Wang Ruobing (artist)



# **Illuminating Nature**















# **Manicured Nature**





Untitled by Suwong Kunrattanamaneephorn







Nuclearmon, 2011 by *KK Lee* 



Anna 19 and March Restaurant, 1975 March Restaurant, 1975 March Restaurant, 1975

The second secon

The Decomposition of a Linear Starting Street Control of a starting of the sta

KK Lee's artist friend picked up the Doreamon figure from a pile of debris rubble in Sendai, after the devastating effect of the Tsunami. He hopes his work will generate discussion on the duality of life and nature, truths and lies, media literacy and Nuclear energy.

A little Clay by Suwong Kunrattanamaneephorn



#### Jane Goodall's Roots & Shoots







#### root



President Tony Tan tried the **"Guess how the macaque feels**" game



#### • What Next & How to Improve?





#### ○ Lessons from Bukit Timah





# Thank you