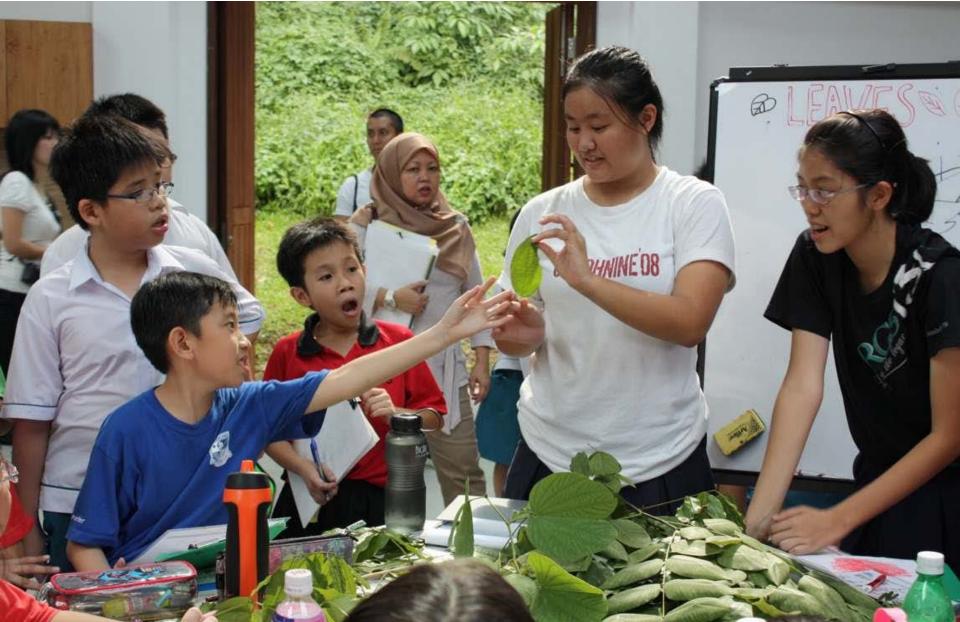

# **Building a Community of Teachers**

WELLCoT Seminar 2010 Dr Denise Dumouchel, lelandWood

Starting early: conducting fieldbased pedagogical training for teacher trainees